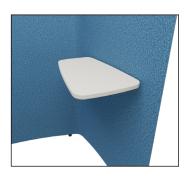

## Divide with style

Customize your Wisp wall by adding side shelves or work surfaces. Choose from our vast assortment of fabrics and create your favorite upholstery style (one or two-tones). However you use it, Wisp will blend seamlessly with your collaborative space while remaining compliant with social distancing measures.