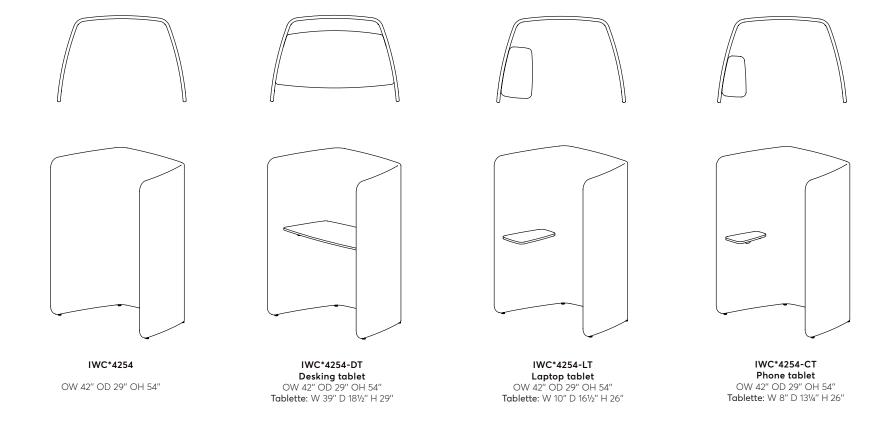

## WISP

Created to enhance shared work areas by providing moveable dividing panels with acoustic properties, the Wisp wall allows numerous configurations to showcase your company's character. This upholstered, self-supporting wall is the perfect solution for creating privacy zones in open areas where meetings can take place or precision work can be performed in comfort and safety. Options include a built-in workboard creating an informal workstation whenever the need arises.

## Divide with style

Customize your Wisp wall by adding side shelves or work surfaces. Choose from our vast assortment of fabrics and create your favorite upholstery style (one or two-tones). However you use it, Wisp will blend seamlessly with your collaborative space while remaining compliant with social distancing measures.