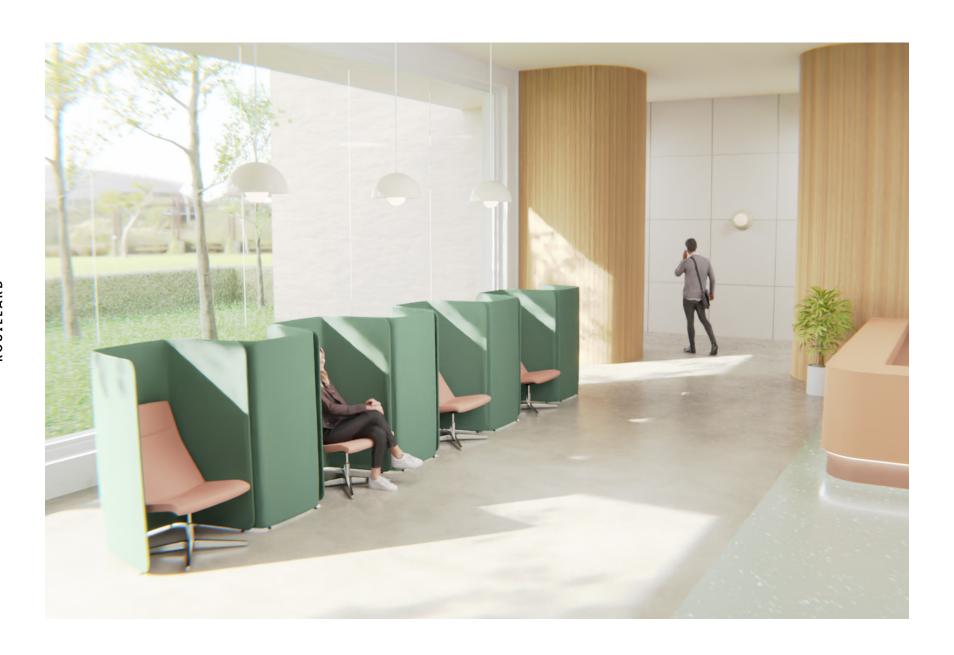

## WISP

Created to enhance shared work areas by providing moveable dividing panels with acoustic properties, the Wisp wall allows numerous configurations to showcase your company's character. This upholstered, self-supporting wall is the perfect solution for creating privacy zones in open areas where meetings can take place or precision work can be performed in comfort and safety. Options include a built-in workboard creating an informal workstation whenever the need arises.

## Divide with style

Customize your Wisp wall by adding side shelves or work surfaces. Choose from our vast assortment of fabrics and create your favorite upholstery style (one or two-tones). However you use it, Wisp will blend seamlessly with your collaborative space while remaining compliant with social distancing measures.