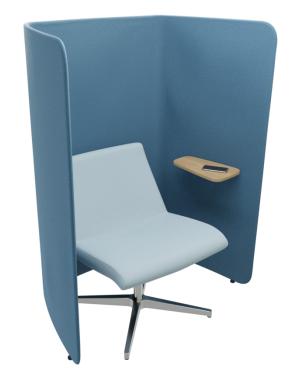

## WISP

Created to enhance shared work areas by providing moveable dividing panels with acoustic properties, the Wisp wall allows numerous configurations to showcase your company's character. This upholstered, self-supporting wall is the perfect solution for creating privacy zones in open areas where meetings can take place or precision work can be performed in comfort and safety. Options include a built-in workboard creating an informal workstation whenever the need arises.

## Divide with style

Customize your Wisp wall by adding side shelves or work surfaces. Choose from our vast assortment of fabrics and create your favorite upholstery style (one or two-tones). However you use it, Wisp will blend seamlessly with your collaborative space while remaining compliant with social distancing measures.