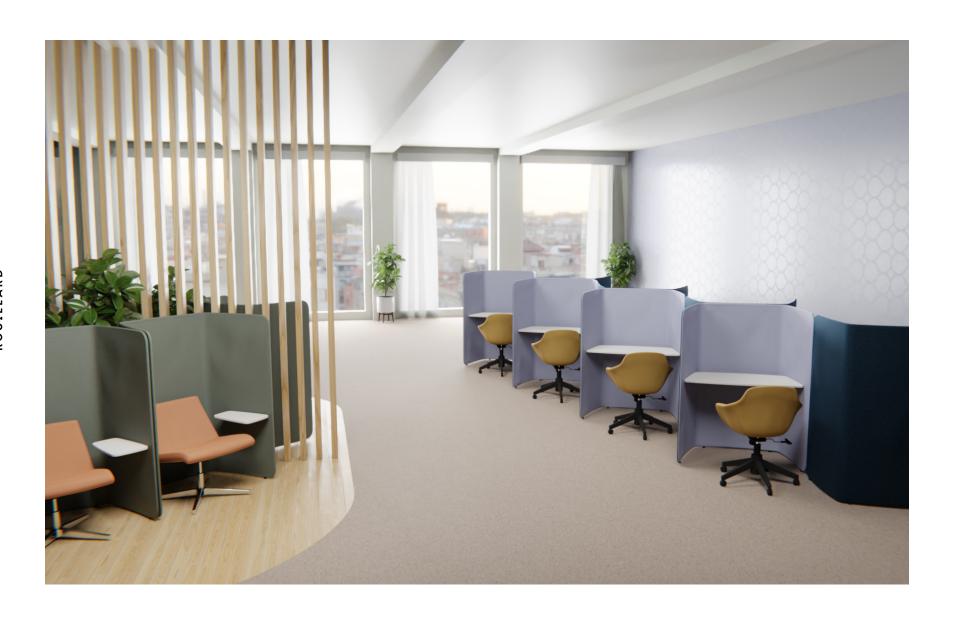

## WISP

Created to enhance shared work areas by providing moveable dividing panels with acoustic properties, the Wisp wall allows numerous configurations to showcase your company's character. This upholstered, self-supporting wall is the perfect solution for creating privacy zones in open areas where meetings can take place or precision work can be performed in comfort and safety. Options include a built-in workboard creating an informal workstation whenever the need arises.

## Divide with style

Customize your Wisp wall by adding side shelves or work surfaces. Choose from our vast assortment of fabrics and create your favorite upholstery style (one or two-tones). However you use it, Wisp will blend seamlessly with your collaborative space while remaining compliant with social distancing measures.