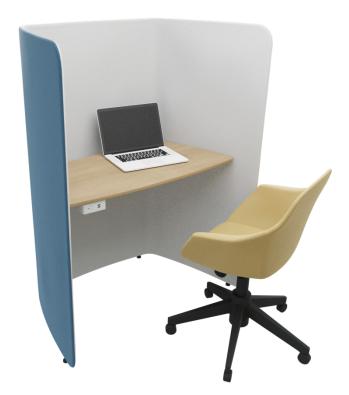

## WISP

Created to enhance shared work areas by providing moveable dividing panels with acoustic properties, the Wisp wall allows numerous configurations to showcase your company's character. This upholstered, self-supporting wall is the perfect solution for creating privacy zones in open areas where meetings can take place or precision work can be performed in comfort and safety. Options include a built-in workboard creating an informal workstation whenever the need arises.

## Divide with style

Customize your Wisp wall by adding side shelves or work surfaces. Choose from our vast assortment of fabrics and create your favorite upholstery style (one or two-tones). However you use it, Wisp will blend seamlessly with your collaborative space while remaining compliant with social distancing measures.