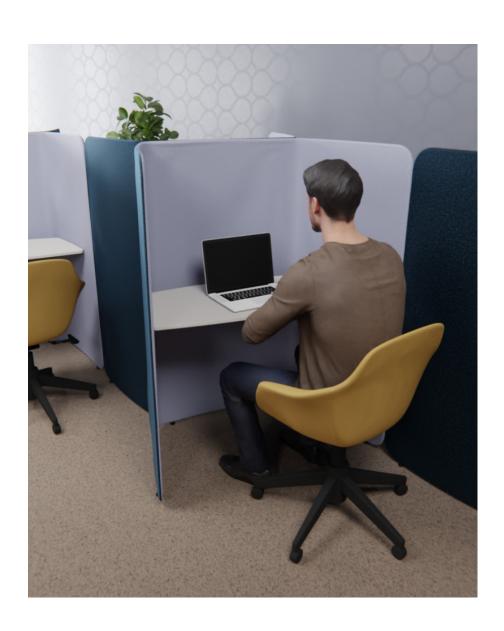

## WISP

Created to enhance shared work areas by providing moveable dividing panels with acoustic properties, the Wisp wall allows numerous configurations to showcase your company's character. This upholstered, self-supporting wall is the perfect solution for creating privacy zones in open areas where meetings can take place or precision work can be performed in comfort and safety. Options include a built-in workboard creating an informal workstation whenever the need arises.

## Divide with style

Customize your Wisp wall by adding side shelves or work surfaces. Choose from our vast assortment of fabrics and create your favorite upholstery style (one or two-tones). However you use it, Wisp will blend seamlessly with your collaborative space while remaining compliant with social distancing measures.