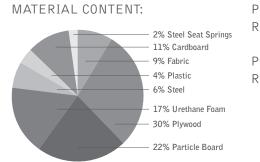

## LEED CI - Credit Summary

PRE-CONSUMER RECYCLED CONTENT = 27%

POST-CONSUMER RECYCLE CONTENT = 12.2%