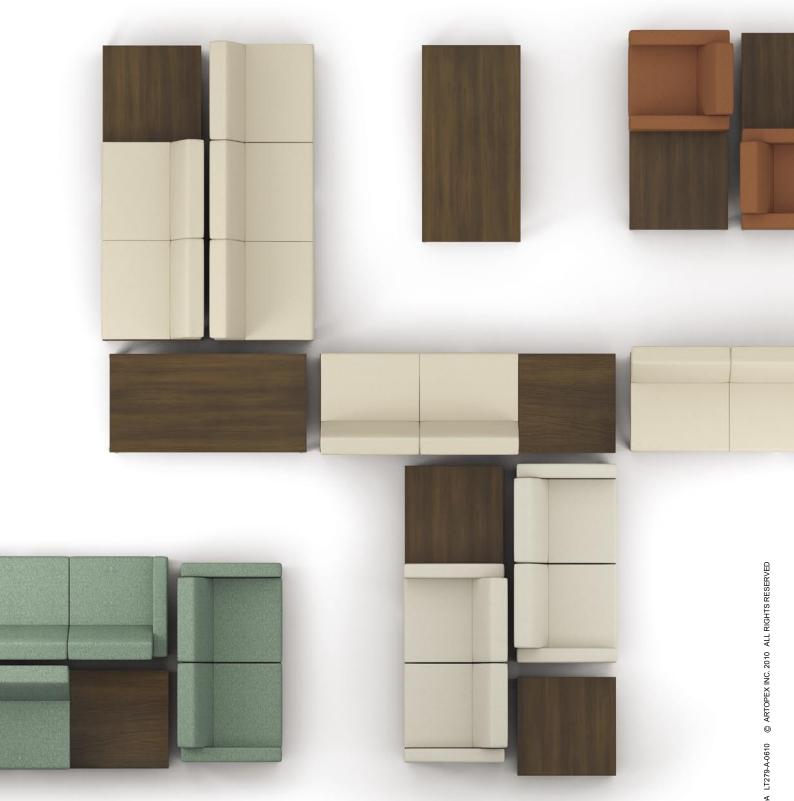

## Lancelot

A bit of whimsy, a touch of daring, a dash of originality and a generous scoop of comfort: that's the magic formula for the Lancelot collection. The armchairs, love seats and sofas are available in two versions — classic or platform. With its contemporary design and relaxed ambiance, Lancelot adds an element of cool to your office.

## Lancelot Platform

It's table, it's a chair — a table with a chair, a chair with a table. The wizardry of the Lancelot Platform system makes so many combinations possible, you can easily design the ideal furniture layout.