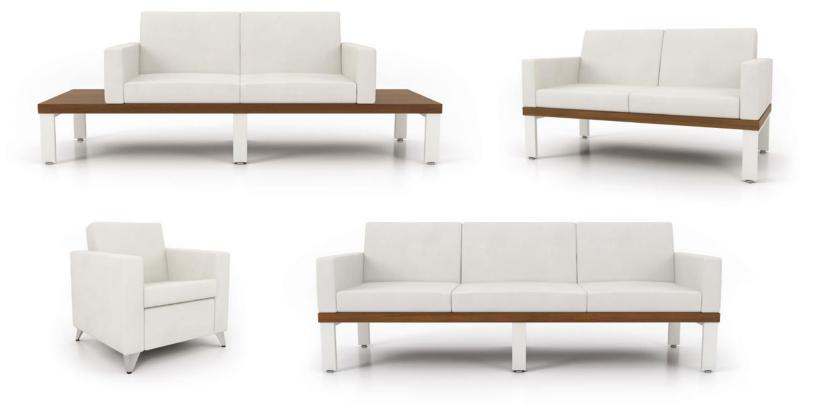

## Lancelot Platform

It's table, it's a chair — a table with a chair, a chair with a table. The wizardry of the Lancelot Platform system makes so many combinations possible, you can easily design the ideal furniture layout.

Compatible with the Air Techno collection, Lancelot conjures up the alchemy of ease with a delightful mixture of metal, laminate and fabric.

Personal items such as bags and briefcases can be discretely and securely tucked into the space under the platform.