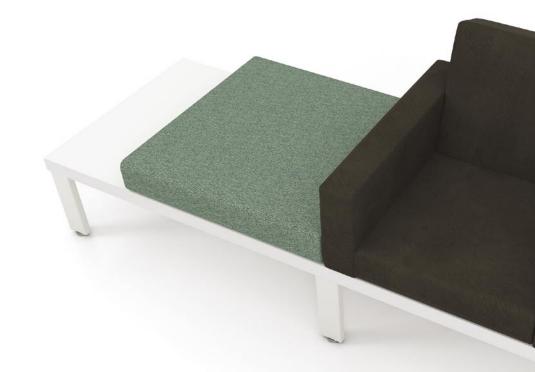

## Lancelot Platform

It's table, it's a chair — a table with a chair, a chair with a table. The wizardry of the Lancelot Platform system makes so many combinations possible, you can easily design the ideal furniture layout.

Compatible with the Air Techno collection, Lancelot conjures up the alchemy of ease with a delightful mixture of metal, laminate and fabric.

Personal items such as bags and briefcases can be discretely and securely tucked into the space under the platform.