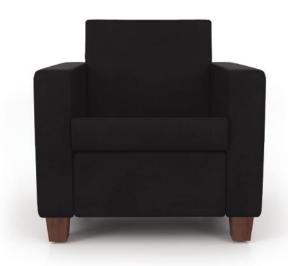

## Lancelot

A bit of whimsy, a touch of daring, a dash of originality and a generous scoop of comfort: that's the magic formula for the Lancelot collection. The armchairs, love seats and sofas are available in two versions — classic or platform. With its contemporary design and relaxed ambiance, Lancelot adds an element of cool to your office.