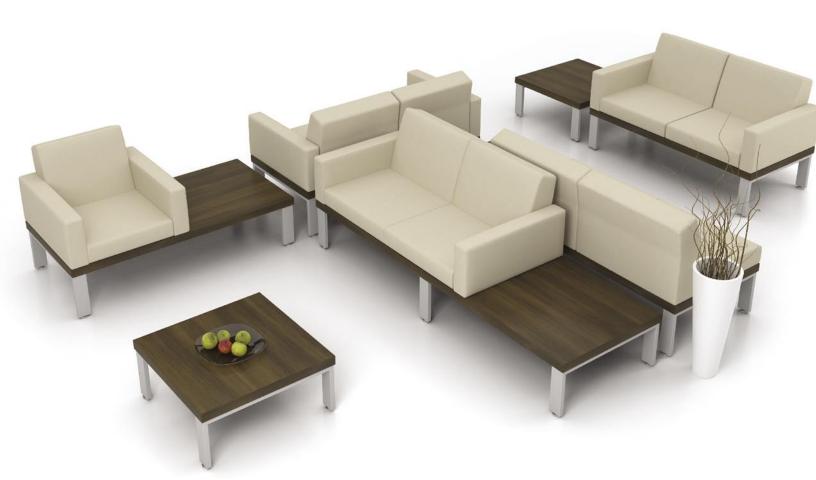

## Lancelot Platform

It's table, it's a chair — a table with a chair, a chair with a table. The wizardry of the Lancelot Platform system makes so many combinations possible, you can easily design the ideal furniture layout.

Compatible with the Air Techno collection, Lancelot conjures up the alchemy of ease with a delightful mixture of metal, laminate and fabric.

Personal items such as bags and briefcases can be discretely and securely tucked into the space under the platform.