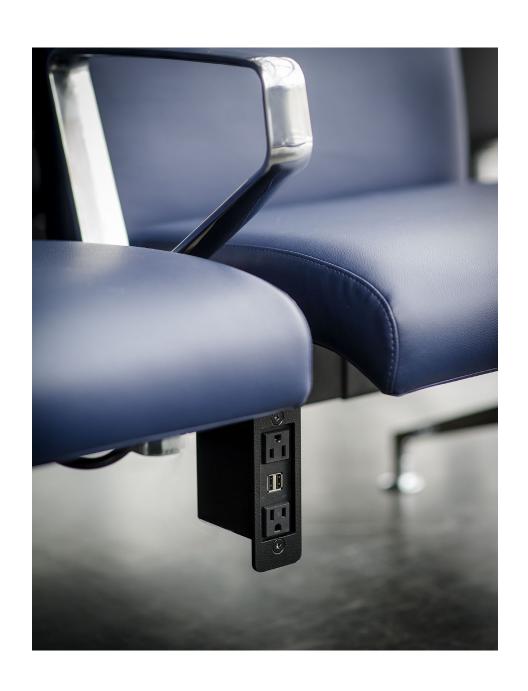

## QUANTUM

The Quantum collection is a modular chair system that brings high functionality and clean style to busy waiting areas. Its flexible design includes varied seats, backs, and shelves. The high back, fully-upholstered Cloud version is perfect for airports. The Spyder version has an upholstered seat and backrest, meanwhile the Mia version has solid backrest and a choice of plastic or upholstered seating. Easy to clean, Spyder and Mia are ideal for institutional and healthcare facilities. Additional options include: power ports, tablets, padded armrests, and seamless floor anchoring levelers. Our Quantum collection is designed to withstand high use in high style.