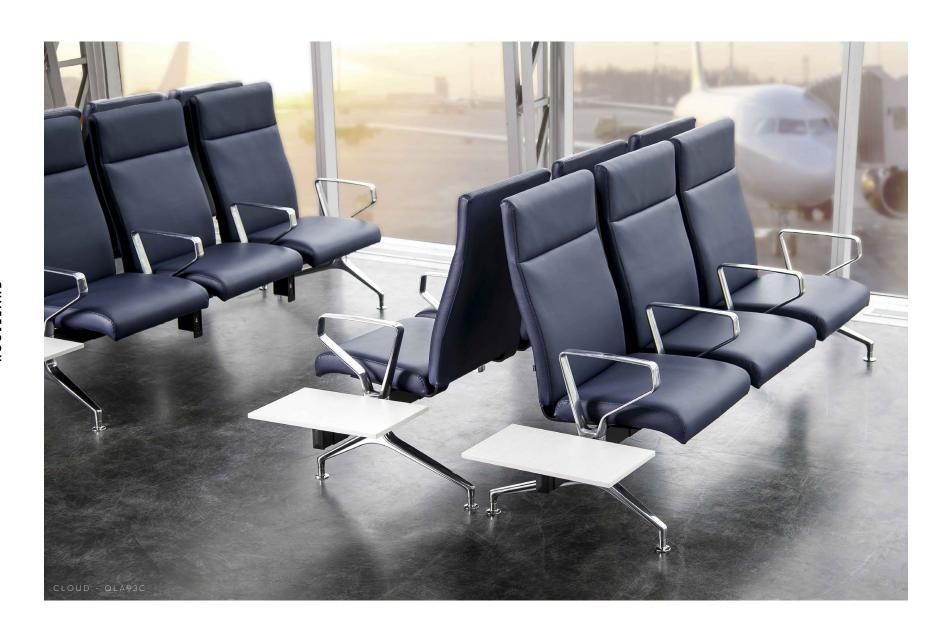

## QUANTUM

The Quantum collection is a modular chair system that brings high functionality and clean style to busy waiting areas. Its flexible design includes varied seats, backs, and shelves. The high back, fully-upholstered Cloud version is perfect for airports. The Spyder version has an upholstered seat and backrest, meanwhile the Mia version has solid backrest and a choice of plastic or upholstered seating. Easy to clean, Spyder and Mia are ideal for institutional and healthcare facilities. Additional options include: power ports, tablets, padded armrests, and seamless floor anchoring levelers. Our Quantum collection is designed to withstand high use in high style.

## QUANTUM

MIA QAP43 H 30" D 26" W 74.25"

**SPYDER QSA53**H 38.5" D 26" W 74.25"

**CLOUD QLA93**H 48.5" D 26" W 74.25"