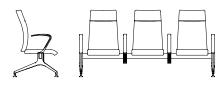

## QUANTUM

The Quantum collection is a modular chair system that brings high functionality and clean style to busy waiting areas. Its flexible design includes varied seats, backs, and shelves. The high back, fully-upholstered Cloud version is perfect for airports. The Spyder version has an upholstered seat and backrest, meanwhile the Mia version has solid backrest and a choice of plastic or upholstered seating. Easy to clean, Spyder and Mia are ideal for institutional and healthcare facilities. Additional options include: power ports, tablets, padded armrests, and seamless floor anchoring levelers. Our Quantum collection is designed to withstand high use in high style.

## QUANTUM

MIA QAP43 H 30" D 26" W 74.25"

**SPYDER QSA53**H 38.5" D 26" W 74.25"

**CLOUD QLA93**H 48.5" D 26" W 74.25"