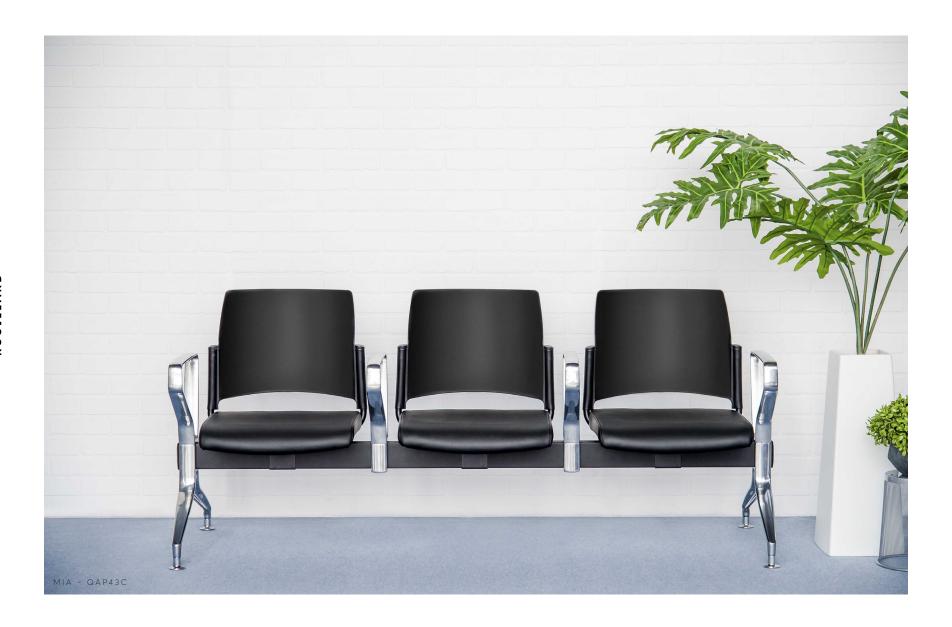

## QUANTUM

The Quantum collection is a modular chair system that brings high functionality and clean style to busy waiting areas. Its flexible design includes varied seats, backs, and shelves. The high back, fully-upholstered Cloud version is perfect for airports. The Spyder version has an upholstered seat and backrest, meanwhile the Mia version has solid backrest and a choice of plastic or upholstered seating. Easy to clean, Spyder and Mia are ideal for institutional and healthcare facilities. Additional options include: power ports, tablets, padded armrests, and seamless floor anchoring levelers. Our Quantum collection is designed to withstand high use in high style.

## QUANTUM

MIA QAP43 H 30" D 26" W 74.25"

**SPYDER QSA53**H 38.5" D 26" W 74.25"

**CLOUD QLA93**H 48.5" D 26" W 74.25"