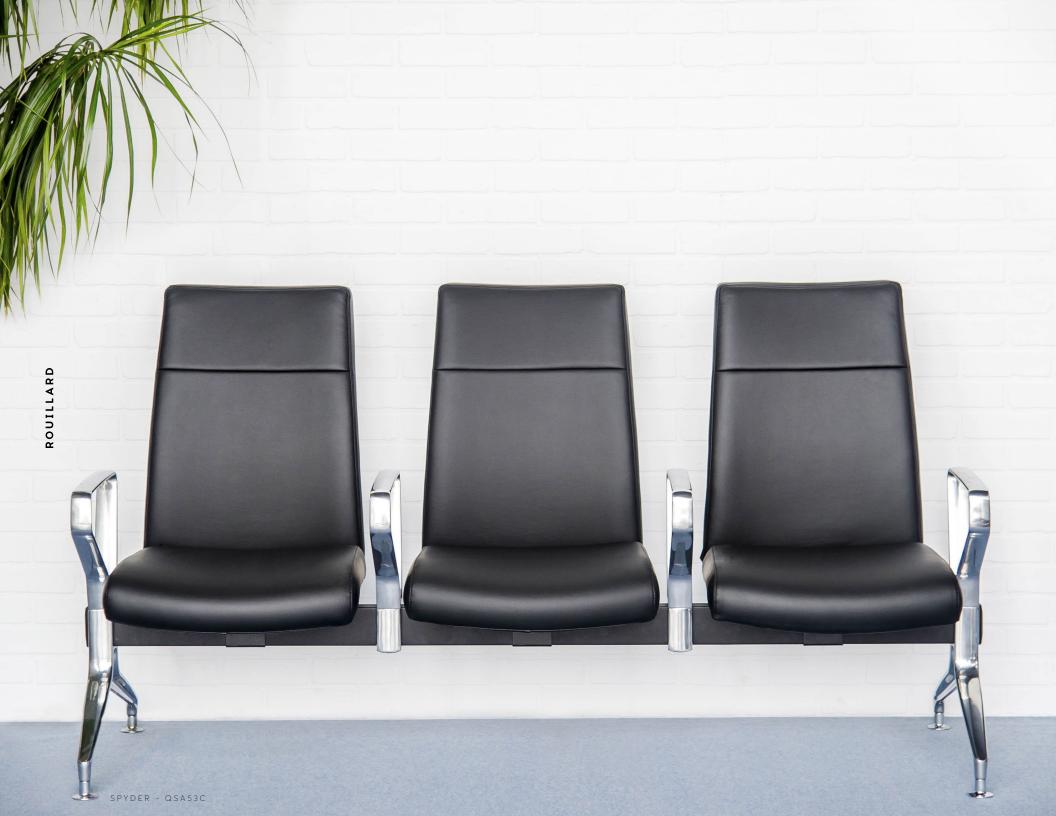

## QUANTUM

The Quantum collection is a modular chair system that brings high functionality and clean style to busy waiting areas. Its flexible design includes varied seats, backs, and shelves. The high back, fully-upholstered Cloud version is perfect for airports. The Spyder version has an upholstered seat and backrest, meanwhile the Mia version has solid backrest and a choice of plastic or upholstered seating. Easy to clean, Spyder and Mia are ideal for institutional and healthcare facilities. Additional options include: power ports, tablets, padded armrests, and seamless floor anchoring levelers. Our Quantum collection is designed to withstand high use in high style.

## QUANTUM

MIA QAP43 H 30" D 26" W 74.25"

**SPYDER QSA53**H 38.5" D 26" W 74.25"

**CLOUD QLA93**H 48.5" D 26" W 74.25"