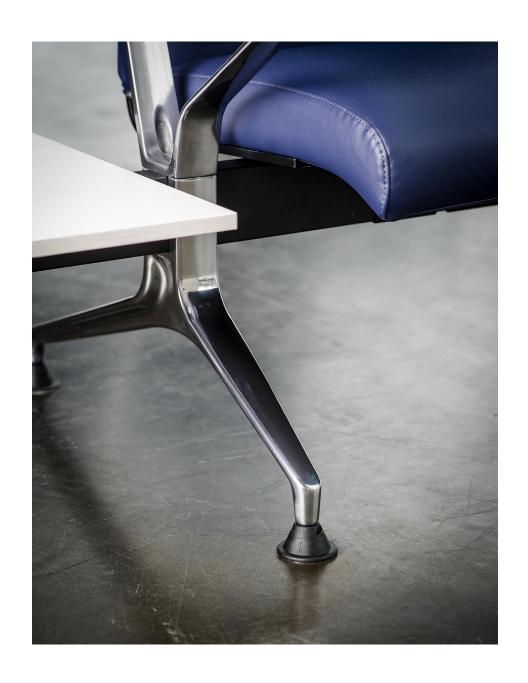

## QUANTUM

The Quantum collection is a modular chair system that brings high functionality and clean style to busy waiting areas. Its flexible design includes varied seats, backs, and shelves. The high back, fully-upholstered Cloud version is perfect for airports. The Spyder version has an upholstered seat and backrest, meanwhile the Mia version has solid backrest and a choice of plastic or upholstered seating. Easy to clean, Spyder and Mia are ideal for institutional and healthcare facilities. Additional options include: power ports, tablets, padded armrests, and seamless floor anchoring levelers. Our Quantum collection is designed to withstand high use in high style.