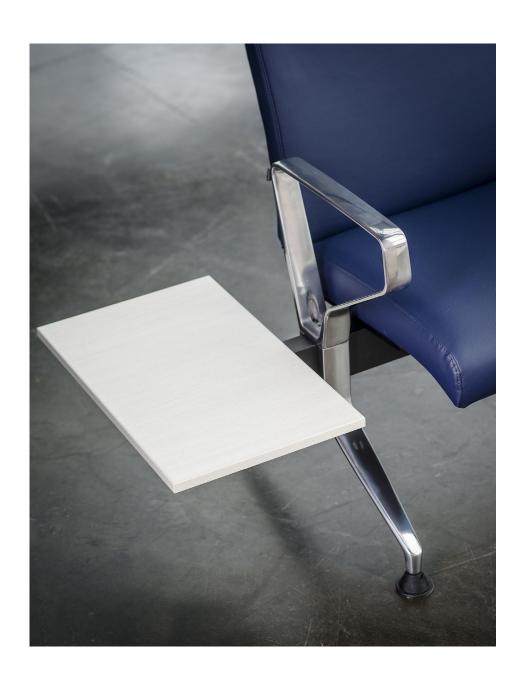

## QUANTUM

The Quantum collection is a modular chair system that brings high functionality and clean style to busy waiting areas. Its flexible design includes varied seats, backs, and shelves. The high back, fully-upholstered Cloud version is perfect for airports. The Spyder version has an upholstered seat and backrest, meanwhile the Mia version has solid backrest and a choice of plastic or upholstered seating. Easy to clean, Spyder and Mia are ideal for institutional and healthcare facilities. Additional options include: power ports, tablets, padded armrests, and seamless floor anchoring levelers. Our Quantum collection is designed to withstand high use in high style.