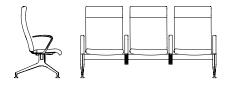

## QUANTUM

The Quantum collection is a modular chair system that brings high functionality and clean style to busy waiting areas. Its flexible design includes varied seats, backs, and shelves. The high back, fully-upholstered Cloud version is perfect for airports. The Spyder version has an upholstered seat and backrest, meanwhile the Mia version has solid backrest and a choice of plastic or upholstered seating. Easy to clean, Spyder and Mia are ideal for institutional and healthcare facilities. Additional options include: power ports, tablets, padded armrests, and seamless floor anchoring levelers. Our Quantum collection is designed to withstand high use in high style.

## QUANTUM

MIA QAP43 H 30" D 26" W 74.25"

**SPYDER QSA53**H 38.5" D 26" W 74.25"

**CLOUD QLA93**H 48.5" D 26" W 74.25"