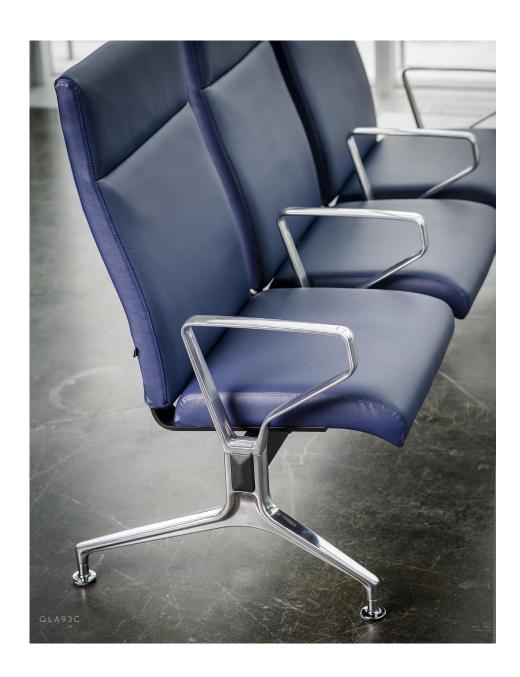

## QUANTUM

The Quantum collection is a modular chair system that brings high functionality and clean style to busy waiting areas. Its flexible design includes varied seats, backs, and shelves. The high back, fully-upholstered Cloud version is perfect for airports. The Spyder version has an upholstered seat and backrest, meanwhile the Mia version has solid backrest and a choice of plastic or upholstered seating. Easy to clean, Spyder and Mia are ideal for institutional and healthcare facilities. Additional options include: power ports, tablets, padded armrests, and seamless floor anchoring levelers. Our Quantum collection is designed to withstand high use in high style.

## QUANTUM

MIA QAP43 H 30" D 26" W 74.25"

**SPYDER QSA53**H 38.5" D 26" W 74.25"

**CLOUD QLA93**H 48.5" D 26" W 74.25"