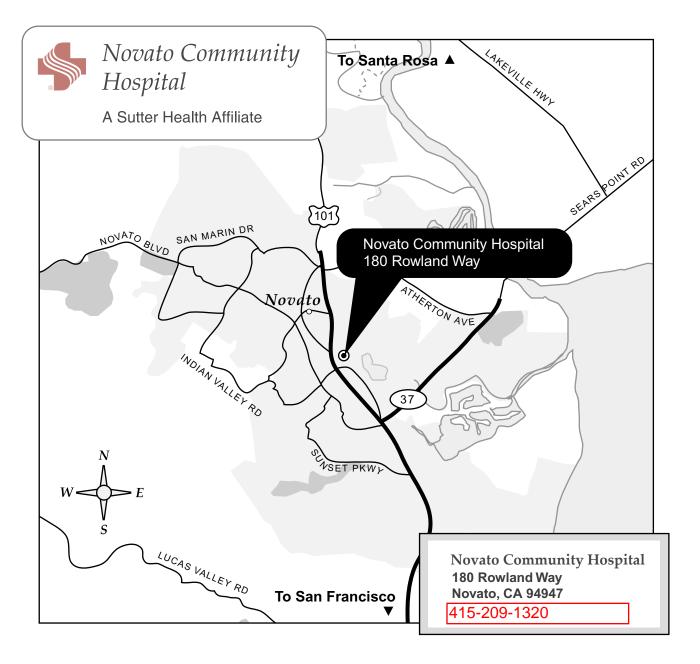

## Northbound 101 (from San Francisco)

- ▶ Take 101 North to Novato
- ▶ Take the Rowland Blvd. Exit
- ▶ Turn right on Rowland Blvd.
- ▶ Turn left on Rowland Way.

## Southbound 101 (from Santa Rosa)

- ▶ Take 101 South to Novato
- ▶ Take the Rowland Blvd. Exit
- ▶ Turn left on Rowland Blvd.
- ▶ Turn left on Rowland Way.

## Westbound I-80 (from Sacramento)

- ▶ Take I-80 West to Vallejo.
- ▶ Take Hwy 37 West.
- ▶ Take 101 North to Novato.
- ▶ Take the Rowland Blvd. Exit

The Hospital address is 180 Rowland Way. When you drive into the parking area, the hospital is on the right and the Medical Office Building in on the left at 165 Rowland Way. Conference Rooms also in MOB (We are in the Medical Office Building on the main (first floor) 165 Rowland Way. Follow signs above Administrative Offices where Room 1C-103. Sutter Conference Room.(Conf rooms Wilkes/Weseman) are next to Cafe 101 - SUITE 101 on main floor.