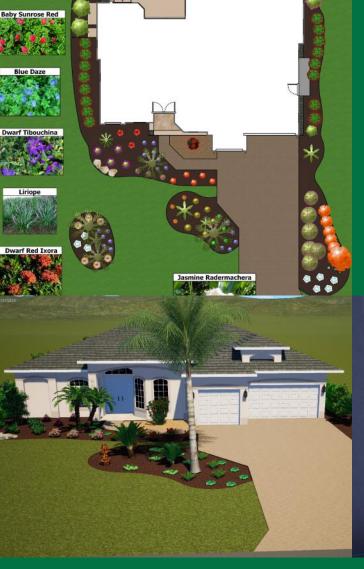

## **OPTION #2 - \$250**

Non-Refundable Design Fee

Medium to Large Jobs (\$3000 minimum)

- On-site consultation and measuring with an MRT landscape designer/project manager.
- Full color 2D/3D digital rendering showing finished selections installed in landscaping.
- Detailed estimate with full design presentation and landscaping walk through.
- Two detailed revisions included with additional revisions billed at \$100/revision.