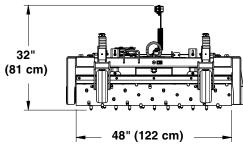

## **CSR1048 Compact Powered Rake**

| Specifications & Capacities      |                                                                                           |
|----------------------------------|-------------------------------------------------------------------------------------------|
| Weight with manual angle Option  | 505 lbs (230 kg)                                                                          |
| Weight w/ hydraulic angle Option | 548 lbs (249 kg)                                                                          |
| Hydraulic flow requirements      | 10-20 gpm (38-76 Lpm)                                                                     |
| Hydraulic pressure range         | 3000 psi (20.7 MPa)                                                                       |
| Hydraulic couplers               | 1 male/1 female                                                                           |
| Hitch Type                       | CII Quick-Attach                                                                          |
| Non-angled working width         | 48" (122 cm)                                                                              |
| Angled working width             | 43" (109 cm)                                                                              |
| Overall angled width             | 54" (137 cm)                                                                              |
| Direction of travel              | Bi-directional                                                                            |
| Material control blade           | 2 each - 1/2" x 2 1/2" (1.3 cm x 6.4 cm) urethane                                         |
| Spike roller                     | 6 5/8" (16.8 cm) Dia. with 3/4" x 1 1/2" (1.9 cm x 3.8 cm) carbide tipped studs.          |
| Roller speed                     | 224 rpm at 10 gpm and 449 rpm at 20 gpm                                                   |
| Roller end bearing               | Spherical roller bearing, 1 1/2" inside diameter.                                         |
| Side Wings                       | Standard, removable with storage location.                                                |
| Gauge wheels                     | Two each 4-ply tubeless with sealant and 3/4" ball bearings and spacer height adjustment. |
| Options                          |                                                                                           |
| Seven position manual angle      | Angles twenty five degrees left or right in increments of 8.67 degrees.                   |
| Hydraulic angle                  | 2" x 6" Cylinder with solenoid valve.<br>Angles left or right up to twenty five degrees.  |
| Battery connect wire harness     | Battery connect power with two push button switch for hydraulic angling.                  |