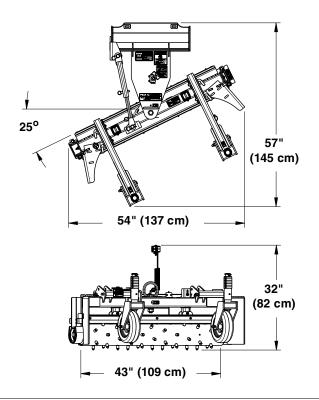

## **CSR1048 Compact Powered Rake**

| Specifications & Capacities      |                                                                                           |
|----------------------------------|-------------------------------------------------------------------------------------------|
| Weight with manual angle Option  | 505 lbs (230 kg)                                                                          |
| Weight w/ hydraulic angle Option | 548 lbs (249 kg)                                                                          |
| Hydraulic flow requirements      | 10-20 gpm (38-76 Lpm)                                                                     |
| Hydraulic pressure range         | 3000 psi (20.7 MPa)                                                                       |
| Hydraulic couplers               | 1 male/1 female                                                                           |
| Hitch Type                       | CII Quick-Attach                                                                          |
| Non-angled working width         | 48" (122 cm)                                                                              |
| Angled working width             | 43" (109 cm)                                                                              |
| Overall angled width             | 54" (137 cm)                                                                              |
| Direction of travel              | Bi-directional                                                                            |
| Material control blade           | 2 each - 1/2" x 2 1/2" (1.3 cm x 6.4 cm) urethane                                         |
| Spike roller                     | 6 5/8" (16.8 cm) Dia. with 3/4" x 1 1/2" (1.9 cm x 3.8 cm) carbide tipped studs.          |
| Roller speed                     | 224 rpm at 10 gpm and 449 rpm at 20 gpm                                                   |
| Roller end bearing               | Spherical roller bearing, 1 1/2" inside diameter.                                         |
| Side Wings                       | Standard, removable with storage location.                                                |
| Gauge wheels                     | Two each 4-ply tubeless with sealant and 3/4" ball bearings and spacer height adjustment. |
| Options                          |                                                                                           |
| Seven position manual angle      | Angles twenty five degrees left or right in increments of 8.67 degrees.                   |
| Hydraulic angle                  | 2" x 6" Cylinder with solenoid valve.<br>Angles left or right up to twenty five degrees.  |
| Battery connect wire harness     | Battery connect power with two push button switch for hydraulic angling.                  |