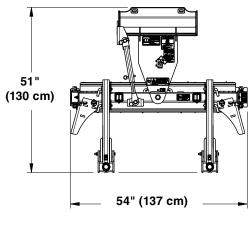

## **CSR1048 Compact Powered Rake**

| Specifications & Capacities      |                                                                                           |
|----------------------------------|-------------------------------------------------------------------------------------------|
| Weight with manual angle Option  | 505 lbs (230 kg)                                                                          |
| Weight w/ hydraulic angle Option | 548 lbs (249 kg)                                                                          |
| Hydraulic flow requirements      | 10-20 gpm (38-76 Lpm)                                                                     |
| Hydraulic pressure range         | 3000 psi (20.7 MPa)                                                                       |
| Hydraulic couplers               | 1 male/1 female                                                                           |
| Hitch Type                       | CII Quick-Attach                                                                          |
| Non-angled working width         | 48" (122 cm)                                                                              |
| Angled working width             | 43" (109 cm)                                                                              |
| Overall angled width             | 54" (137 cm)                                                                              |
| Direction of travel              | Bi-directional                                                                            |
| Material control blade           | 2 each - 1/2" x 2 1/2" (1.3 cm x 6.4 cm) urethane                                         |
| Spike roller                     | 6 5/8" (16.8 cm) Dia. with 3/4" x 1 1/2" (1.9 cm x 3.8 cm) carbide tipped studs.          |
| Roller speed                     | 224 rpm at 10 gpm and 449 rpm at 20 gpm                                                   |
| Roller end bearing               | Spherical roller bearing, 1 1/2" inside diameter.                                         |
| Side Wings                       | Standard, removable with storage location.                                                |
| Gauge wheels                     | Two each 4-ply tubeless with sealant and 3/4" ball bearings and spacer height adjustment. |
| Options                          |                                                                                           |
| Seven position manual angle      | Angles twenty five degrees left or right in increments of 8.67 degrees.                   |
| Hydraulic angle                  | 2" x 6" Cylinder with solenoid valve.<br>Angles left or right up to twenty five degrees.  |
| Battery connect wire harness     | Battery connect power with two push button switch for hydraulic angling.                  |