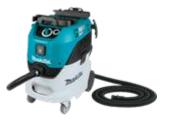

#### **ABOUT MODEL**

The Makita® Fleece Filter Bag is designed for use with the Makita® 11 Gallon Wet/Dry HEPA Filter Dust Extractor/Vacuum (VC4210, sold separately) to capture dust and debris. The bag features a fleece design for added durability. Like a first-stage pre-filter, the fleece filter bag captures larger particles and extends the life of the main flat filter. It installs quickly and easily for added user convenience.

# **PRODUCTS RELATED TO W107418353**

Page 1 of 1

**W107418351 Main Flat Filter, VC4210** 

VC4210L 11 Gallon Wet/Dry HEPA Filter Dust Extractor/Vacu Capable