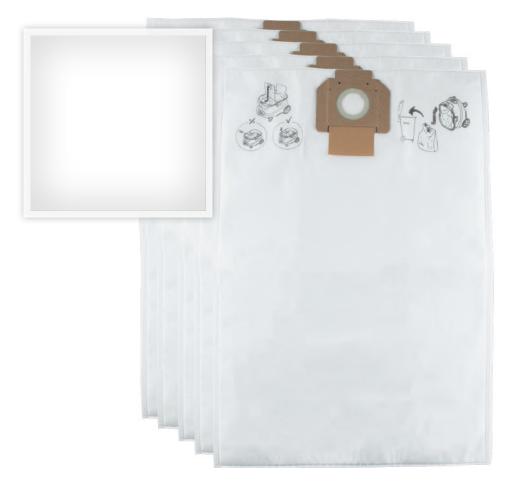

# Fleece Filter Bag, 5/pk, VC4210

PERFORMANCE: Captures larger debris to extend the life of the main Flat Filter

CONVENIENCE: Dust hose port is designed to close for clean and easy debris disposal

**DUST MANAGEMENT**: For use during collection of dry debris only

#### **ABOUT MODEL**

The Makita® Fleece Filter Bag is designed for use with the Makita® 11 Gallon Wet/Dry HEPA Filter Dust Extractor/Vacuum (VC4210, sold separately) to capture dust and debris. The bag features a fleece design for added durability. Like a first-stage pre-filter, the fleece filter bag captures larger particles and extends the life of the main flat filter. It installs quickly and easily for added user convenience.

#### **FEATURES**

- Performs the function of a first stage pre-filter by capturing larger particles and extending the life of the main Flat Filter (W107418351)
- Dust hose port is designed to close for clean and easy debris disposal

- For use during collection of dry debris only
- Convenient 5 pack
- For use with Makita Wet/Dry Dust Extractor/Vacuum model VC4210L