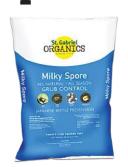

## Save on garden and landscaping products!

All Stores Open Sundays 9am to 3pm!

SALE COUPONS VALID THROUGH 4/23/24



## Fencing

**Rolls of Yard Fence** & Chicken Wire

Many sizes and types to choose from

10% OFF



## 2 cu. ft. Bags of **Potting Soil**

Choose from:

- Miracle-Gro
- Bar Harbor
- Black Gold

\$3.00 OFF PER BAG



## **Flowering Bulbs**

Now is the best time to plant summer-flowering bulbs in flowerpots window boxes or in the ground.





## **Split Rail Fencing**

11 ft. rails, 2 & 3 hole line posts.

10% OFF

ur Already Low Prices



## Milky Spore

All natural Japanese Beetle grub control.

§5.00



## **Raised Beds**

Choose from Metal or Wooden beds



**10% OF** 



**20% OFF!** 

 Marble Chips



 Chopped **Straw Bales** 



## 20% OFF!

Cedar Mulch

Choose from Natural, Black



## **20% OF**

Raised **Bed Soils** 

Helps plants maintain higher nutrient levels.





\$10.00 OFF!

Receive \$10 Off any combined purchase of \$40 or more of any Live Plants.\*

\* Purchase price is before tax. Items may be combined. No exceptions.





### Before shopping online consider supporting local businesses

in your community that pay local taxes to support government & schools and ones that employ your friends & neighbors.

WE OFFER: Complete Wild Bird Department with Seeds and Feeders • Complete feed lines of Nutrena, Purina, Blue Seal, Poulin and Triple Crown • Carrying Hay, Straw, Pine S