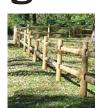

## **Split Rail Fencing**

11 ft. rails, 2 & 3 hole line posts.

10% OFF

ur Already Low Prices