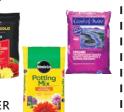

## 2 cu. ft. Bags of **Potting Soil**

Choose from:

- Miracle-Gro
- Bar Harbor
- Black Gold

\$3.00 OFF PER BAG