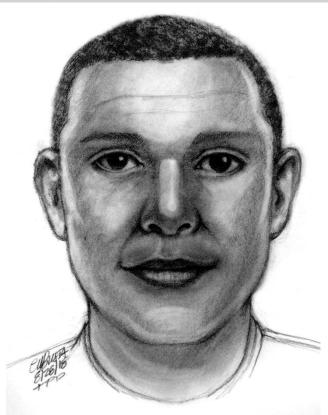

The suspect is described as a male, black, in his early 40's, with an athletic build, clean-cut, 6'2" tall, medium complexion, possible thin mustache wearing tan shorts, dark T-shirt and gray tennis shoes.

Above is a sketch of the suspect as described by the victim. If you recognize this suspect, contact Detective Jennifer Leach at (310) 802-5125 or email JLEACH@CITYMB.INFO. You can also call the MBPD Tip Line at (310) 802-5171.