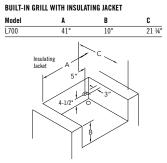

## Depth equals countertop overhand 9/16" for Grills 1/2" for Complementary Products

**INSULATING JACKET** 

Note: Insulating jacket required for all grills installed into a combustible enclosure. For natural gas grills,