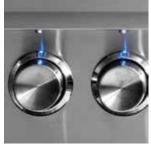

#### L700PSR PRODUCT OVERVIEW

- Precise power—one ProSear™ Infrared Burner and two Stainless Steel Burners combining to provide up to 69,000 BTU
- Consistent assurance—direct spark ignition with battery backup
- Perfect clarity—dual halogen grill surface lights
- Quick visibility—temperature gauge
- Easy opening—Lynx Hood Assist
- Ready rotisserie—dedicated rotisserie back burner, motor, spit rods, and forks
- Generous capacity—1,049 square inches of cooking surface (728 primary, 321 secondary)
- Beautiful illumination—blue-lit control knobs
- Steady performance—heat-stabilizing design
- Smooth opening—fluid rotation handle
- Premier platform—stainless steel grilling grates
- Steadfast durability—heavy-duty welded construction eliminates gaps where grease can collect

PROSEAR™ INFRARED BURNER

STAINLESS STEEL BURNERS

**CERAMIC RADIANT BRIQUETTES** 

SEAMLESS WELDED CONSTRUCTION

**EXPANSIVE GRILLING SURFACE** 

ROTISSERIE SYSTEM

SPARK IGNITION SYSTEM

LYNX HOOD ASSIST

INTEGRATED ILLUMINATION

**FOR MORE** INFORMATION ON SEDONA BY LYNX™ SERIES PRODUCT FEATURES, PLEASE VISIT LYNXGRILLS.COM

CUT-OUT DIMENSIONS: WIDTH: 41" / HEIGHT: 10" / DEPTH: 21.25"

SHIPPING DIMENSIONS: WIDTH 34" / HEIGHT 47" / DEPTH 30" SHIPPING WEIGHT: 240 POUNDS