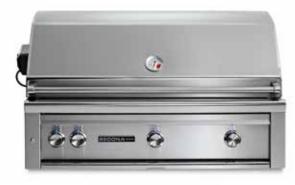

# 42" SEDONA BUILT-IN GRILL

WITH ROTISSERIE, 1 PROSEAR INFRARED BURNER AND 2 STAINLESS STEEL BURNERS (L700PSR)

#### L700PSR PRODUCT OVERVIEW

- Precise power—one ProSear™ Infrared Burner and two Stainless Steel Burners combining to provide up to 69,000 BTU
- Consistent assurance—direct spark ignition with battery backup
- Perfect clarity—dual halogen grill surface lights
- Quick visibility—temperature gauge
- Easy opening—Lynx Hood Assist
- Ready rotisserie—dedicated rotisserie back burner, motor, spit rods, and forks
- Generous capacity—1,049 square inches of cooking surface (728 primary, 321 secondary)
- Beautiful illumination—blue-lit control knobs
- Steady performance—heat-stabilizing design
- Smooth opening—fluid rotation handle
- Premier platform—stainless steel grilling grates
- Steadfast durability—heavy-duty welded construction eliminates gaps where grease can collect

COOKING CONFIGURATION: BUILT-IN GRILL WITH ROTISSERIE, 1 PROSEAR INFRARED BURNER AND 2 STAINLESS STEEL BURNERS