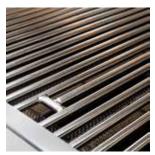

#### L700PSR PRODUCT OVERVIEW

- Precise power—one ProSear™ Infrared Burner and two Stainless Steel Burners combining to provide up to 69,000 BTU
- Consistent assurance—direct spark ignition with battery backup
- Perfect clarity—dual halogen grill surface lights
- Quick visibility—temperature gauge
- Easy opening—Lynx Hood Assist
- Ready rotisserie—dedicated rotisserie back burner, motor, spit rods, and forks
- Generous capacity—1,049 square inches of cooking surface (728 primary, 321 secondary)
- Beautiful illumination—blue-lit control knobs
- Steady performance—heat-stabilizing design
- Smooth opening—fluid rotation handle
- Premier platform—stainless steel grilling grates
- Steadfast durability—heavy-duty welded construction eliminates gaps where grease can collect

PROSEAR™ INFRARED BURNER

STAINLESS STEEL BURNERS

**CERAMIC RADIANT BRIQUETTES** 

SEAMLESS WELDED CONSTRUCTION

**EXPANSIVE GRILLING SURFACE** 

ROTISSERIE SYSTEM

SPARK IGNITION SYSTEM

LYNX HOOD ASSIST