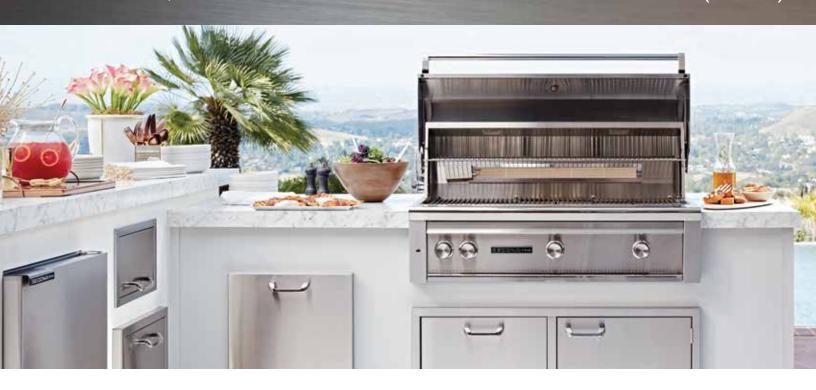

# 42" SEDONA BUILT-IN GRILL

WITH ROTISSERIE, 1 PROSEAR INFRARED BURNER AND 2 STAINLESS STEEL BURNERS (L700PSR)

#### L700PSR PRODUCT OVERVIEW

- Precise power—one ProSear™ Infrared Burner and two Stainless Steel Burners combining to provide up to 69,000 BTU
- Consistent assurance—direct spark ignition with battery backup
- Perfect clarity—dual halogen grill surface lights
- Quick visibility—temperature gauge
- Easy opening—Lynx Hood Assist
- Ready rotisserie—dedicated rotisserie back burner, motor, spit rods, and forks
- Generous capacity—1,049 square inches of cooking surface (728 primary, 321 secondary)
- Beautiful illumination—blue-lit control knobs
- Steady performance—heat-stabilizing design
- Smooth opening—fluid rotation handle
- Premier platform—stainless steel grilling grates
- Steadfast durability—heavy-duty welded construction eliminates gaps where grease can collect