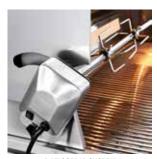

#### L700PSR PRODUCT OVERVIEW

- Precise power—one ProSear™ Infrared Burner and two Stainless Steel Burners combining to provide up to 69,000 BTU
- Consistent assurance—direct spark ignition with battery backup
- Perfect clarity—dual halogen grill surface lights
- Quick visibility—temperature gauge
- Easy opening—Lynx Hood Assist
- Ready rotisserie—dedicated rotisserie back burner, motor, spit rods, and forks
- Generous capacity—1,049 square inches of cooking surface (728 primary, 321 secondary)
- Beautiful illumination—blue-lit control knobs
- Steady performance—heat-stabilizing design
- Smooth opening—fluid rotation handle
- Premier platform—stainless steel grilling grates
- Steadfast durability—heavy-duty welded construction eliminates gaps where grease can collect

PROSEAR™ INFRARED BURNER

STAINLESS STEEL BURNERS

**CERAMIC RADIANT BRIQUETTES** 

SEAMLESS WELDED CONSTRUCTION

**EXPANSIVE GRILLING SURFACE** 

ROTISSERIE SYSTEM

SPARK IGNITION SYSTEM

LYNX HOOD ASSIST