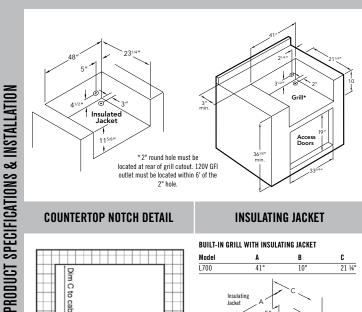

### **COUNTERTOP NOTCH DETAIL**

## Depth equals countertop overhand 9/16" for Grills 1/2" for Complementary Products

**INSULATING JACKET** 

Note: Insulating jacket required for all grills installed into a combustible enclosure. For natural gas grills,

INTEGRATED ILLUMINATION

**FOR MORE** INFORMATION ON SEDONA BY LYNX™ SERIES PRODUCT FEATURES, PLEASE VISIT LYNXGRILLS.COM

CUT-OUT DIMENSIONS: WIDTH: 41" / HEIGHT: 10" / DEPTH: 21.25"

SHIPPING DIMENSIONS: WIDTH 34" / HEIGHT 47" / DEPTH 30" SHIPPING WEIGHT: 240 POUNDS