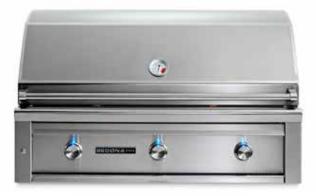

### **L700PS PRODUCT OVERVIEW**

- Precise power—one ProSear™ Infrared Burner and two Stainless Steel Burners combining to provide up to 69,000 BTU
- Consistent assurance—direct spark ignition with battery backup
- Perfect clarity—dual halogen grill surface lights
- Quick visibility—temperature gauge
- Easy opening—Lynx Hood Assist
- Steadfast durability—heavy-duty welded construction eliminates gaps where grease can collect
- Generous capacity—1,049 square inches of cooking surface (728 primary, 321 secondary)
- Beautiful illumination—blue-lit control knobs
- Steady performance—heat-stabilizing design
- Smooth opening—fluid rotation handle
- Premier platform—stainless steel grilling grates

PROSEAR™ INFRARED BURNER

**EXPANSIVE GRILLING SURFACE** 

**STAINLESS STEEL BURNERS** 

SPARK IGNITION SYSTEM

**CERAMIC RADIANT BRIQUETTES** 

LYNX HOOD ASSIST

SEAMLESS WELDED CONSTRUCTION

INTEGRATED ILLUMINATION