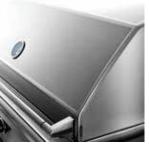

### **L700PS PRODUCT OVERVIEW**

- Precise power—one ProSear™ Infrared Burner and two Stainless Steel Burners combining to provide up to 69,000 BTU
- Consistent assurance—direct spark ignition with battery backup
- Perfect clarity—dual halogen grill surface lights
- Quick visibility—temperature gauge
- Easy opening—Lynx Hood Assist
- Steadfast durability—heavy-duty welded construction eliminates gaps where grease can collect
- Generous capacity—1,049 square inches of cooking surface (728 primary, 321 secondary)
- Beautiful illumination—blue-lit control knobs
- Steady performance—heat-stabilizing design
- Smooth opening—fluid rotation handle
- Premier platform—stainless steel grilling grates

PROSEAR™ INFRARED BURNER

**EXPANSIVE GRILLING SURFACE** 

**STAINLESS STEEL BURNERS** 

SPARK IGNITION SYSTEM

**CERAMIC RADIANT BRIQUETTES** 

LYNX HOOD ASSIST

SEAMLESS WELDED CONSTRUCTION

INTEGRATED ILLUMINATION