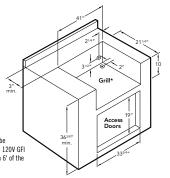

#### **L700 ISLAND PREPARATION**

FOR MORE **INFORMATION ON** SEDONA BY LYNX™ SERIES **PRODUCT FEATURES**, PLEASE VISIT LYNXGRILLS.COM

SHIPPING DIMENSIONS: WIDTH 34" / HEIGHT 47" / DEPTH 30" SHIPPING WEIGHT: 240 POUNDS

GAS REQUIREMENTS: SHIPS IN LIQUID PROPANE OR NATURAL GAS FROM FACTORY

**ELECTRICAL REQUIREMENTS: INSTALLATION REQUIRES AN OUTDOOR** 120V/15GFI ELECTRICAL OUTLET ADJACENT TO PRODUCT

COOKING CONFIGURATION: BUILT-IN GRILL WITH ROTISSERIE, 1 PROSEAR **INFRARED BURNER AND 2 STAINLESS STEEL BURNERS** 