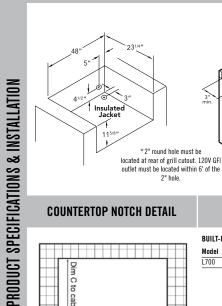

**COUNTERTOP NOTCH DETAIL** 

Note: Insulating jacket required for all grills installed into a combustible enclosure. For natural gas grills, mmends using ¾" gas lines. Side burners may be rotated 90 degrees. See installation manuals for details.