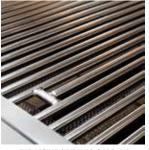

### **L700PS PRODUCT OVERVIEW**

- Precise power—one ProSear™ Infrared Burner and two Stainless Steel Burners combining to provide up to 69,000 BTU
- Consistent assurance—direct spark ignition with battery backup
- Perfect clarity—dual halogen grill surface lights
- Quick visibility—temperature gauge
- Easy opening—Lynx Hood Assist
- Steadfast durability—heavy-duty welded construction eliminates gaps where grease can collect
- Generous capacity—1,049 square inches of cooking surface (728 primary, 321 secondary)
- Beautiful illumination—blue-lit control knobs
- Steady performance—heat-stabilizing design
- Smooth opening—fluid rotation handle
- Premier platform—stainless steel grilling grates

PROSEAR™ INFRARED BURNER

**EXPANSIVE GRILLING SURFACE** 

**STAINLESS STEEL BURNERS** 

SPARK IGNITION SYSTEM

**CERAMIC RADIANT BRIQUETTES** 

LYNX HOOD ASSIST

SEAMLESS WELDED CONSTRUCTION

INTEGRATED ILLUMINATION