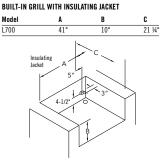

**COUNTERTOP NOTCH DETAIL** 

Note: Insulating jacket required for all grills installed into a combustible enclosure. For natural gas grills, mmends using ¾" gas lines. Side burners may be rotated 90 degrees. See installation manuals for details.