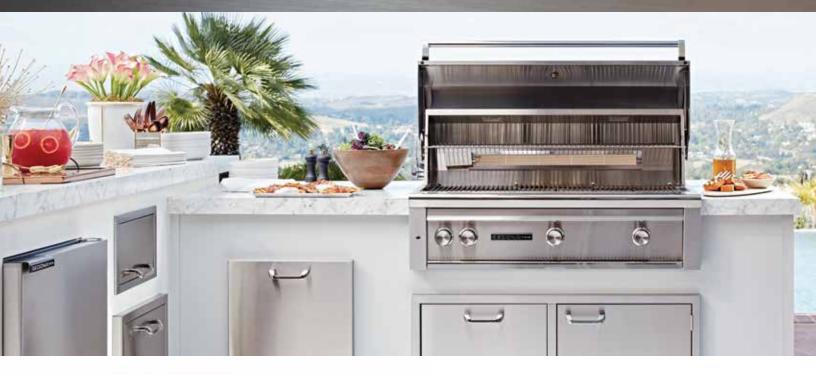

### **L700PS PRODUCT OVERVIEW**

- Precise power—one ProSear™ Infrared Burner and two Stainless Steel Burners combining to provide up to 69,000 BTU
- Consistent assurance—direct spark ignition with battery backup
- Perfect clarity—dual halogen grill surface lights
- Quick visibility—temperature gauge
- Easy opening—Lynx Hood Assist
- Steadfast durability—heavy-duty welded construction eliminates gaps where grease can collect
- Generous capacity—1,049 square inches of cooking surface (728 primary, 321 secondary)
- Beautiful illumination—blue-lit control knobs
- Steady performance—heat-stabilizing design
- Smooth opening—fluid rotation handle
- Premier platform—stainless steel grilling grates

## L700PS PRODUCT FEATURES

The Sedona by Lynx<sup>™</sup> Series is always evolving to be the best at something new. That philosophy is reflected in its features. We've refined these features to give you a grilling experience that's both simple and stunning.