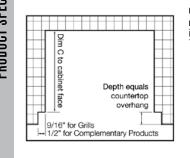

**COUNTERTOP NOTCH DETAIL** 

Note: Insulating jacket required for all grills installed into a combustible enclosure. For natural gas grills, mmends using ¾" gas lines. Side burners may be rotated 90 degrees. See installation manuals for details.