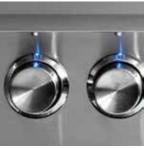

### **L700PS PRODUCT OVERVIEW**

- Precise power—one ProSear™ Infrared Burner and two Stainless Steel Burners combining to provide up to 69,000 BTU
- Consistent assurance—direct spark ignition with battery backup
- Perfect clarity—dual halogen grill surface lights
- Quick visibility—temperature gauge
- Easy opening—Lynx Hood Assist
- Steadfast durability—heavy-duty welded construction eliminates gaps where grease can collect
- Generous capacity—1,049 square inches of cooking surface (728 primary, 321 secondary)
- Beautiful illumination—blue-lit control knobs
- Steady performance—heat-stabilizing design
- Smooth opening—fluid rotation handle
- Premier platform—stainless steel grilling grates