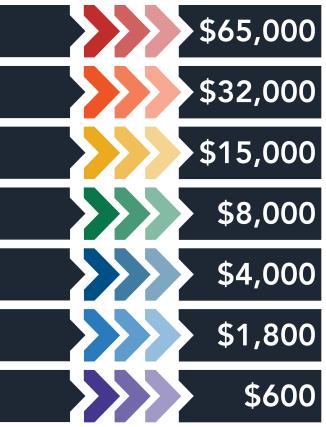

## VISIONARY INFLUENCE IMPACT PROSPER LEAD ENGAGE BELONG\*

TIME EMPLOYEES

## VISIONARY

## \$65,000

## INFLUENCE

\$32.000

## \$15,000

## PROSPER

\$8.000

## LEAD

## \$4.000

## ENGAGE

### \$1,800

Valued at over \$4,350

We know it's hard to balance all the demands of your time and attention. That's why we're committed to giving you services to grow your visibility, to build awareness in the Nashville community, and to give you better connections saving you time and money. Gain visibility without trading your time, and get supported by the most influential people in the region.

## BELONG

Valued at over \$1,950