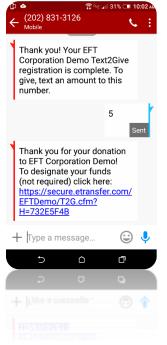

# MAKING A GIFT

1. Text an amount to 610-850-0848

2. The payment method entered during the registration process will be charged for your gift.

3. You will receive a confirmation text message with a link allowing you to designate your gift.

4. If you choose not to designate your gift, the funds will be designated to the General Fund.

You can also register from your computer.

To register for TEXT2GIVE via your computer: <u>https://secure.etransfer.com/FPCPottstown/T2G.cfm</u>