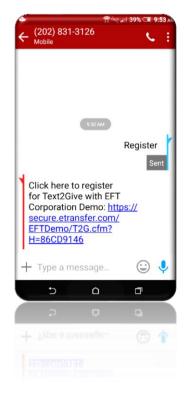

## HOW TO USE TEXT2GIVE FROM YOUR PHONE

- 1. Text REGISTER to 610-850-0848
- 2. Click the link in the response
- 3. Enter your information in the form
- 4. Select your gift amount
- 5. Submit your registration information
- 6. Review your information
  - a. If everything is correct, select the box to confirm your information.
  - b. If not correct, click the 'Return to Input Screen' button to go back and make corrections
- 7. Select 'Complete Registration'
- 8. Once complete, you will be shown the registration confirmation screen and be sent a confirmation email. You will also receive a confirmation text message.
- 9. Now you are ready to make your first TEXT2GIVE gift!