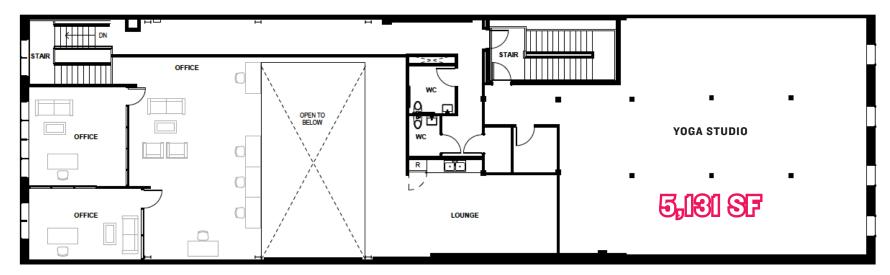

## PROPERTY DETAILS

- ▶ Impeccable restoration of two-story warehouse for lease
- Architectural details include two-story atrium, exposed beams and ductwork, and spectacular wooden A-frame roof with skylights
- Owner-occupied gallery with flexible possession date for next tenant
- Rare large format turn-key space located at 50-yard line of bustling Frankford Avenue in Fishtown
- Surrounded by restaurants, boutiques and cultural destinations

## 1811 FRANKFORD AVENUE

JOIN NEIGHBORING TENANTS







CITY FITNESS



**UNAPOLOGETIC** 



**LMNO** 



**DEMOGRAPHICS** 

Center City Trade Area From the River to River between Girard Avenue & Tasker Avenue

EST. POPULATION

EST. MEDIAN HH INCOME

206,964

\$95,215

EST. MEDIAN AGE

EST. EMPLOYEES

35.5

227,743

















## **SECOND FLOOR**



**GROUND FLOOR**