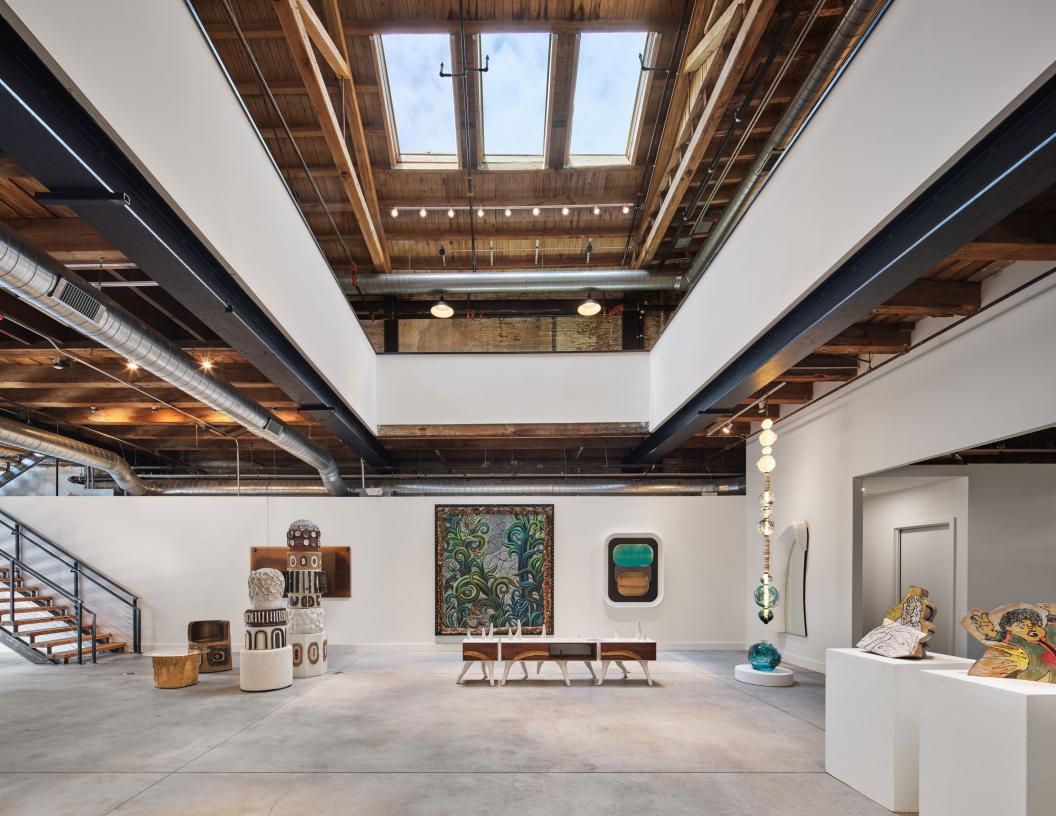

## PROPERTY DETAILS

- ▶ Impeccable restoration of two-story warehouse for lease
- Architectural details include two-story atrium, exposed beams and ductwork, and spectacular wooden A-frame roof with skylights
- Owner-occupied gallery with flexible possession date for next tenant
- Rare large format turn-key space located at 50-yard line of bustling Frankford Avenue in Fishtown
- Surrounded by restaurants, boutiques and cultural destinations

## **SECOND FLOOR**

**GROUND FLOOR** 