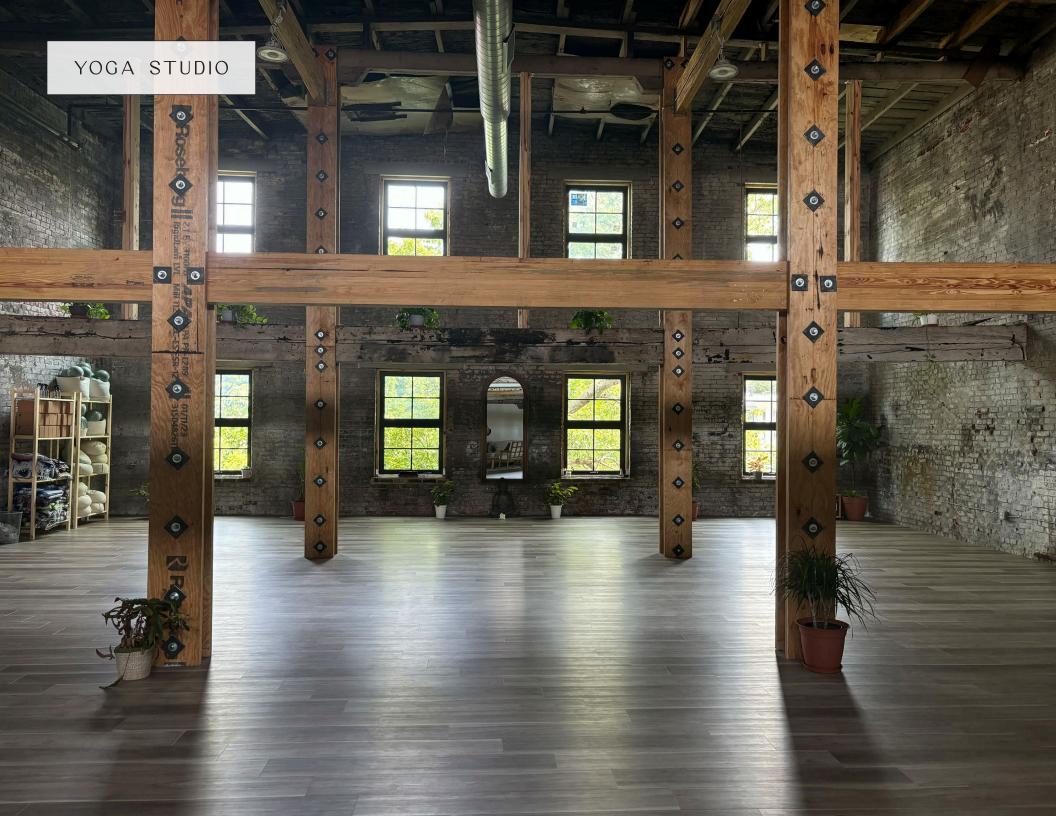

## PROPERTY DETAILS

- ▶ Impeccable restoration of two-story warehouse for lease
- Architectural details include two-story atrium, exposed beams and ductwork, and spectacular wooden A-frame roof with skylights
- Owner-occupied gallery with flexible possession date for next tenant
- Rare large format turn-key space located at 50-yard line of bustling Frankford Avenue in Fishtown
- Surrounded by restaurants, boutiques and cultural destinations