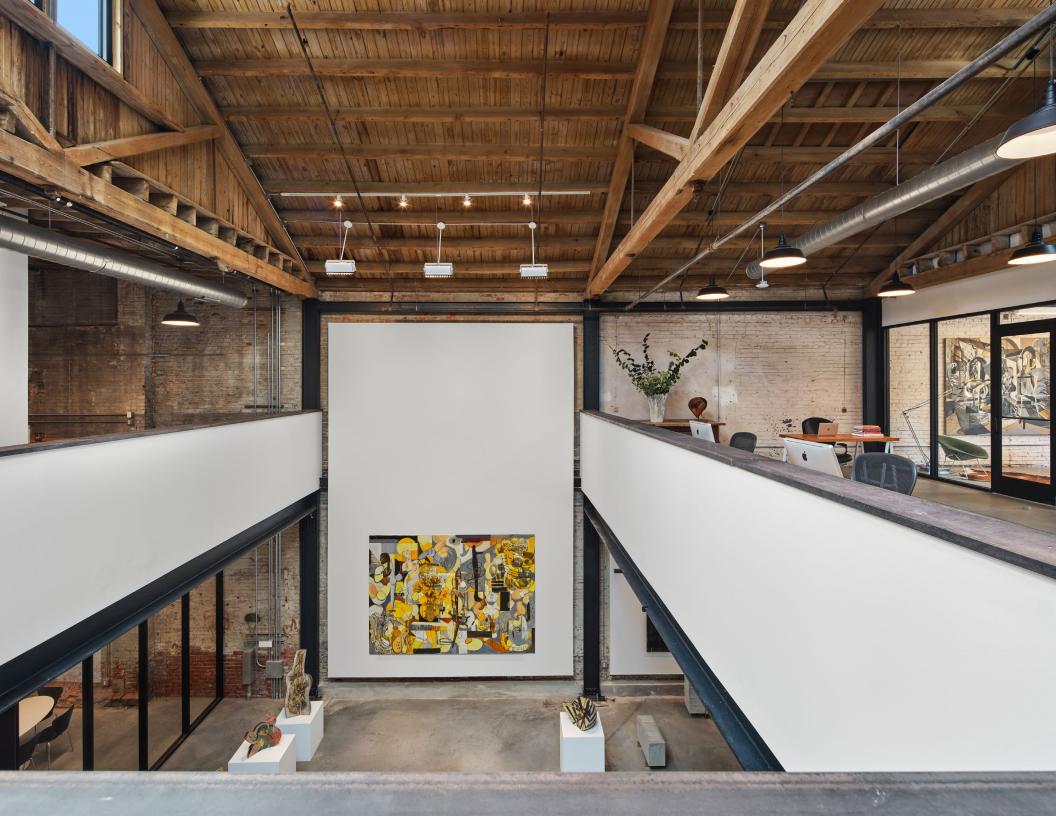

## PROPERTY DETAILS

- ▶ Impeccable restoration of two-story warehouse for lease
- Architectural details include two-story atrium, exposed beams and ductwork, and spectacular wooden A-frame roof with skylights
- Owner-occupied gallery with flexible possession date for next tenant
- Rare large format turn-key space located at 50-yard line of bustling Frankford Avenue in Fishtown
- Surrounded by restaurants, boutiques and cultural destinations