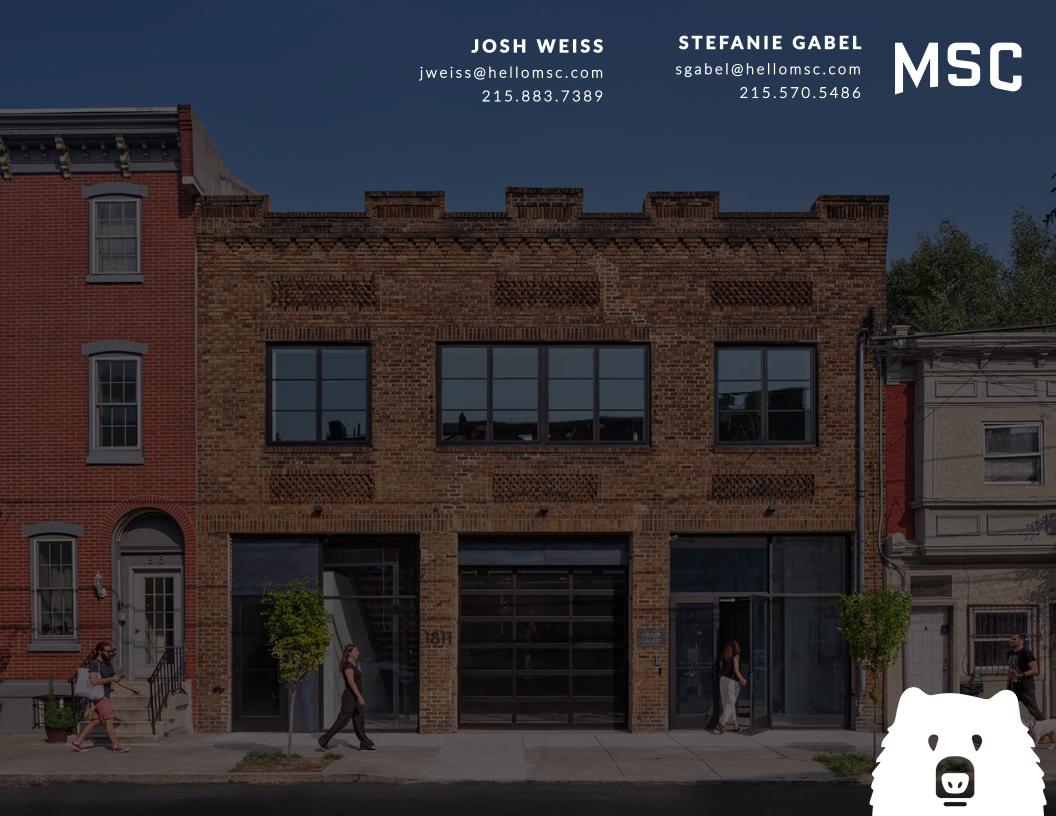

## PROPERTY DETAILS

- ▶ Impeccable restoration of two-story warehouse for lease
- Architectural details include two-story atrium, exposed beams and ductwork, and spectacular wooden A-frame roof with skylights
- Owner-occupied gallery with flexible possession date for next tenant
- Rare large format turn-key space located at 50-yard line of bustling Frankford Avenue in Fishtown
- Surrounded by restaurants, boutiques and cultural destinations

## 1811 FRANKFORD AVENUE

JOIN NEIGHBORING TENANTS

CITY FITNESS

**UNAPOLOGETIC** 

**LMNO** 

**DEMOGRAPHICS** 

Center City Trade Area From the River to River between Girard Avenue & Tasker Avenue

EST. POPULATION