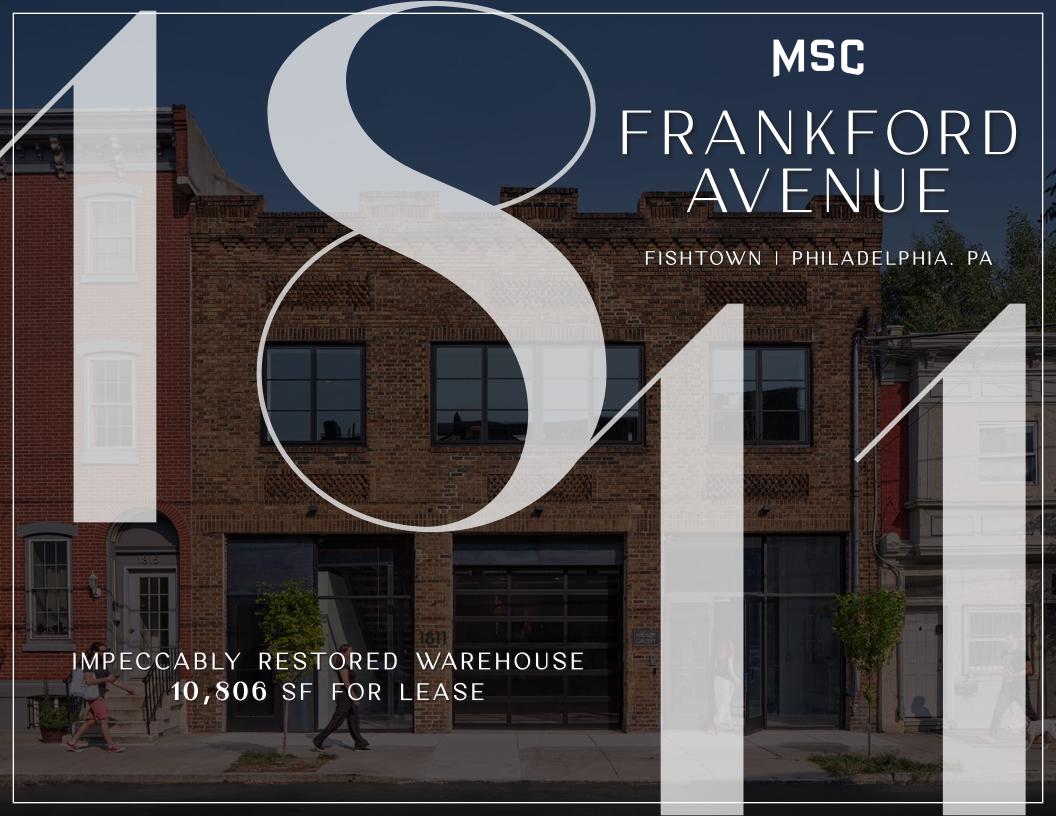

## PROPERTY DETAILS

- ▶ Impeccable restoration of two-story warehouse for lease
- Architectural details include two-story atrium, exposed beams and ductwork, and spectacular wooden A-frame roof with skylights
- Owner-occupied gallery with flexible possession date for next tenant
- Rare large format turn-key space located at 50-yard line of bustling Frankford Avenue in Fishtown
- Surrounded by restaurants, boutiques and cultural destinations

## 1811 FRANKFORD AVENUE

JOIN NEIGHBORING TENANTS

CITY FITNESS

**UNAPOLOGETIC** 

**LMNO** 

**DEMOGRAPHICS** 

Center City Trade Area From the River to River between Girard Avenue & Tasker Avenue

EST. POPULATION