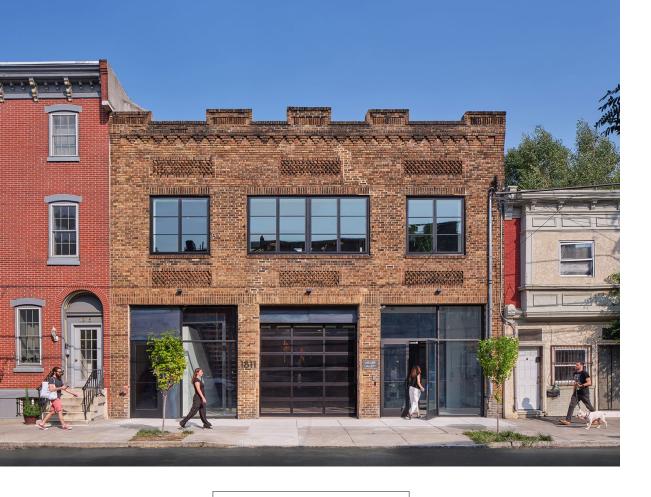

## PROPERTY DETAILS

- ▶ Impeccable restoration of two-story warehouse for lease
- Architectural details include two-story atrium, exposed beams and ductwork, and spectacular wooden A-frame roof with skylights
- Owner-occupied gallery with flexible possession date for next tenant
- Rare large format turn-key space located at 50-yard line of bustling Frankford Avenue in Fishtown
- Surrounded by restaurants, boutiques and cultural destinations

## 1811 FRANKFORD AVENUE

JOIN NEIGHBORING TENANTS

CITY FITNESS

**UNAPOLOGETIC** 

**LMNO** 

**DEMOGRAPHICS** 

Center City Trade Area From the River to River between Girard Avenue & Tasker Avenue

EST. POPULATION