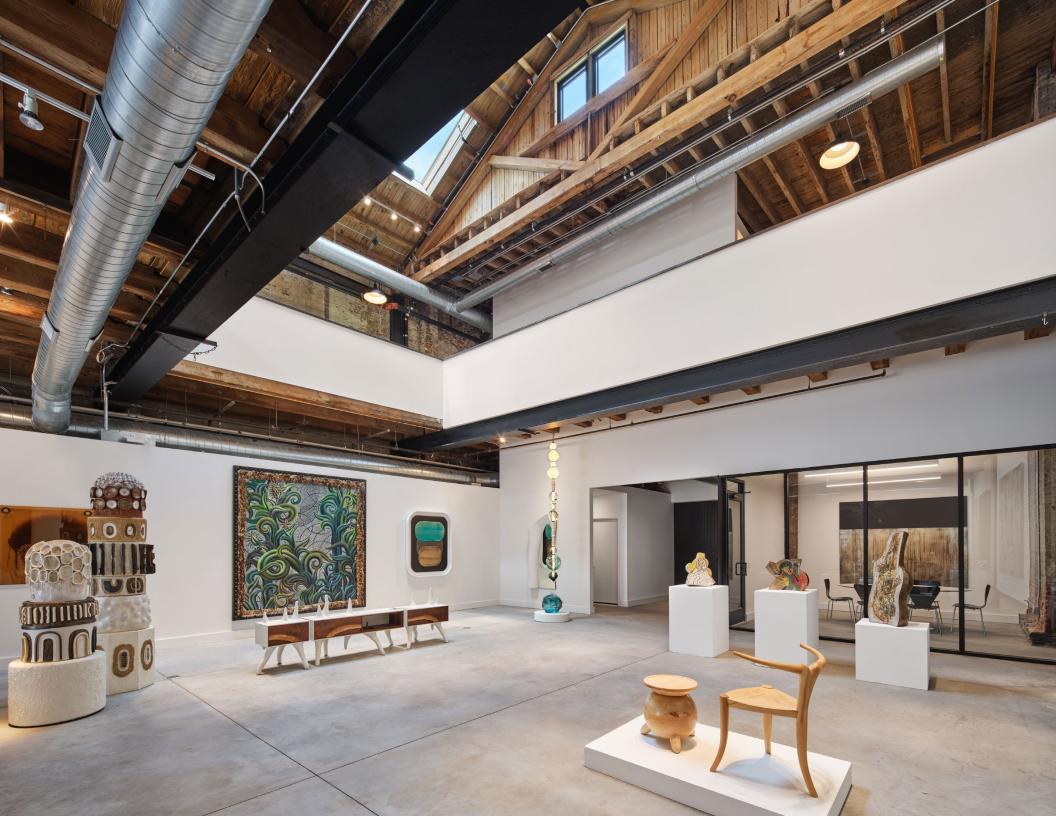

## PROPERTY DETAILS

- ▶ Impeccable restoration of two-story warehouse for lease
- Architectural details include two-story atrium, exposed beams and ductwork, and spectacular wooden A-frame roof with skylights
- Owner-occupied gallery with flexible possession date for next tenant
- Rare large format turn-key space located at 50-yard line of bustling Frankford Avenue in Fishtown
- Surrounded by restaurants, boutiques and cultural destinations