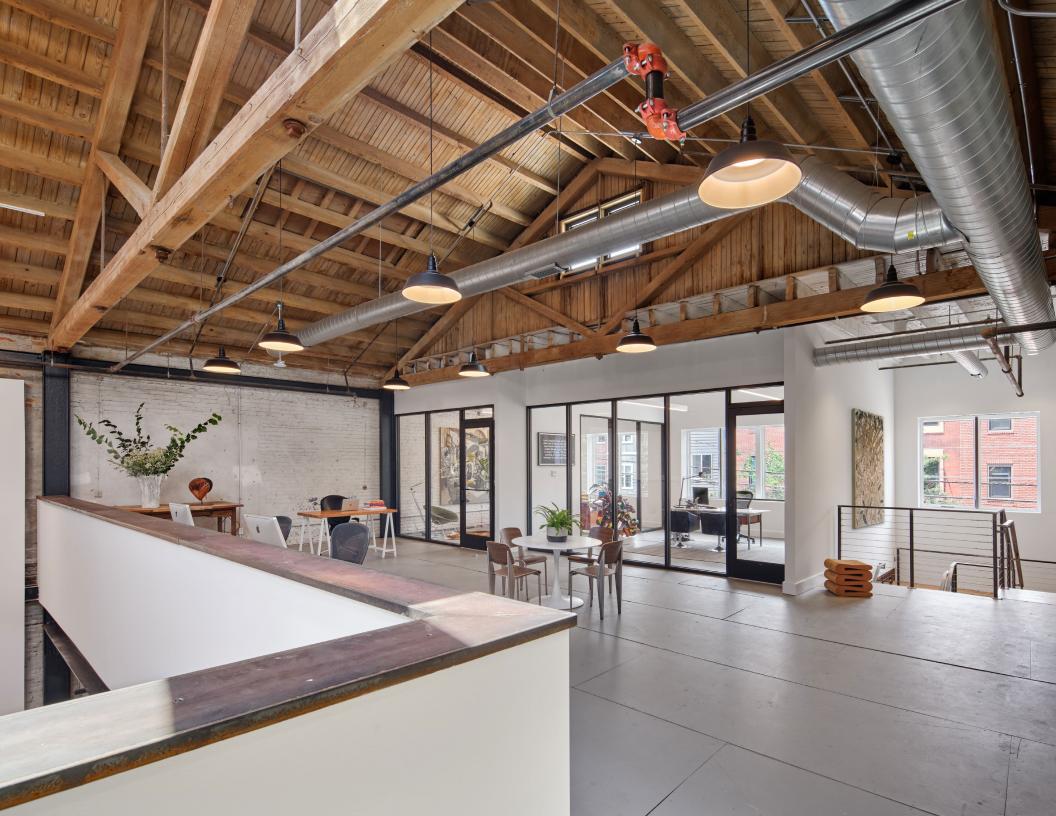

## PROPERTY DETAILS

- ▶ Impeccable restoration of two-story warehouse for lease
- Architectural details include two-story atrium, exposed beams and ductwork, and spectacular wooden A-frame roof with skylights
- Owner-occupied gallery with flexible possession date for next tenant
- Rare large format turn-key space located at 50-yard line of bustling Frankford Avenue in Fishtown
- Surrounded by restaurants, boutiques and cultural destinations