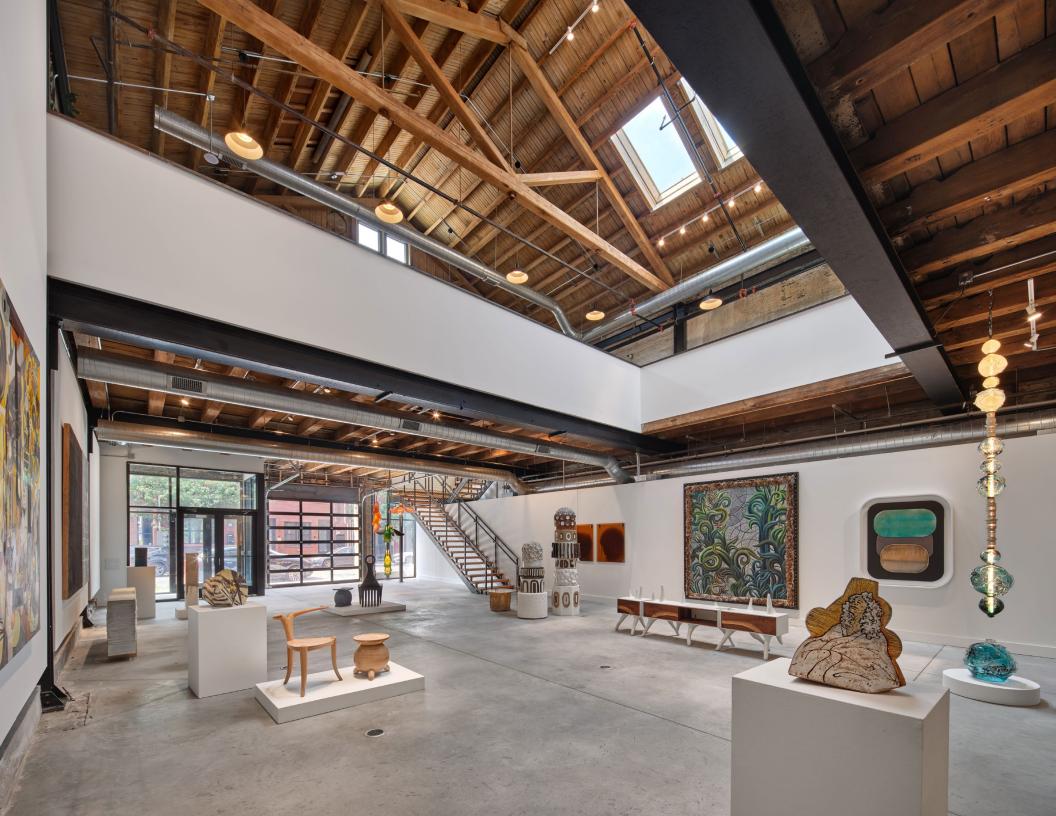

## PROPERTY DETAILS

- ▶ Impeccable restoration of two-story warehouse for lease
- Architectural details include two-story atrium, exposed beams and ductwork, and spectacular wooden A-frame roof with skylights
- Owner-occupied gallery with flexible possession date for next tenant
- Rare large format turn-key space located at 50-yard line of bustling Frankford Avenue in Fishtown
- Surrounded by restaurants, boutiques and cultural destinations

## **SECOND FLOOR**

**GROUND FLOOR** 