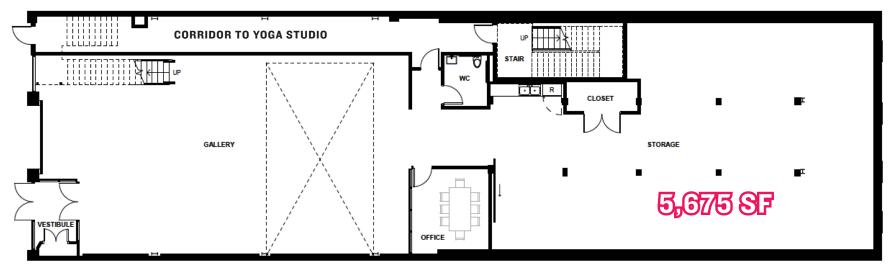

ROPERTY DETAILS

- ▶ Impeccable restoration of two-story warehouse for lease
- Architectural details include two-story atrium, exposed beams and ductwork, and spectacular wooden A-frame roof with skylights
- Owner-occupied gallery with flexible possession date for next tenant
- Rare large format turn-key space located at 50-yard line of bustling Frankford Avenue in Fishtown
- Surrounded by restaurants, boutiques and cultural destinations

## 1811 FRANKFORD AVENUE

JOIN NEIGHBORING TENANTS







CITY FITNESS



**UNAPOLOGETIC** 



**LMNO** 



**DEMOGRAPHICS** 

Center City Trade Area From the River to River between Girard Avenue & Tasker Avenue

EST. POPULATION

EST. MEDIAN HH INCOME

206,964

\$95,215

EST. MEDIAN AGE

EST. EMPLOYEES

35.5

227,743

















## **SECOND FLOOR**



**GROUND FLOOR**