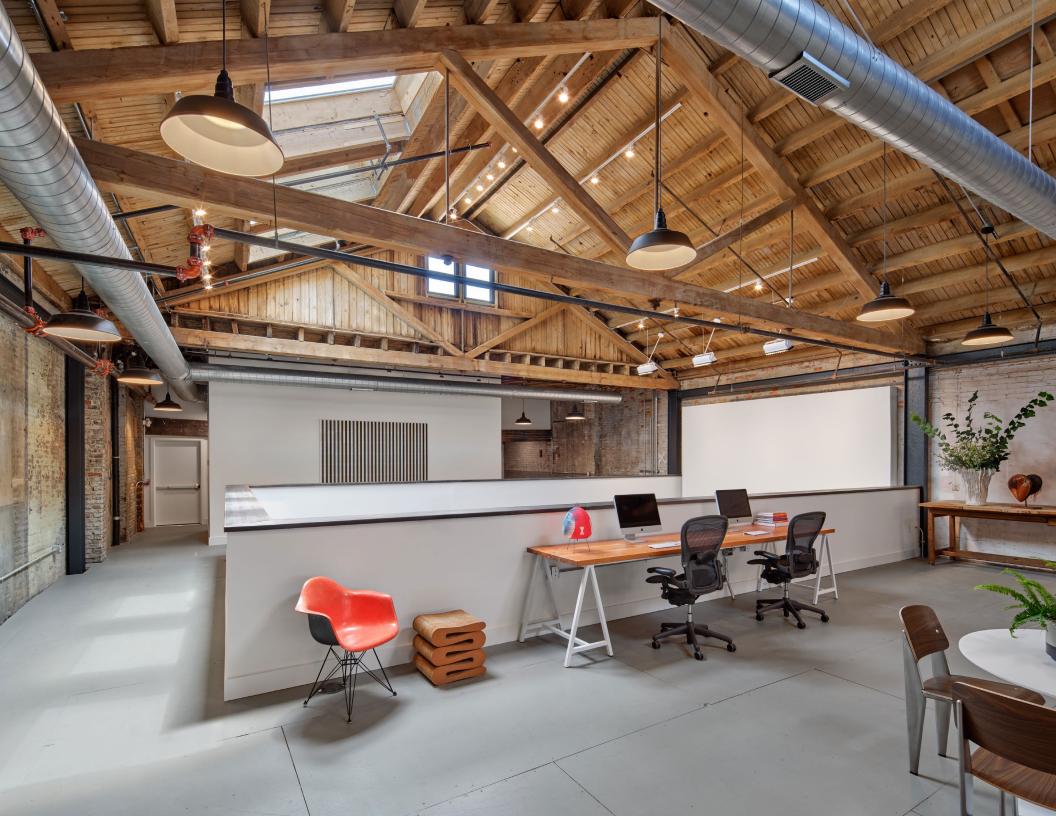

## PROPERTY DETAILS

- ▶ Impeccable restoration of two-story warehouse for lease
- Architectural details include two-story atrium, exposed beams and ductwork, and spectacular wooden A-frame roof with skylights
- Owner-occupied gallery with flexible possession date for next tenant
- Rare large format turn-key space located at 50-yard line of bustling Frankford Avenue in Fishtown
- Surrounded by restaurants, boutiques and cultural destinations