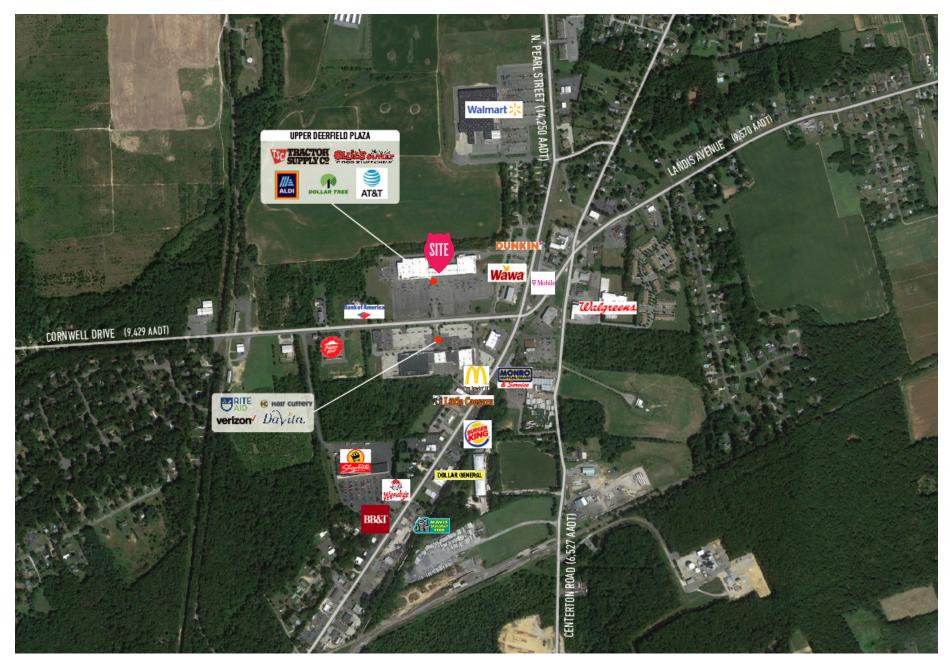

| Papa John's            | 2,000     |
| G                 | Order Express          | 2,000     |
| н                 | AT&T                   | 1,500     |
| ı                 | My Heart Laundry       | 3,000     |
| J                 | Metro PCS              | 1,500     |
| К                 | Coco Beauty Supply     | 2,000     |
| L                 | Dollar Tree            | 14,599    |
| М                 | Aldi                   | 16,544    |
| Proposed<br>Pad 1 | AVAILABLE              |           |
| Proposed<br>Pad 2 | AVAILABLE              |           |
| Pad 3             | AVAILABLE              |           |
| Pad 4             | AVAILABLE              | 5,000     |
| Land              | AVAILABLE              |           |







## ZOOMED AERIAL



PAD 4

## AERIAL