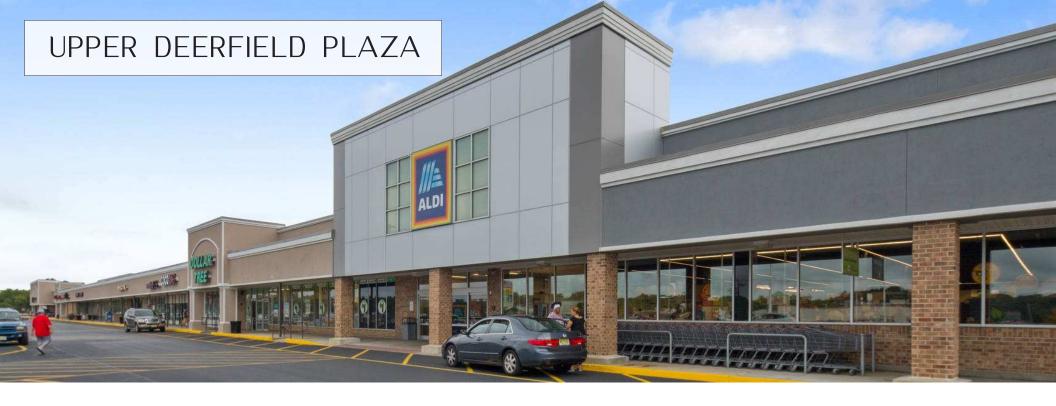

# UPPER DEERFIELD PLAZA

32 CORNWELL DRIVE, BRIDGETON NJ

MSC

PAD SITES AND/OR IN-LINE RETAIL SPACE AVAILABLE FOR LEASE

#### PROPERTY DETAILS

- National anchor lineup includes Aldi, Tractor Supply and Dollar Tree
- Pad Sites and In-Line space available with ample onsite parking
- Well positioned on Route 77 (13,614 VPD) and Cornwell Drive (9,877 VPD)