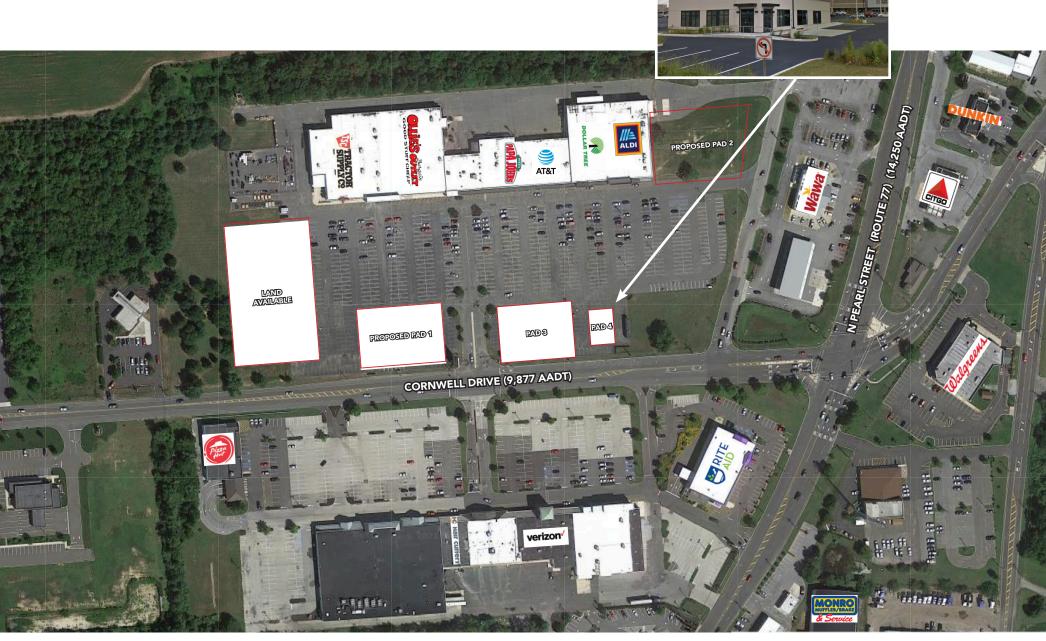

9     |
| F                 | Papa John's            | 2,000     |
| G                 | Order Express          | 2,000     |
| н                 | AT&T                   | 1,500     |
| ı                 | My Heart Laundry       | 3,000     |
| J                 | Metro PCS              | 1,500     |
| К                 | Coco Beauty Supply     | 2,000     |
| L                 | Dollar Tree            | 14,599    |
| М                 | Aldi                   | 16,544    |
| Proposed<br>Pad 1 | AVAILABLE              |           |
| Proposed<br>Pad 2 | AVAILABLE              |           |
| Pad 3             | AVAILABLE              |           |
| Pad 4             | AVAILABLE              | 5,000     |
| Land              | AVAILABLE              |           |







## ZOOMED AERIAL



PAD 4

## AERIAL