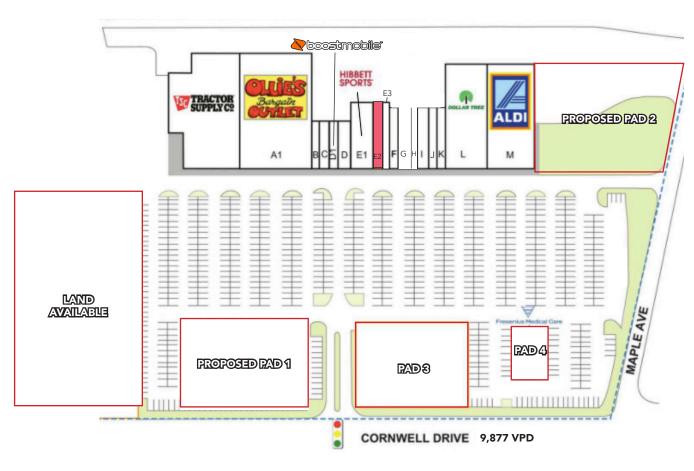

### SITE PLAN

| SPACE             | TENANT                 | SIZE (SF) |
|-------------------|------------------------|-----------|
| А                 | Tractor Supply Co      | 21,656    |
| A1                | Ollie's Bargain Outlet | 31,303    |
| В                 | CK Nails               | 1,600     |
| С                 | No. 1 Chinese Kitchen  | 1,000     |
| D                 | Dilisi's Ristorante    | 2,568     |
| D1                | Boost Mobile           | 1,000     |
| E1                | Hibbett Sports         | 4,752     |
| E2                | AVAILABLE              | 1,977     |
| E3                | Puff & Passion         | 1,589     |
| F                 | Papa John's            | 2,000     |
| G                 | Order Express          | 2,000     |
| н                 | AT&T                   | 1,500     |
| ı                 | My Heart Laundry       | 3,000     |
| J                 | Metro PCS              | 1,500     |
| К                 | Coco Beauty Supply     | 2,000     |
| L                 | Dollar Tree            | 14,599    |
| М                 | Aldi                   | 16,544    |
| Proposed<br>Pad 1 | AVAILABLE              |           |
| Proposed<br>Pad 2 | AVAILABLE              |           |
| Pad 3             | AVAILABLE              |           |
| Pad 4             | AVAILABLE              | 5,000     |
| Land              | AVAILABLE              |           |