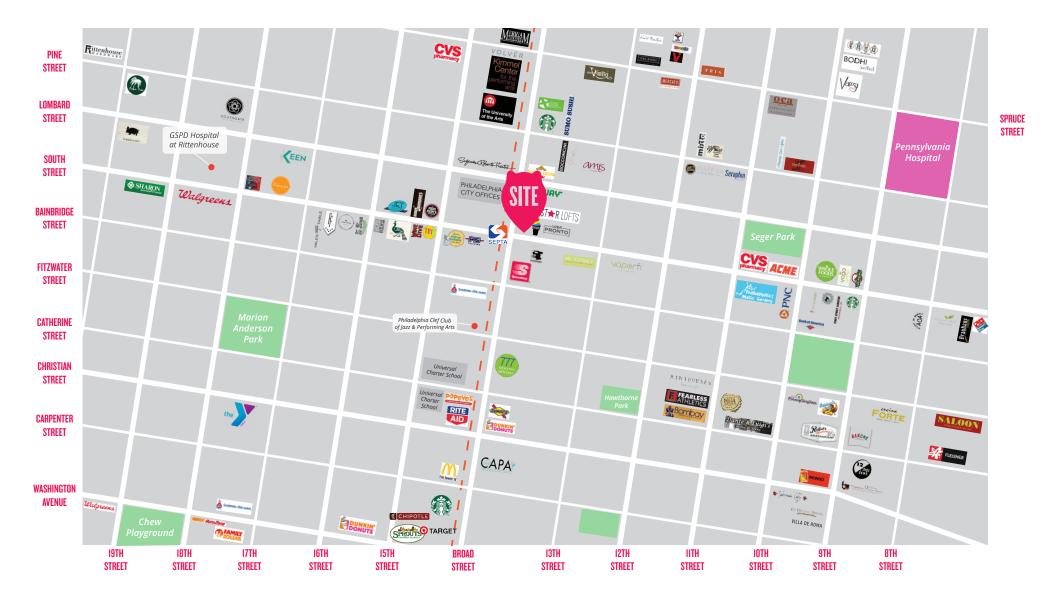

tion restaurant space (divisible)
  - ▶ Retail B: 1,628 SF
  - ▶ Retail C: 1,628 SF
  - \*All spaces can be combined for 8,510 SF
- Positioned along the prestigious Avenue of the Arts; in close proximity to numerous arts and entertainment venues, and acclaimed restaurants
- Ability to draw from densely populated Graduate Hospital, Bella Vista, Rittenhouse Square neighborhoods



## DEMOGRAPHICS

| EST. POPULATION       | EST. EMPLOYEES |
|-----------------------|----------------|
| 1 mi 107 <b>,</b> 127 | 1 mi 200,556   |
| 3 mi 460,843          | 3 mi 406,923   |
| 5 mi 931 <b>,</b> 163 | 5 mi 529,066   |

#### EST. AVG HH INCOME

1 mi **\$119,117** 

3 mi \$86,886

5 mi **\$69,**442

#### JOIN NEIGHBORING TENANTS











FLOOR PLAN



# **RODMAN STREET**

# SOUTH STREET

MSC

AERIAL



### AKIVA GOLDSTEIN

agoldstein@hellomsc.com 215.883.7385

#### **STEFANIE GABEL**

sgabel@hellomsc.com 215.883.7409

# MSC