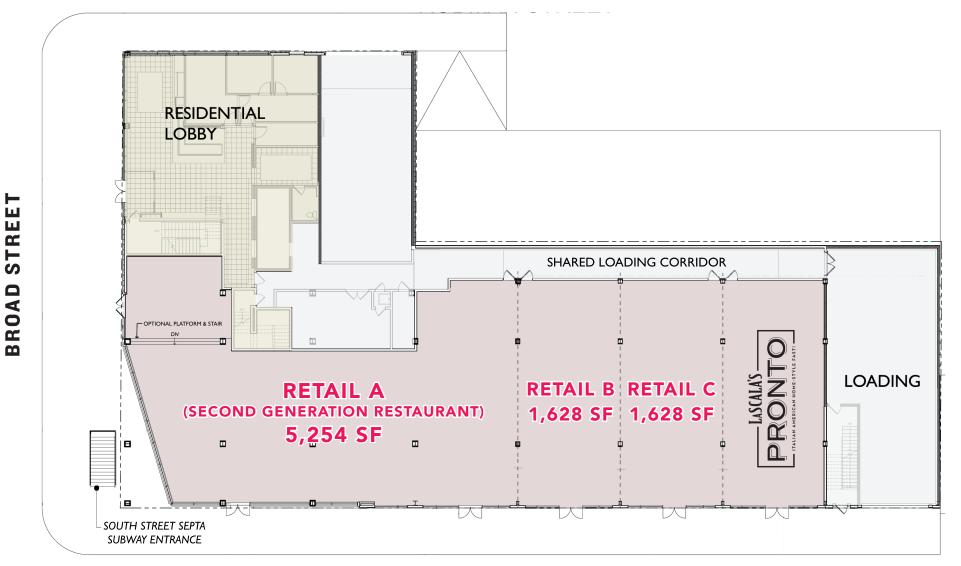

# SOUTHSTAR MSC LOFTS

521 S. BROAD STREE PHILADELPHIA. PA

SECOND GENERATION RESTAURANT AND SMALL FORMAT RETAIL AT THE CORNER OF BROAD AND SOUTH STREETS (DIVISIBLE)

- Ground floor of Southstar Lofts luxury apartment building (85 units) on the corner of Broad Street and South Street
- Multiple spaces available:
  - ▶ Retail A: 5,254 SF second generation restaurant space (divisible)
  - ▶ Retail B: 1,628 SF
  - ▶ Retail C: 1,628 SF
  - \*All spaces can be combined for 8,510 SF
- Positioned along the prestigious Avenue of the Arts; in close proximity to numerous arts and entertainment venues, and acclaimed restaurants
- Ability to draw from densely populated Graduate Hospital, Bella Vista, Rittenhouse Square neighborhoods

#### JOIN NEIGHBORING TENANTS

FLOOR PLAN