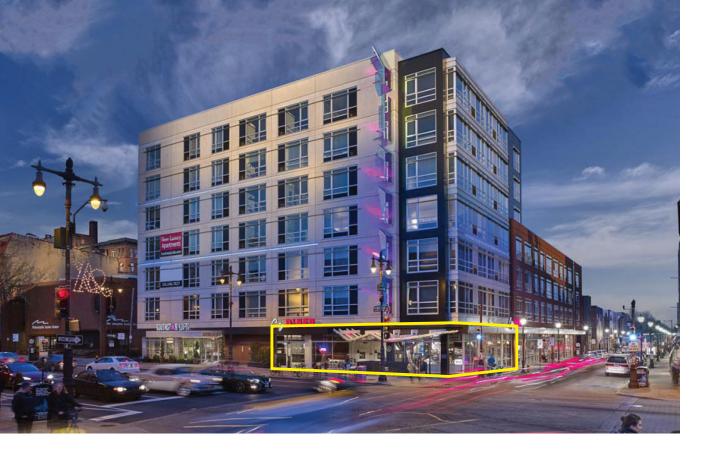

# SOUTHSTAR MSC LOFTS

521 S. BROAD STREE PHILADELPHIA. PA

SECOND GENERATION RESTAURANT AND SMALL FORMAT RETAIL AT THE CORNER OF BROAD AND SOUTH STREETS (DIVISIBLE)

- Ground floor of Southstar Lofts luxury apartment building (85 units) on the corner of Broad Street and South Street
- Multiple spaces available:
  - ▶ Retail A: 5,254 SF second generation restaurant space (divisible)
  - ▶ Retail B: 1,628 SF
  - ▶ Retail C: 1,628 SF
  - \*All spaces can be combined for 8,510 SF
- Positioned along the prestigious Avenue of the Arts; in close proximity to numerous arts and entertainment venues, and acclaimed restaurants
- Ability to draw from densely populated Graduate Hospital, Bella Vista, Rittenhouse Square neighborhoods