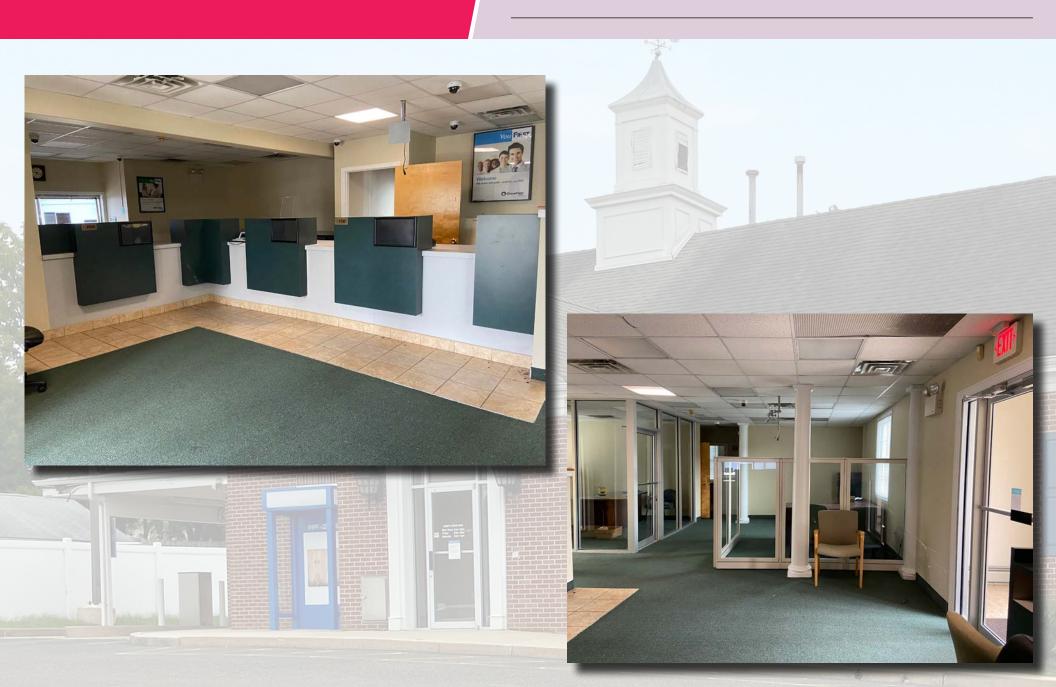

include retail, fast food and office users
- Conveniently positioned among a dense residential population with 119' of frontage on Bridgeton Pike and 186' of frontage on Chestnut Street
- Taxes: \$19,228.00
- Acres: 0.39
- Traffic count: 18,645 MPSI

#### **DEMOGRAPHICS**

EST. POPULATION

1 mi 8,585 | 3 mi 44,784 | 5 mi 116,984

EST. MEDIAN HH INCOME

1 mi \$88,410 | 3 mi \$88,535 | 5 mi \$80,696

EST. DAYTIME EMPLOYEES

1 mi 2,037 | 3 mi 16,877 | 5 mi 53,120

EST. NUMBER OF BUSINESSES

1 mi 217 | 3 mi 1,297 | 5 mi 4,484

EST. HOUSEHOLDS 1 mi 3,529 | 3 mi 17,170 | 5 mi 44,458



**MANTUA, NJ 08051** 

## 1,800 SF FREE STANDING BANK BUILDING WITH A DRIVE-THRU FOR SALE OR LEASE

### CONTACT

### \*

#### **DANNY WOLF**



MANTUA, NJ 08051

PROPERTY PHOTOS

### CONTACT

#### **DANNY WOLF**





MANTUA, NJ 08051

SITE PLAN

#### CONTACT

### \*

#### **DANNY WOLF**





#### CONTACT

#### **DANNY WOLF**





**MANTUA, NJ 08051** 

**MARKET AERIAL** 

#### CONTACT

## ☆

#### **DANNY WOLF**