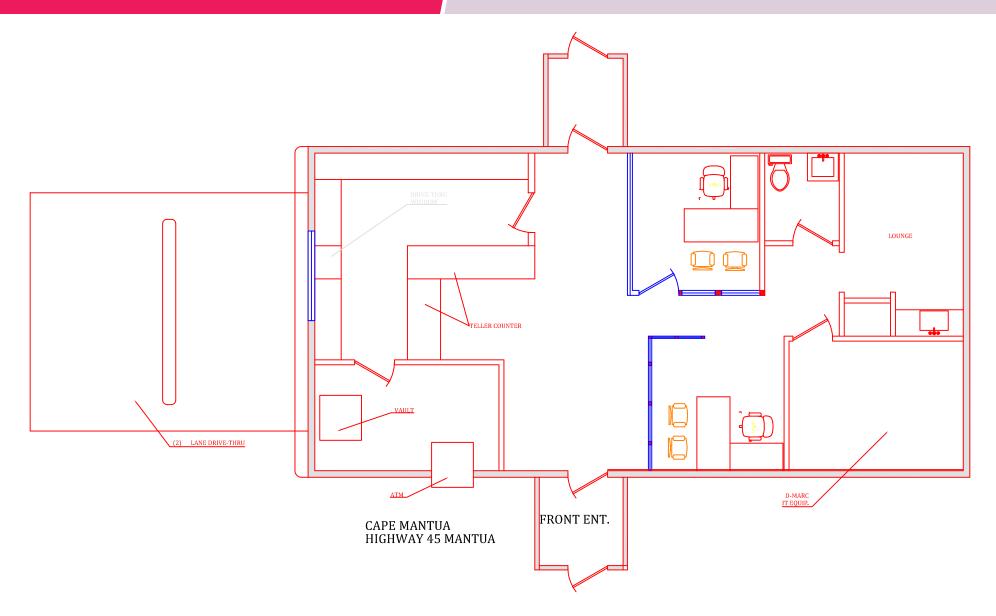

of frontage on Bridgeton Pike and 186' of frontage on Chestnut Street
- Taxes: \$19,228.00
- Acres: 0.39
- Traffic count: 18,645 MPSI

#### **DEMOGRAPHICS**

EST. POPULATION

1 mi 8,585 | 3 mi 44,784 | 5 mi 116,984

EST. MEDIAN HH INCOME

1 mi \$88,410 | 3 mi \$88,535 | 5 mi \$80,696

EST. DAYTIME EMPLOYEES

1 mi 2,037 | 3 mi 16,877 | 5 mi 53,120

EST. NUMBER OF BUSINESSES

1 mi 217 | 3 mi 1,297 | 5 mi 4,484

EST. HOUSEHOLDS 1 mi 3,529 | 3 mi 17,170 | 5 mi 44,458



**MANTUA, NJ 08051** 

## 1,800 SF FREE STANDING BANK BUILDING WITH A DRIVE-THRU FOR SALE OR LEASE

### CONTACT

### \*

#### **DANNY WOLF**



MANTUA, NJ 08051

PROPERTY PHOTOS

### CONTACT

#### **DANNY WOLF**





MANTUA, NJ 08051

SITE PLAN

#### CONTACT

### \*

#### **DANNY WOLF**





#### CONTACT

#### **DANNY WOLF**





**MANTUA, NJ 08051** 

**MARKET AERIAL** 

#### CONTACT

## ☆

#### **DANNY WOLF**