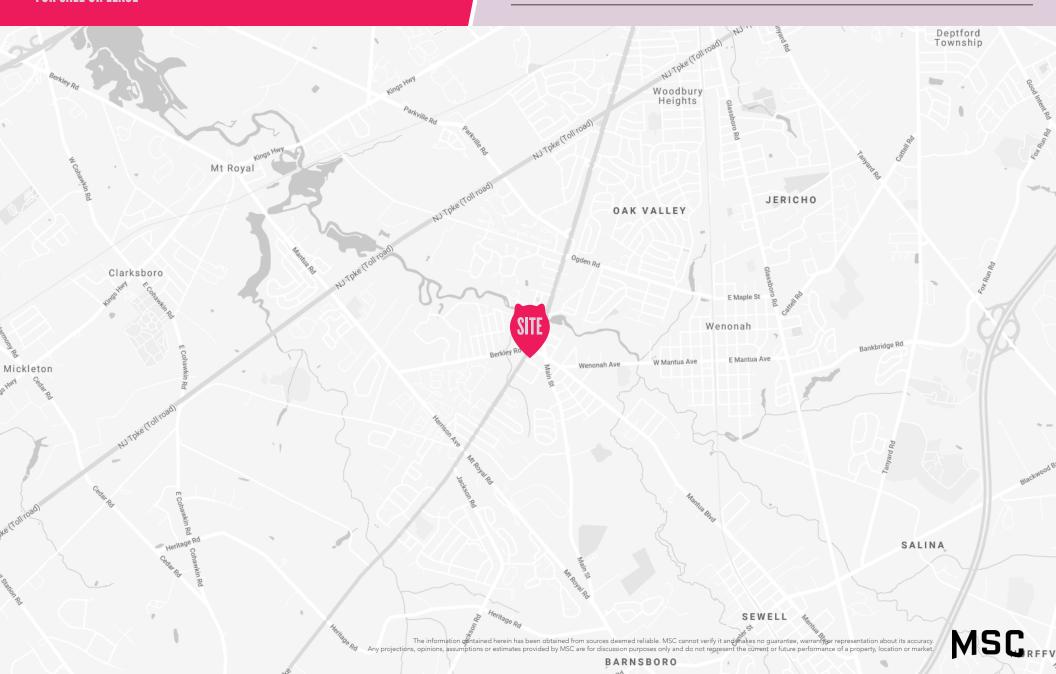

uilding (17 spaces) with pylon and building signage
- Ideal other uses include retail, fast food and office users
- Conveniently positioned among a dense residential population with 119' of frontage on Bridgeton Pike and 186' of frontage on Chestnut Street
- Taxes: \$19,228.00
- Acres: 0.39
- Traffic count: 18,645 MPSI

#### **DEMOGRAPHICS**

EST. POPULATION

1 mi 8,585 | 3 mi 44,784 | 5 mi 116,984

EST. MEDIAN HH INCOME

1 mi \$88,410 | 3 mi \$88,535 | 5 mi \$80,696

EST. DAYTIME EMPLOYEES

1 mi 2,037 | 3 mi 16,877 | 5 mi 53,120

EST. NUMBER OF BUSINESSES

1 mi 217 | 3 mi 1,297 | 5 mi 4,484

EST. HOUSEHOLDS 1 mi 3,529 | 3 mi 17,170 | 5 mi 44,458



**MANTUA, NJ 08051** 

## 1,800 SF FREE STANDING BANK BUILDING WITH A DRIVE-THRU FOR SALE OR LEASE

### CONTACT

### \*

#### **DANNY WOLF**



MANTUA, NJ 08051

PROPERTY PHOTOS

### CONTACT

#### **DANNY WOLF**





MANTUA, NJ 08051

SITE PLAN

#### CONTACT

### \*

#### **DANNY WOLF**





#### CONTACT

#### **DANNY WOLF**





**MANTUA, NJ 08051** 

**MARKET AERIAL** 

#### CONTACT

## ☆

#### **DANNY WOLF**