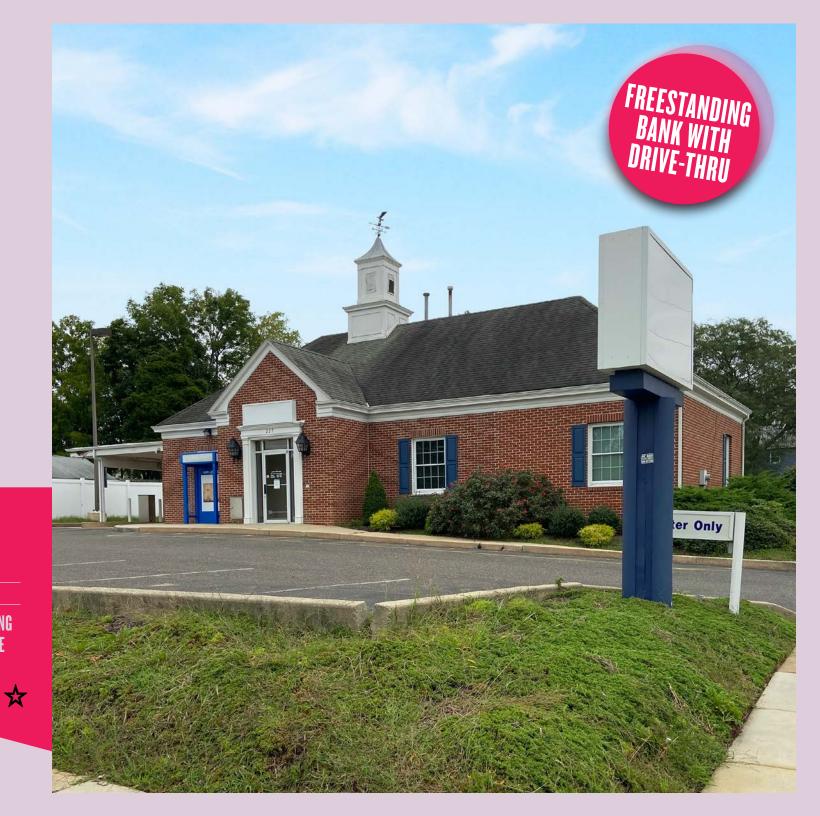

MANTUA, NJ 08051

1,800 SF FREE STANDING BANK BUILDING WITH A DRIVE-THRU FOR SALE OR LEASE

**MANTUA, NJ 08051** 

1,800 SF FREE STANDING BANK BUILDING WITH A DRIVE-THRU For sale or lease

#### PROPERTY DETAILS

- Turn-key for bank or credit union, parking both in front and back of building (17 spaces) with pylon and building signage
- Ideal other uses include retail, fast food and office users
- Conveniently positioned among a dense residential population with 119' of frontage on Bridgeton Pike and 186' of frontage on Chestnut Street
- Taxes: \$19,228.00
- Acres: 0.39
- Traffic count: 18,645 MPSI