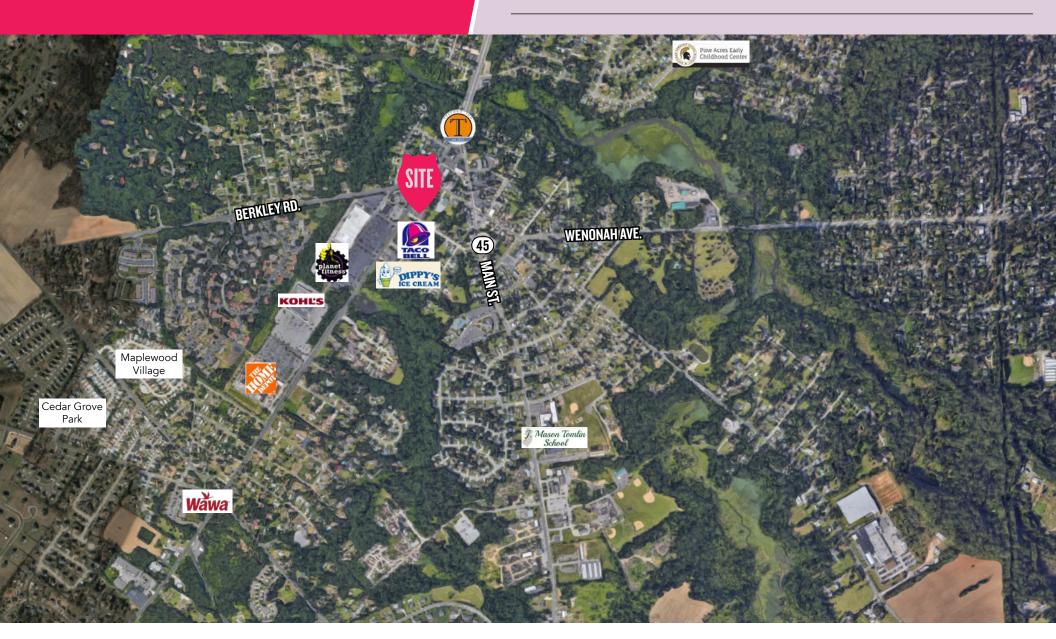

.00
- Acres: 0.39
- Traffic count: 18,645 MPSI

#### **DEMOGRAPHICS**

EST. POPULATION

1 mi 8,585 | 3 mi 44,784 | 5 mi 116,984

EST. MEDIAN HH INCOME

1 mi \$88,410 | 3 mi \$88,535 | 5 mi \$80,696

EST. DAYTIME EMPLOYEES

1 mi 2,037 | 3 mi 16,877 | 5 mi 53,120

EST. NUMBER OF BUSINESSES

1 mi 217 | 3 mi 1,297 | 5 mi 4,484

EST. HOUSEHOLDS 1 mi 3,529 | 3 mi 17,170 | 5 mi 44,458



**MANTUA, NJ 08051** 

## 1,800 SF FREE STANDING BANK BUILDING WITH A DRIVE-THRU FOR SALE OR LEASE

### CONTACT

### \*

#### **DANNY WOLF**



MANTUA, NJ 08051

PROPERTY PHOTOS

### CONTACT

#### **DANNY WOLF**





MANTUA, NJ 08051

SITE PLAN

#### CONTACT

### \*

#### **DANNY WOLF**





#### CONTACT

#### **DANNY WOLF**





**MANTUA, NJ 08051** 

**MARKET AERIAL** 

#### CONTACT

## ☆

#### **DANNY WOLF**