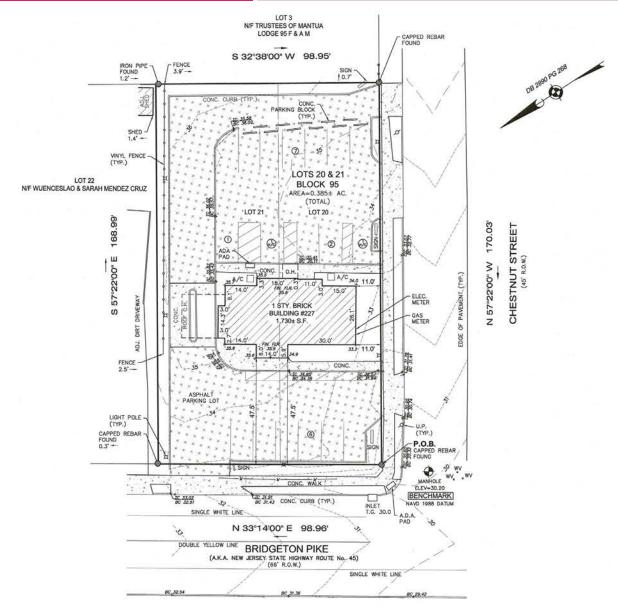

dense residential population with 119' of frontage on Bridgeton Pike and 186' of frontage on Chestnut Street
- Taxes: \$19,228.00
- Acres: 0.39
- Traffic count: 18,645 MPSI

#### **DEMOGRAPHICS**

EST. POPULATION

1 mi 8,585 | 3 mi 44,784 | 5 mi 116,984

EST. MEDIAN HH INCOME

1 mi \$88,410 | 3 mi \$88,535 | 5 mi \$80,696

EST. DAYTIME EMPLOYEES

1 mi 2,037 | 3 mi 16,877 | 5 mi 53,120

EST. NUMBER OF BUSINESSES

1 mi 217 | 3 mi 1,297 | 5 mi 4,484

EST. HOUSEHOLDS 1 mi 3,529 | 3 mi 17,170 | 5 mi 44,458



**MANTUA, NJ 08051** 

## 1,800 SF FREE STANDING BANK BUILDING WITH A DRIVE-THRU FOR SALE OR LEASE

### CONTACT

### \*

#### **DANNY WOLF**



MANTUA, NJ 08051

PROPERTY PHOTOS

### CONTACT

#### **DANNY WOLF**





MANTUA, NJ 08051

SITE PLAN

#### CONTACT

### \*

#### **DANNY WOLF**





#### CONTACT

#### **DANNY WOLF**





**MANTUA, NJ 08051** 

**MARKET AERIAL** 

#### CONTACT

## ☆

#### **DANNY WOLF**