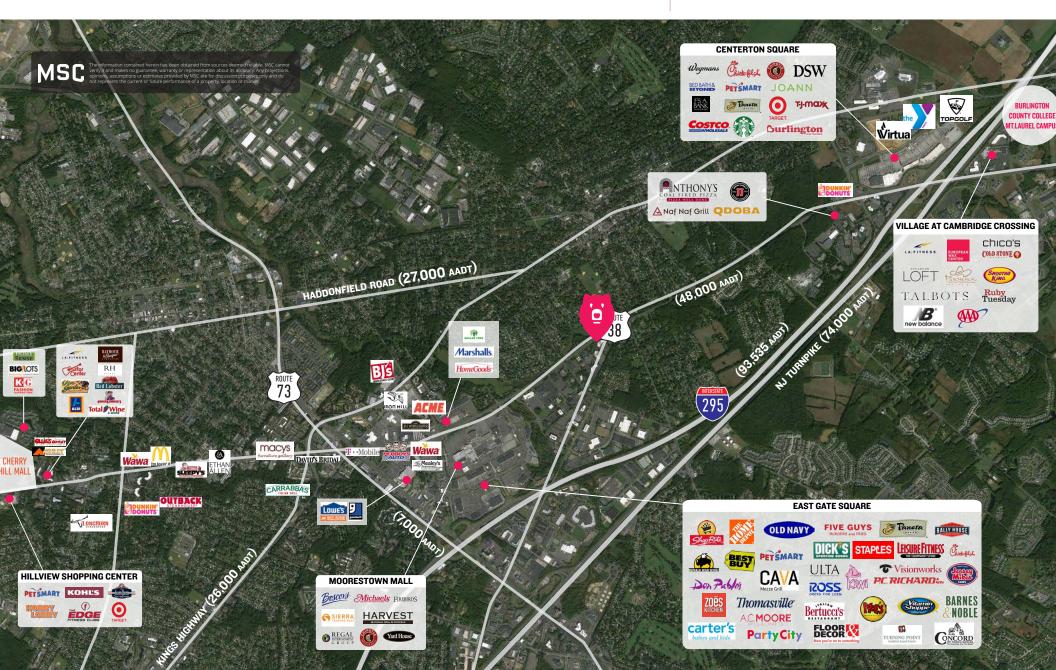

#### **JOIN THESE AREA TENANTS**

- Located at a signalized intersection Outstanding visibility along Route 38 with over 42,000 AADT
- Rare redevelopment opportunity in high barrier to entry township
- Dense mixture of affluent residential, retail, medical and office
- Located minutes from Route 295 and the NJ Turnpike