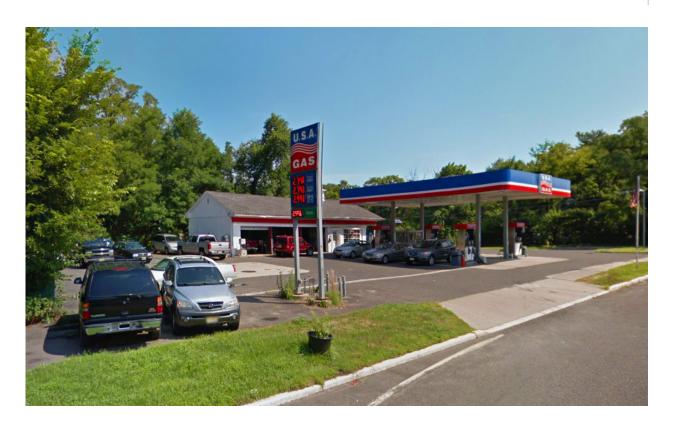

### MSC



MOORESTOWN | NEW JERSEY

# **201 WEST ROUTE 38**

EXISTING GAS STATION FOR SALE



### **201 WEST ROUTE 38**

DANNY WOLF dwolf@hellomsc.com 215.883.7398



#### **JOIN THESE AREA TENANTS**



























- Located at a signalized intersection Outstanding visibility along Route 38 with over 42,000 AADT
- Rare redevelopment opportunity in high barrier to entry township
- Dense mixture of affluent residential, retail, medical and office
- Located minutes from Route 295 and the NJ Turnpike

#### **DEMOGRAPHICS**



**TOTAL POPULATION** 

1 mi 4,869 | 3 mi 65,806 | 5 mi 192,037



TOTAL HOUSEHOLDS

1 mi 1,793 | 3 mi 26,051 | 5 mi 74,843



**EST. MEDIAN HH INCOME** 

1 mi \$120,674 | 3 mi \$87,731 | 5 mi \$91,235



**EST. # OF DAYTIME EMPLOYEES** 

1 mi 12,303 | 3 mi 65,301 | 5 mi 139,604





## **201 WEST ROUTE 38**

DANNY WOLF dwolf@hellomsc.com 215.883.7398





### **201 WEST ROUTE 38**

DANNY WOLF dwolf@hellomsc.com 215.883.73