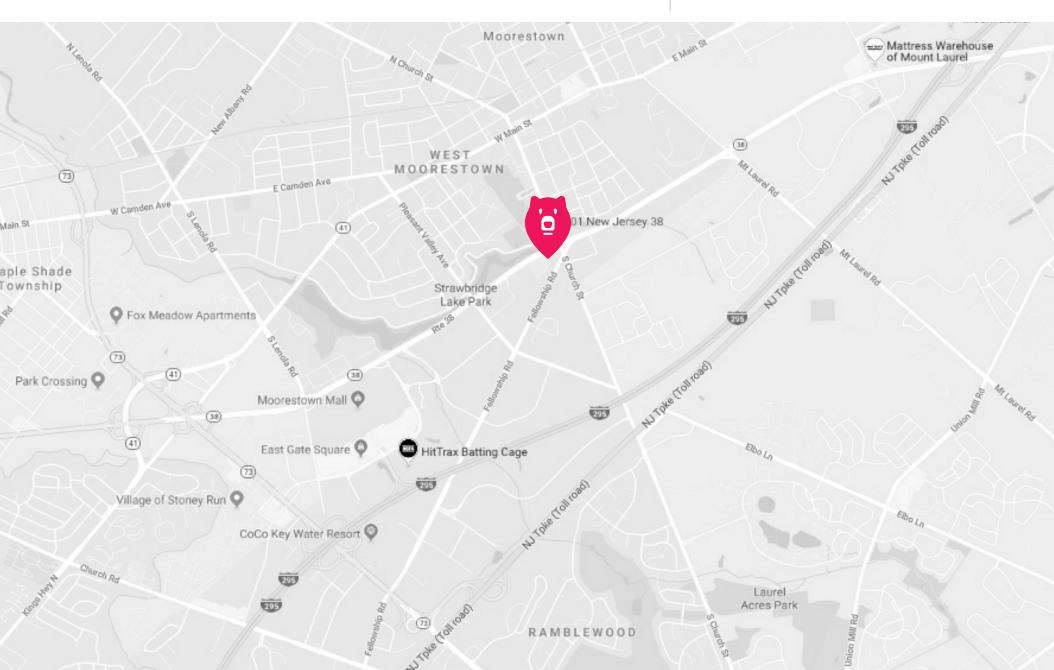

### **201 WEST ROUTE 38**

DANNY WOLF dwolf@hellomsc.com 215.883.7398



#### **JOIN THESE AREA TENANTS**



























- Located at a signalized intersection Outstanding visibility along Route 38 with over 42,000 AADT
- Rare redevelopment opportunity in high barrier to entry township
- Dense mixture of affluent residential, retail, medical and office
- Located minutes from Route 295 and the NJ Turnpike

#### **DEMOGRAPHICS**



**TOTAL POPULATION** 

1 mi 4,869 | 3 mi 65,806 | 5 mi 192,037



TOTAL HOUSEHOLDS

1 mi 1,793 | 3 mi 26,051 | 5 mi 74,843



**EST. MEDIAN HH INCOME** 

1 mi \$120,674 | 3 mi \$87,731 | 5 mi \$91,235



**EST. # OF DAYTIME EMPLOYEES** 

1 mi 12,303 | 3 mi 65,301 | 5 mi 139,604





## **201 WEST ROUTE 38**

DANNY WOLF dwolf@hellomsc.com 215.883.7398





### **201 WEST ROUTE 38**

DANNY WOLF dwolf@hellomsc.com 215.883.7398