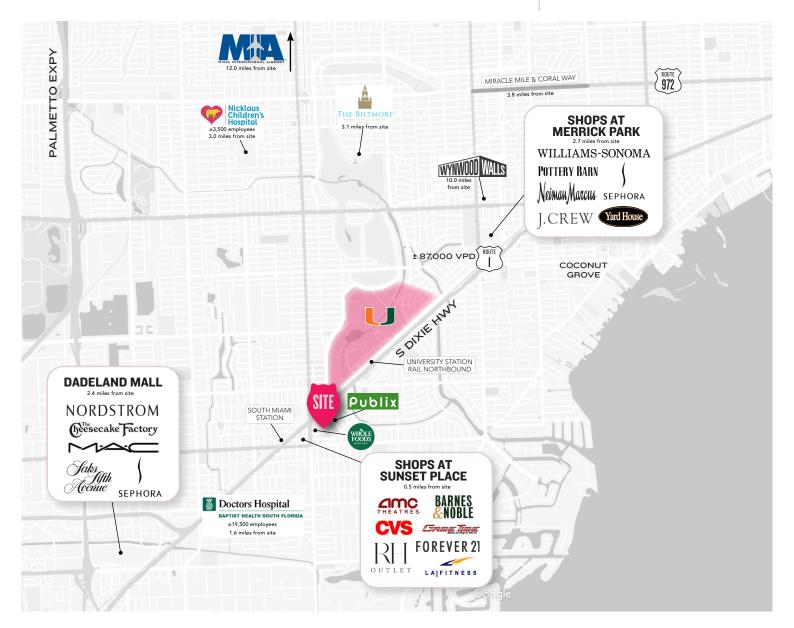

#### AERIAL

## **THE STANDARD CORAL GABLES**

MATTHEW STEIN mstein@hellomsc.com 833.FOR.MSCU

- **DOUGLAS GREEN** dgreen@hellomsc.com 215.883.7400
- MATTHEW COOPER mcooper@hellomsc.com 833.FOR.MSCU
- Retail available in new construction, mixed-use student housing project at the doorstep of University of Miami
- Join newly signed Title Boxing, Salon Lofts, R&A Cycles
- 376 beds / 147 residential units
- 27,159 SF ground floor retail / restaurant opportunities Convenient vehicular access right off of Route 1
- Great visibility with heavy foot traffic (adjacent Whole Foods and William Jerdyk Park)
- Easy accessibility via metro rail line to downtown Miami
- 6.8 miles to Miami International Airport
- Immediate availability