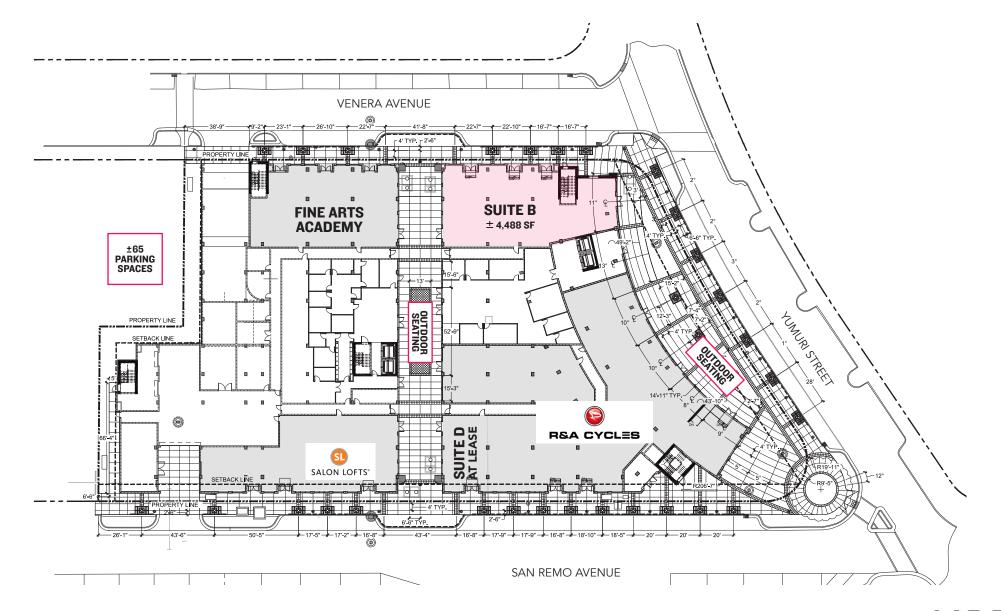

# THE STANDARD CORAL GABLES

**±4,488 SF RETAIL OPPORTUNITIES** 

## **THE STANDARD CORAL GABLES**

MATTHEW STEIN mstein@hellomsc.com 833.FOR.MSCU

- **DOUGLAS GREEN** dgreen@hellomsc.com 215.883.7400
- MATTHEW COOPER mcooper@hellomsc.com 833.FOR.MSCU
- Retail available in new construction, mixed-use student housing project at the doorstep of University of Miami
- Join newly signed Title Boxing, Salon Lofts, R&A Cycles
- 376 beds / 147 residential units
- 27,159 SF ground floor retail / restaurant opportunities Convenient vehicular access right off of Route 1
- Great visibility with heavy foot traffic (adjacent Whole Foods and William Jerdyk Park)
- Easy accessibility via metro rail line to downtown Miami
- 6.8 miles to Miami International Airport
- Immediate availability