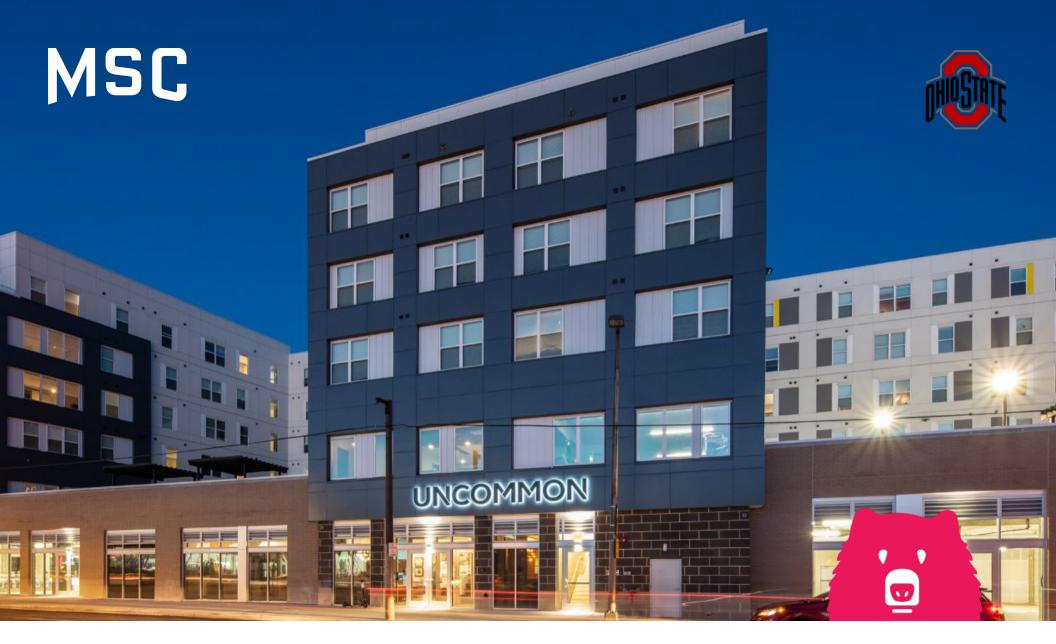

1400 N. HIGH STREET | COLUMBUS, OHIO

# **UNCOMMON COLUMBUS**

±9,900 SF MIXED-USE DEVELOPMENT

### **UNCOMMON COLUMBUS**

- Mixed-use development comprised of retail, off-campus student housing and market rate multifamily apartments
- ±9,900 SF of ground floor retail available with 154 residential units above
- On the doorstep of Ohio State University, one of the largest campuses in the United States
- Surrounded by a dense population of residents and a robust office market that drives traffic 7 days a week during all day parts
- Great frontage on High Street, the main thoroughfare of retail and restaurant activity in downtown Columbus