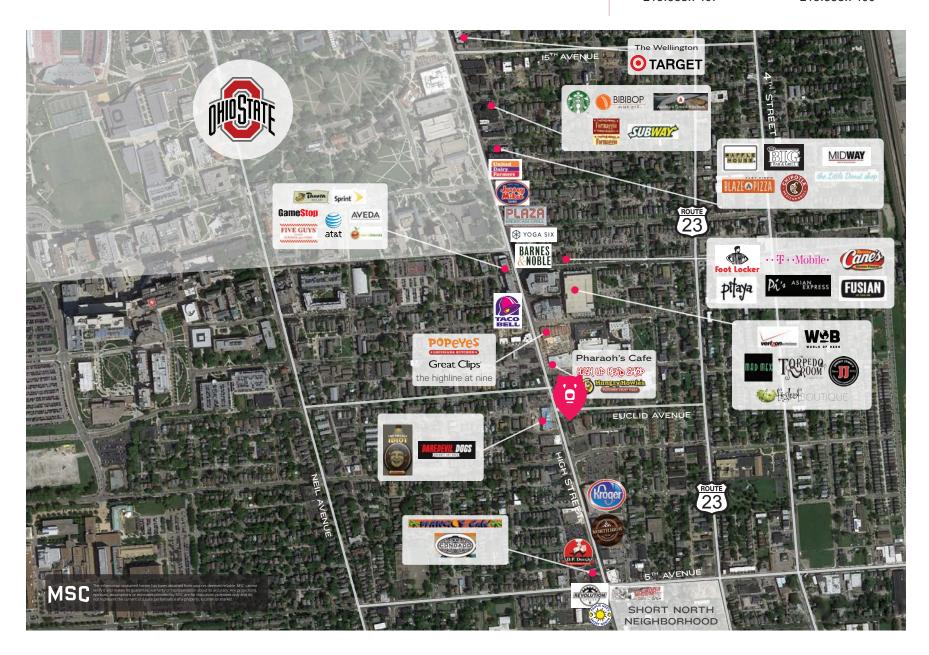

### **UNCOMMON COLUMBUS**

- Mixed-use development comprised of retail, off-campus student housing and market rate multifamily apartments
- ±9,900 SF of ground floor retail available with 154 residential units above
- On the doorstep of Ohio State University, one of the largest campuses in the United States
- Surrounded by a dense population of residents and a robust office market that drives traffic 7 days a week during all day parts
- Great frontage on High Street, the main thoroughfare of retail and restaurant activity in downtown Columbus

#### **DEMOGRAPHICS**

**EST. POPULATION** 

1 mi 40,787 | 3 mi 166,839

**EST. AVERAGE HH INCOME** 

1 mi \$49,921 | 3 mi \$57,606

**EST. MEDIAN AGE** 

1 mi 23.9 | 3 mi 29.7

**EST. TOTAL EMPLOYEES** 

1 mi 146,802 | 3 mi 433,680

#### SHORT HILL NEIGHBORHOOD

EST. POPULATION

Trade Area 1,822

EST. AVERAGE HH INCOME

Trade Area \$88,196

**EST. MEDIAN AGE** 

Trade Area 30

#### **OHIO STATE UNIVERSITY**

Undergraduate Students 52,346

Graduate 13,581

Faculty/Staff 28,241