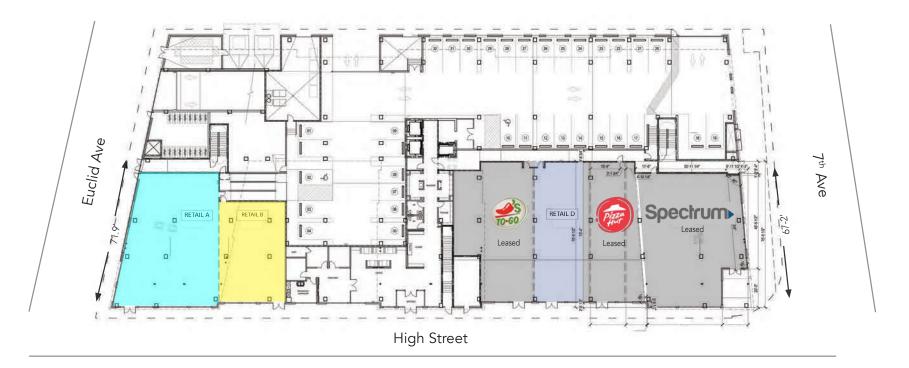

### **UNCOMMON COLUMBUS**

MATTHEW STEIN mstein@hellomsc.com 215.883.7407 **DOUGLAS GREEN** dgreen@hellomsc.com 215.883.7400

| Location | Area (SF) | Frontage | Usable Height | Vertical Exhaust Shaft | Outdoor Seating |
|----------|-----------|----------|---------------|------------------------|-----------------|
| Retail A | 3,313     | 126'     | 13' 10        | Yes                    | Yes             |
| Retail B | 1,815     | 29.6'    | 14' 8         | No                     | Yes             |
| Retail C | Leased    | Leased   | Leased        | Leased                 | Leased          |
| Retail D | 2,102     | 26.9'    | 15' 6         | No                     | Yes             |
| Retail E | Leased    | Leased   | Leased        | Leased                 | Leased          |
| Retail F | Leased    | Leased   | Leased        | Leased                 | Leased          |