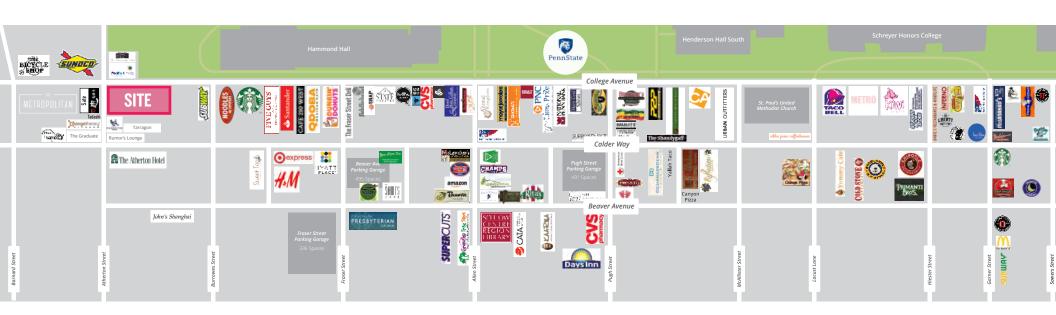

## THE STANDARD AT STATE COLLEGE PeriniState

338 W. COLLEGE AVENUE | STATE COLLEGE, PA

STRIP MAP