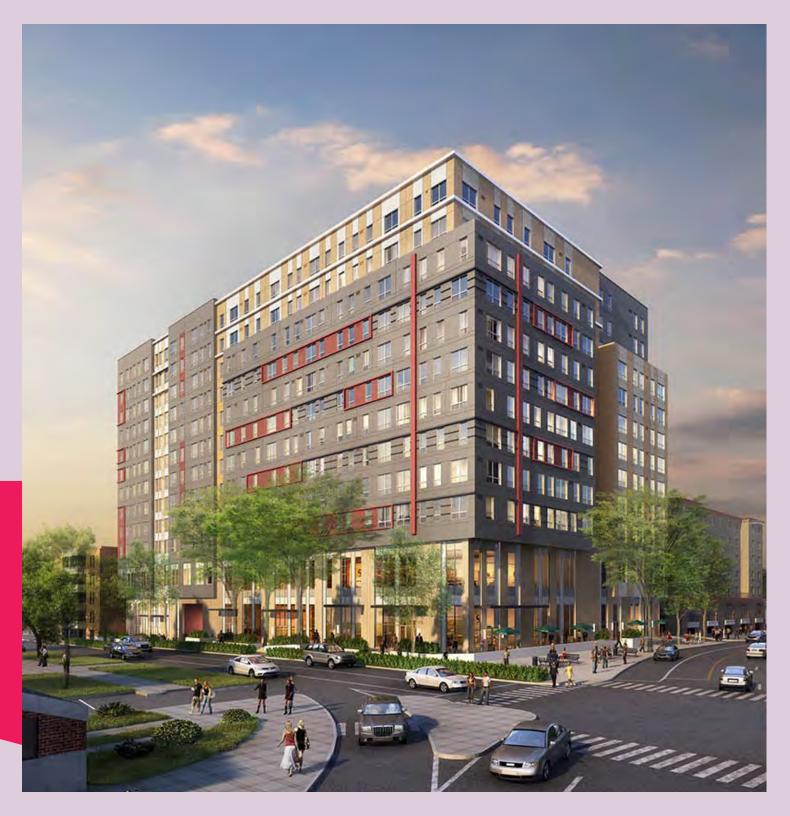

# THE STANDARD AT STATE COLLEGE

338 W. COLLEGE AVENUE STATE COLLEGE, PA

±11,473 SF OF RETAIL/ RESTAURANT OPPORTUNITIES

### THE STANDARD AT STATE COLLEGE

338 W. COLLEGE AVENUE | STATE COLLEGE, PA

### ±11,473 SF OF RETAIL/RESTAURANT OPPORTUNITIES

#### PROPERTY DETAILS

- ±11,473 SF ground floor retail and restaurant opportunities in a 1,000 bed student housing development
- Fantastic visibility at the highest vehicular intersection in downtown State College
- Walking distance to Penn State's main campus, best in class retail tenants, and other off campus student housing
- At the doorstep of Penn State University, the largest employer in the area with over 40,000 employees and 48,000 students, who combined account for over \$500M in annual spending
- New construction; Delivering September 2021