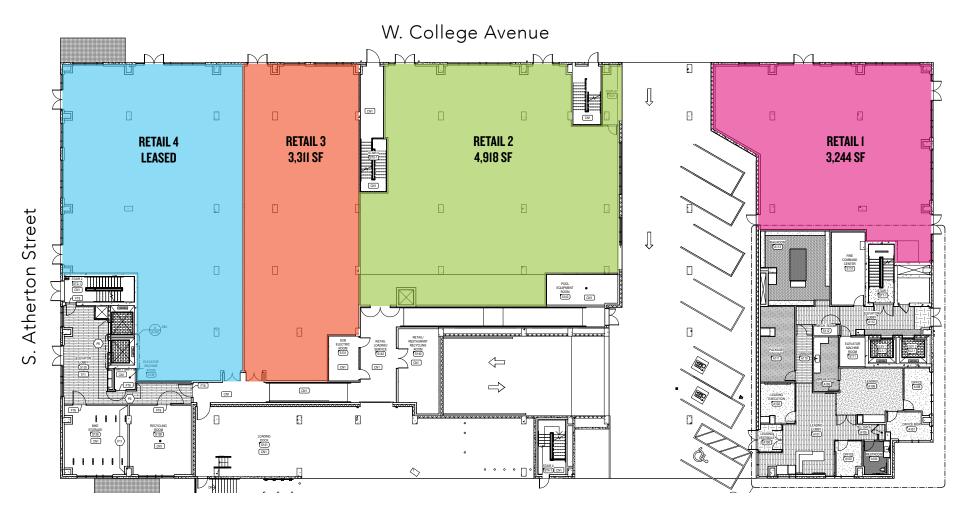

#### **MATTHEW COOPER**

View from Calder Way View from College Avenue

338 W. COLLEGE AVENUE | STATE COLLEGE, PA

SITE PLAN

CONTACT

#### **MATTHEW COOPER**

W. Calder Way

#### PROPERTY DETAILS

- ±11,473 SF ground floor retail and restaurant opportunities in a 1,000 bed student housing development
- Fantastic visibility at the highest vehicular intersection in downtown State College
- Walking distance to Penn State's main campus, best in class retail tenants, and other off campus student housing
- At the doorstep of Penn State University, the largest employer in the area with over 40,000 employees and 48,000 students, who combined account for over \$500M in annual spending
- New construction; Delivering September 2021