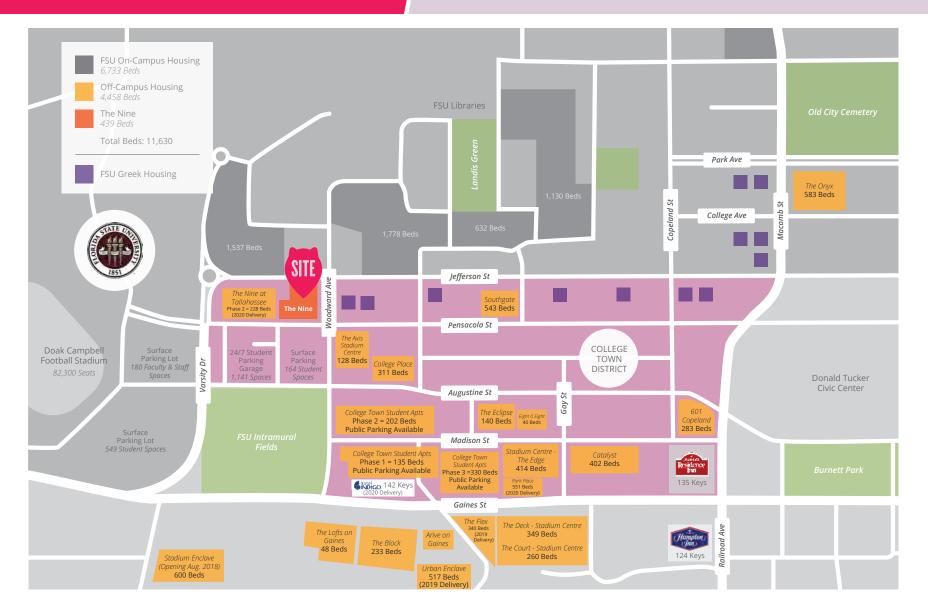

days)
- Walking distance from Doak Campbell Football Stadium and the intramural fields
- Delivery to retail tenants in Spring 2019

- EST. POPULATION 1 mi 22,540 | 3 mi 101,492
- EST. TOTAL EMPLOYEES 1 mi 14,188 | 3 mi 75,166
- SEST. MEDIAN AGE 1 mi 22 yr | 3 mi 26 yr



# SITE PLAN

CONTACT

### **MATTHEW STEIN**

mstein@hellomsc.com 833.FOR.MSCU

#### **DOUGLAS GREEN**

dgreen@hellomsc.com 215.883.7400

### **MATTHEW COOPER**

mcooper@hellomsc.com 833.FOR.MSCU



ALL RETAIL SPACES:

• Ability to exhaust food

• 15' Ceiling, 17' to Structure

### Pensacola Street

Woodward Avenue



## HOUSING HEAT MAP

### CONTACT

### **MATTHEW STEIN**

mstein@hellomsc.com 833.FOR.MSCU

#### **DOUGLAS GREEN**

dgreen@hellomsc.com 215.883.7400

### **MATTHEW COOPER**

mcooper@hellomsc.com 833.FOR.MSCU





# AERIAL

### CONTACT

MATTHEW STEIN mstein@hellomsc.com

833.FOR.MSCU

### **DOUGLAS GREEN**

dgreen@hellomsc.com 215.883.7400

### **MATTHEW COOPER**

mcooper@hellomsc.com 833.FOR.MSCU



# MSC

The information contained herein has been obtained from sources deemed reliable. MSC cannot verify it and makes no guarantee, warranty or representation about its accuracy. Any projections, opinions, assumptions or estimates provided by MSC are for discussion purposes only and do not represent the current or future performance of a property, location or market.