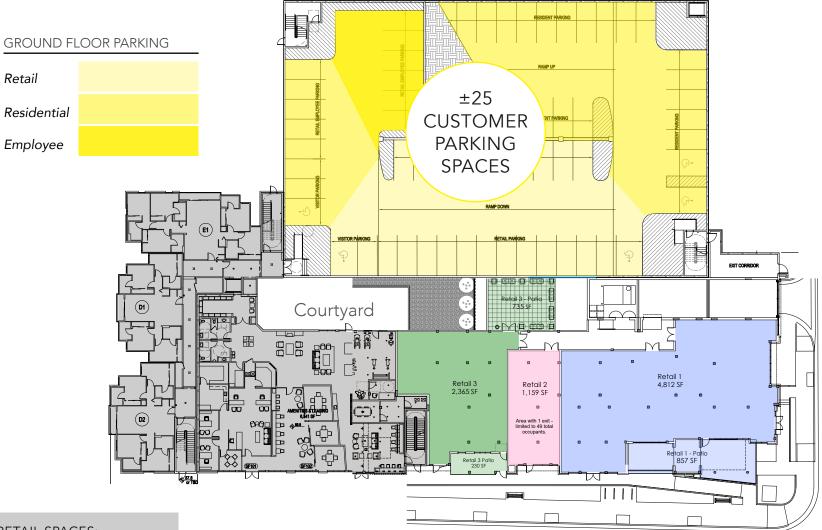

# SITE PLAN

CONTACT

### **MATTHEW COOPER**

mcooper@hellomsc.com 833.FOR.MSCU

ALL RETAIL SPACES:

• Ability to exhaust food

• 15' Ceiling, 17' to Structure

### Pensacola Street

Woodward Avenue