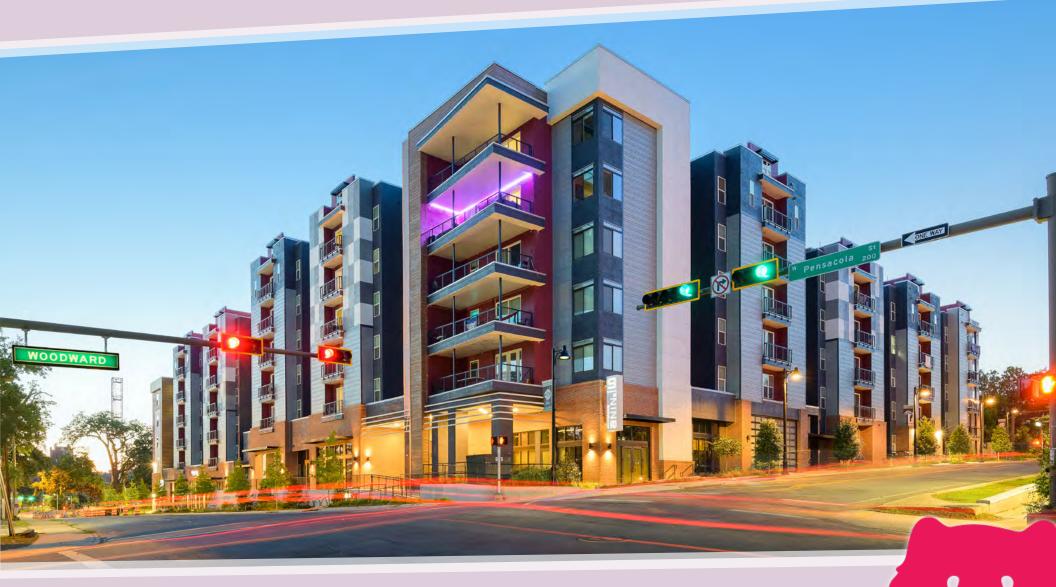

±8,800SF Retail & Restaurant Opportunities

FLORIDA STATE UNIVERSITY

**Undergraduate Students** 

**Total Student Population** 

924 W. PENSACOLA STREET | TALLAHASSEE, FL

# ±8,800sF RETAIL & RESTAURANT OPPORTUNITIES

#### PROPERTY DETAILS

Faculty/Staff

Graduate

- Retail available in new construction, mixed-use student housing project at the doorstep of Florida State University
- Highly visible opportunity on heavily trafficked intersection of Pensacola and Woodward; shadow anchored by CVS
- 190,270 SF mixed-use student housing development with +/-8,800 (divisible) SF of retail / restaurant space and 439 beds
- Located across the street from campus and approximately one mile from the State Capitol building
- Located between Gaines Street retail, ("College Town" district), and FSU's campus