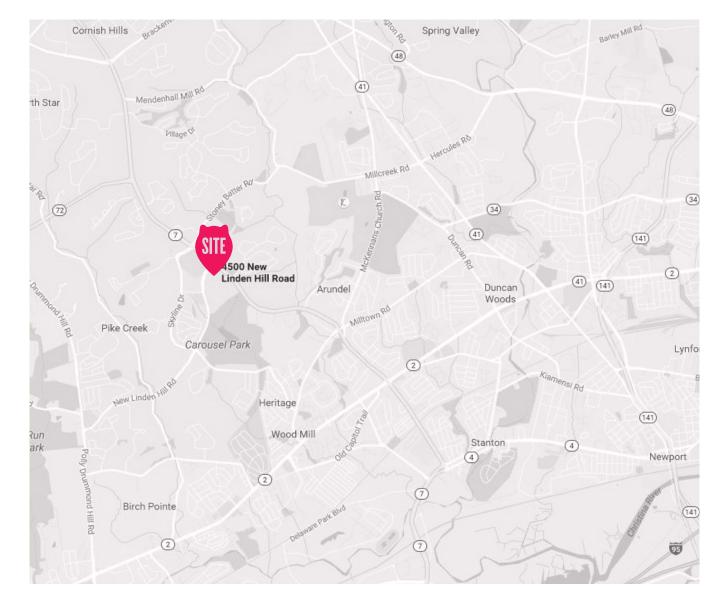

# LINDEN HILL STATION

4500 NEW LINDEN HILL RD, PIKE CREEK, DE

NEW CONSTRUCTION

MIXED-USE DEVELOPMENT

1,731 - 1,935 SF AVAILABLE RETAIL

#### **DEMOGRAPHICS**

**EST. POPULATION** 

1 mi 9,671 | 3 mi 65,608 | 5 mi 139,642

**EST. TOTAL EMPLOYEES** 

1 mi 2,515 3 mi 17,443 5 mi 83,741

**EST. AVG HH INCOME** 

1 mi \$139,872 | 3 mi \$142,943 | 5 mi \$135,674