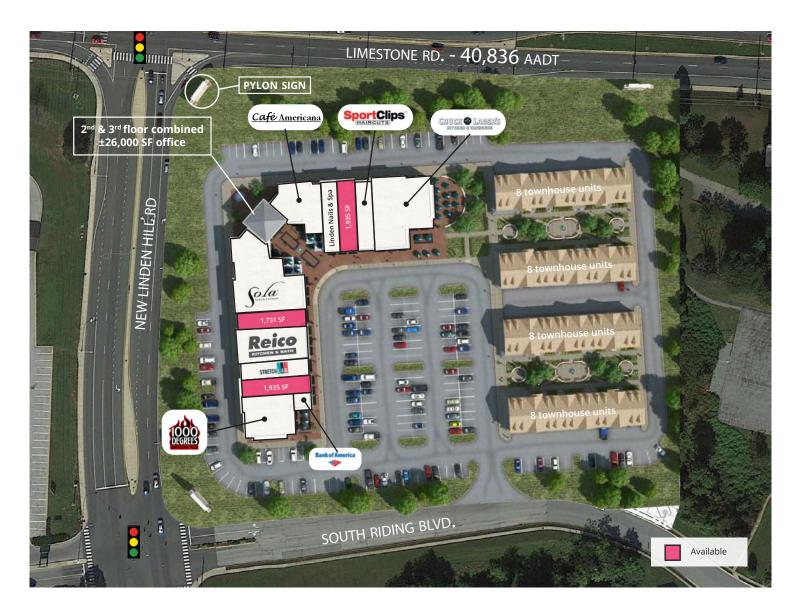

### LINDEN HILL STATION

**JOE RANISZEWSKI** 

jraniszewski@hellomsc.com 215.883.7390 215.883.7400

**DOUGLAS GREEN** dgreen@hellomsc.com

**JAKE ROSENBERG** irosenberg@hellomsc.com 215.883.7406

- Three vacancies ideal for health/wellness. medical, pet/vet and service-oriented tenants
- Featuring ±30,000 SF of retail comprised of restaurants, boutiques and small-shop space
- A live-work-play atmosphere created by 60+ residences and ±26,000 SF of office space
- Conveniently positioned among an established and affluent residential population
- Ideally located along Rt-7 (40,836 AADT) at a fully signalized intersection

#### **JOIN THESE TENANTS**

#### **JOIN THESE AREA TENANTS**