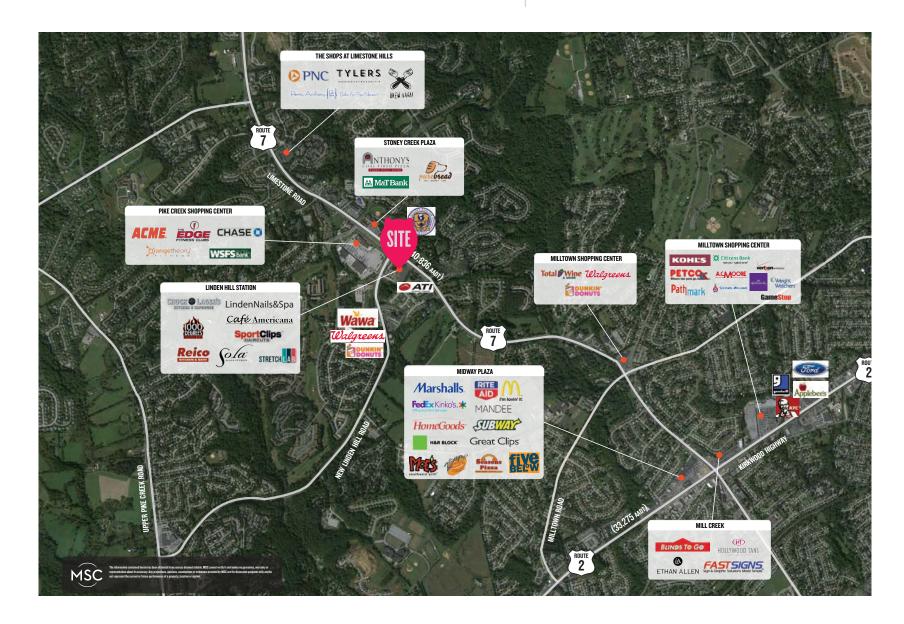

### LINDEN HILL STATION

**JOE RANISZEWSKI** 

jraniszewski@hellomsc.com 215.883.7390 215.883.7400

**DOUGLAS GREEN** dgreen@hellomsc.com

**JAKE ROSENBERG** irosenberg@hellomsc.com 215.883.7406

- Three vacancies ideal for health/wellness. medical, pet/vet and service-oriented tenants
- Featuring ±30,000 SF of retail comprised of restaurants, boutiques and small-shop space
- A live-work-play atmosphere created by 60+ residences and ±26,000 SF of office space
- Conveniently positioned among an established and affluent residential population
- Ideally located along Rt-7 (40,836 AADT) at a fully signalized intersection

#### **JOIN THESE AREA TENANTS**