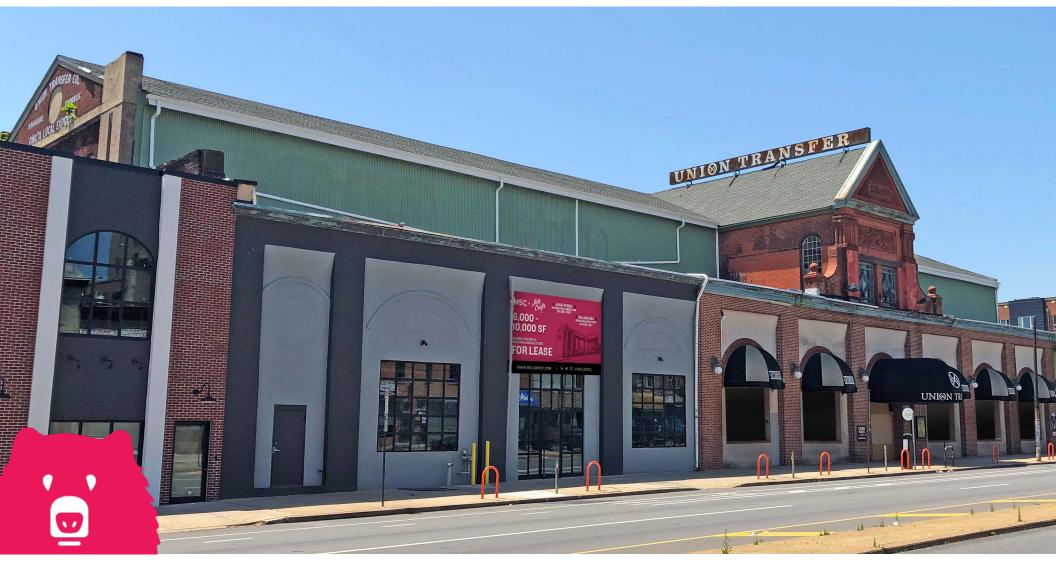

# 1010 SPRING GARDEN STREET

6,835 SF RETAIL WITH SOARING CEILINGS FOR LEASE

**JOSH WEISS** jweiss@hellomsc.com 215.883.7389

**JULIA MCMANUS** jmcmanus@hellomsc.com 215.883.7376

#### **JOIN THESE AREA TENANTS**

- Unique retail space in converted Reading Railroad train shed with soaring 54' wooden A-frame ceilings and original timber trusses
- Immediately adjacent to Union Transfer concert venue with 250 shows and events per year
- Rear loading available on Nectarine Street
- 64' of frontage on Spring Garden Street, a major commercial corridor and vehicular artery (22,000 AADT), and in the heart of the emerging Spring Arts neighborhood
- Potential for parking