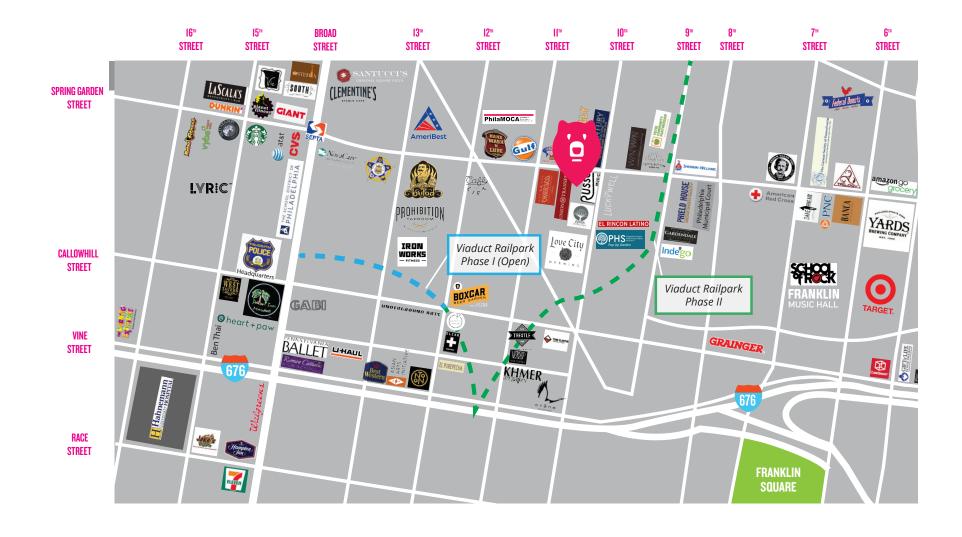

#### **JOIN THESE AREA TENANTS**

- Unique retail space in converted Reading Railroad train shed with soaring 54' wooden A-frame ceilings and original timber trusses
- Immediately adjacent to Union Transfer concert venue with 250 shows and events per year
- Rear loading available on Nectarine Street
- 64' of frontage on Spring Garden Street, a major commercial corridor and vehicular artery (22,000 AADT), and in the heart of the emerging Spring Arts neighborhood
- Potential for parking