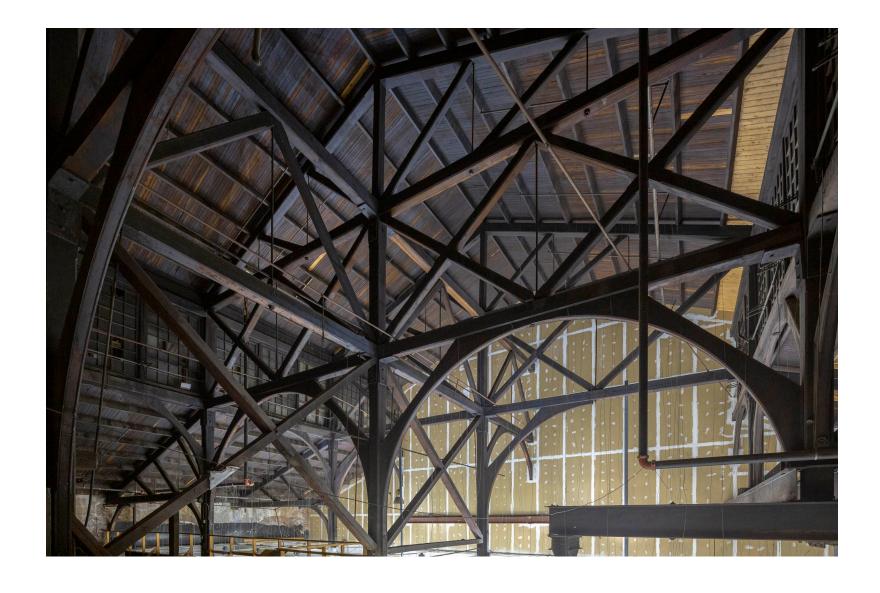

#### **JOIN THESE AREA TENANTS**

- Unique retail space in converted Reading Railroad train shed with soaring 54' wooden A-frame ceilings and original timber trusses
- Immediately adjacent to Union Transfer concert venue with 250 shows and events per year
- Rear loading available on Nectarine Street
- 64' of frontage on Spring Garden Street, a major commercial corridor and vehicular artery (22,000 AADT), and in the heart of the emerging Spring Arts neighborhood
- Potential for parking