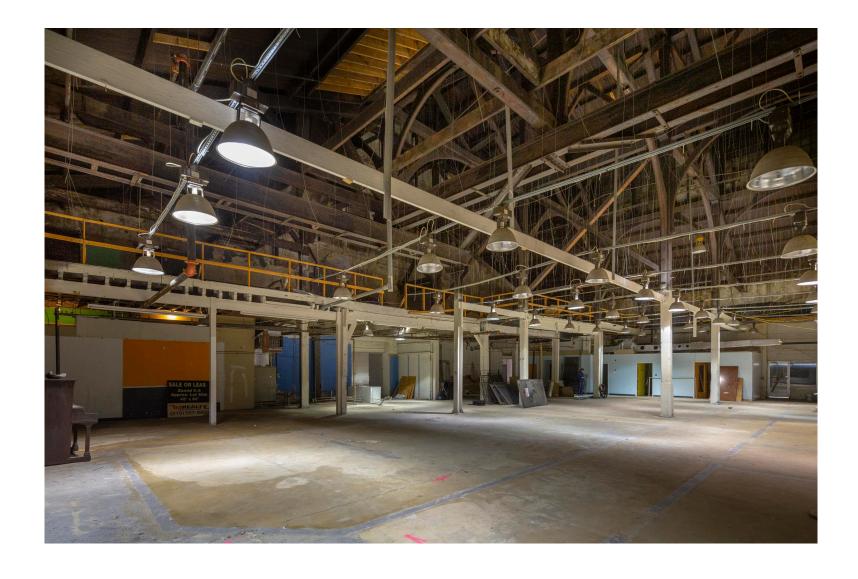

#### **JOIN THESE AREA TENANTS**

- Unique retail space in converted Reading Railroad train shed with soaring 54' wooden A-frame ceilings and original timber trusses
- Immediately adjacent to Union Transfer concert venue with 250 shows and events per year
- Rear loading available on Nectarine Street
- 64' of frontage on Spring Garden Street, a major commercial corridor and vehicular artery (22,000 AADT), and in the heart of the emerging Spring Arts neighborhood
- Potential for parking