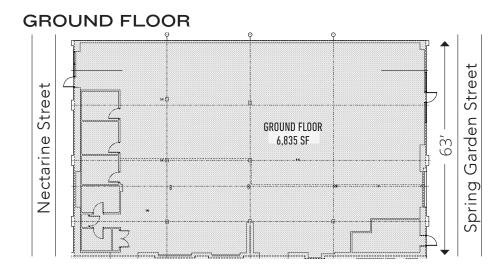

# 1010 SPRING GARDEN STREET

6,835 SF RETAIL WITH SOARING CEILINGS FOR LEASE

**JOSH WEISS** jweiss@hellomsc.com 215.883.7389

**JULIA MCMANUS** jmcmanus@hellomsc.com 215.883.7376

#### **JOIN THESE AREA TENANTS**

- Unique retail space in converted Reading Railroad train shed with soaring 54' wooden A-frame ceilings and original timber trusses
- Immediately adjacent to Union Transfer concert venue with 250 shows and events per year
- Rear loading available on Nectarine Street
- 64' of frontage on Spring Garden Street, a major commercial corridor and vehicular artery (22,000 AADT), and in the heart of the emerging Spring Arts neighborhood
- Potential for parking