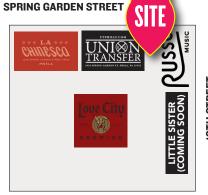

#### **JOIN THESE AREA TENANTS**

- Unique retail space in converted Reading Railroad train shed with soaring 54' wooden A-frame ceilings and original timber trusses
- Immediately adjacent to Union Transfer concert venue with 250 shows and events per year
- Rear loading available on Nectarine Street
- 64' of frontage on Spring Garden Street, a major commercial corridor and vehicular artery (22,000 AADT), and in the heart of the emerging Spring Arts neighborhood
- Potential for parking