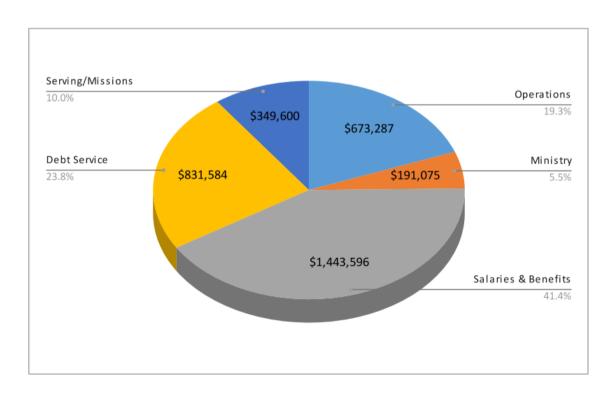

# Fiscal Year 2023 Budget

| FY23 Approved Operating Budget |             |  |  |
|--------------------------------|-------------|--|--|
| Operations                     | \$673,287   |  |  |
| Ministry                       | \$191,075   |  |  |
| Salaries & Benefits            | \$1,443,596 |  |  |
| Debt Service                   | \$831,584   |  |  |
| Serving/Missions               | \$349,600   |  |  |
|                                |             |  |  |
| Total Operating Budget         | \$3,489,142 |  |  |
| Weekly Offering Need           | \$67,099    |  |  |