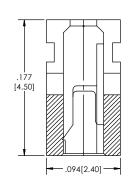

.197[5.00]

BLSH-1 X - 01 - LF (A) (B) (C)

A. Plating Options
- See Plating Options below

B. Shunt Style

- 01= Low profile; Low insertion

C. Lead Free

Plating options

F Gold Flash over Entire Pin