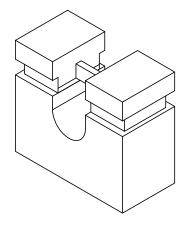

.197[5.00]

BLSH-1 X - 01 - LF (A) (B) (C)

A. Plating Options
- See Plating Options below

B. Shunt Style

- 01= Low profile; Low insertion

C. Lead Free

Plating options

F Gold Flash over Entire Pin