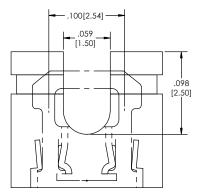

.197[5.00]

BLSH-1 X - 01 - LF (A) (B) (C)

A. Plating Options
- See Plating Options below

B. Shunt Style

- 01= Low profile; Low insertion

C. Lead Free

Plating options

F Gold Flash over Entire Pin