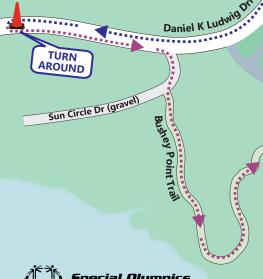

#### TURN AROUND

On Ludwig Drive, ~ 240 yards past (east of) Sun Circle Dr., near the top of the hill 58.5' beyond the red reflector on the gate across the path on the river (south) side. Even with a large tulip poplar tree with an "S"-shaped trunk of the river side. Turn counterclockwise.