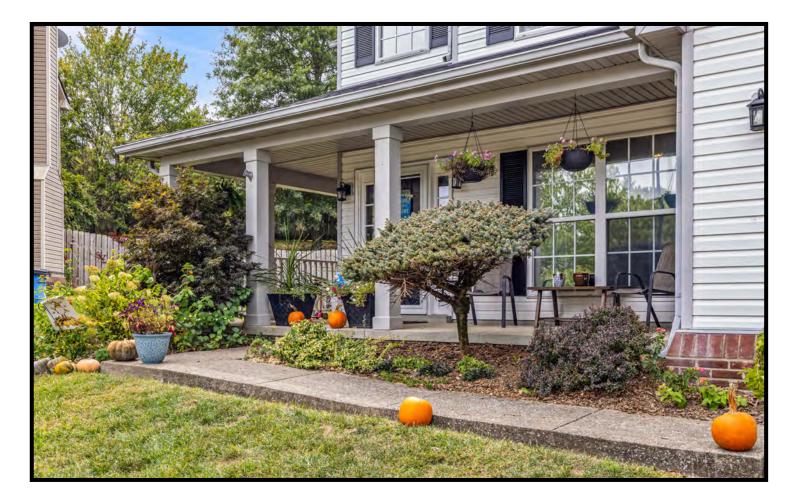

Fall in love w/the large living room w/double fireplace to the open concept large eat in kitchen w/sweet breakfast or sitting area nook w/windows to the large backyard. The formal dining room w/pocket door is a nice size for entertaining. The screened in porch off the kitchen is ideal for relaxing w/friends & family. A half bath, laundry room next to the garage & a pantry closet currently used as a 'mudroom' finish out the 1st floor.

Fresh paint throughout the first floor and much of the upstairs, including sanded and repainted baseboards

New carpet in living room

Screened in porch: re-screened, painted and carpeted

New roof in 2022

New stone walk out from screened in porch with updated landscaping