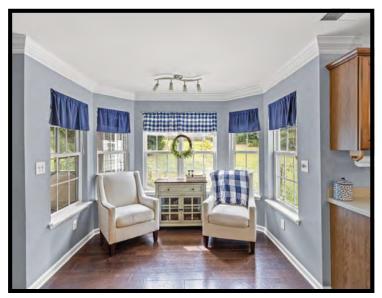

Fall in love w/the large living room w/double fireplace to the open concept large eat in kitchen w/sweet breakfast or sitting area nook w/windows to the large backyard. The formal dining room w/pocket door is a nice size for entertaining. The screened in porch off the kitchen is ideal for relaxing w/friends & family. A half bath, laundry room next to the garage & a pantry closet currently used as a 'mudroom' finish out the 1st floor.