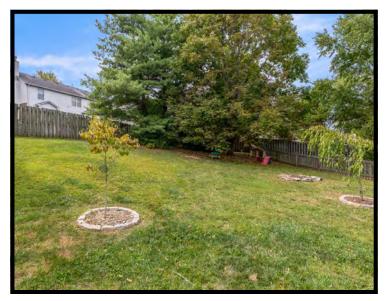

Fall in love w/the large living room w/double fireplace to the open concept large eat in kitchen w/sweet breakfast or sitting area nook w/windows to the large backyard. The formal dining room w/pocket door is a nice size for entertaining. The screened in porch off the kitchen is ideal for relaxing w/friends & family. A half bath, laundry room next to the garage & a pantry closet currently used as a 'mudroom' finish out the 1st floor.

Upstairs is a large primary bedroom w/remodeled bath, 2 large bedrooms, an updated full bath & a fourth bedroom currently used as a home office.

Improvements include: fresh paint on 1st floor & most of upstairs, new living room carpet, updates to screened in porch, new stone walk in back, updated landscaping & new roof in 2022.

Fresh paint throughout the first floor and much of the upstairs, including sanded and repainted baseboards

New carpet in living room

Screened in porch: re-screened, painted and carpeted

New roof in 2022

New stone walk out from screened in porch with updated landscaping