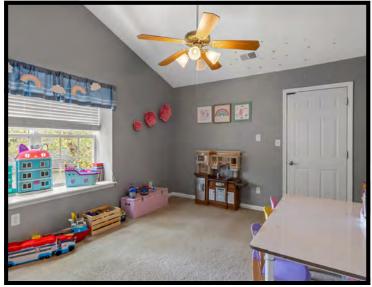

Upstairs is a large primary bedroom w/remodeled bath, 2 large bedrooms, an updated full bath & a fourth bedroom currently used as a home office.

Improvements include: fresh paint on 1st floor & most of upstairs, new living room carpet, updates to screened in porch, new stone walk in back, updated landscaping & new roof in 2022.

Fresh paint throughout the first floor and much of the upstairs, including sanded and repainted baseboards

New carpet in living room

Screened in porch: re-screened, painted and carpeted

New roof in 2022

New stone walk out from screened in porch with updated landscaping