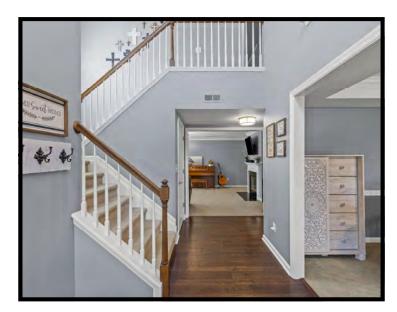

Fall in love w/the large living room w/double fireplace to the open concept large eat in kitchen w/sweet breakfast or sitting area nook w/windows to the large backyard. The formal dining room w/pocket door is a nice size for entertaining. The screened in porch off the kitchen is ideal for relaxing w/friends & family. A half bath, laundry room next to the garage & a pantry closet currently used as a 'mudroom' finish out the 1st floor.

Upstairs is a large primary bedroom w/remodeled bath, 2 large bedrooms, an updated full bath & a fourth bedroom currently used as a home office.

Improvements include: fresh paint on 1st floor & most of upstairs, new living room carpet, updates to screened in porch, new stone walk in back, updated landscaping & new roof in 2022.