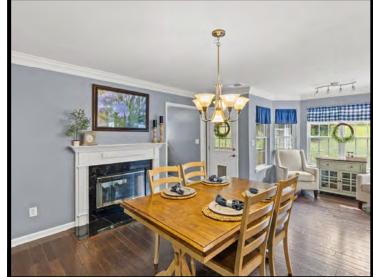

Fall in love w/the large living room w/double fireplace to the open concept large eat in kitchen w/sweet breakfast or sitting area nook w/windows to the large backyard. The formal dining room w/pocket door is a nice size for entertaining. The screened in porch off the kitchen is ideal for relaxing w/friends & family. A half bath, laundry room next to the garage & a pantry closet currently used as a 'mudroom' finish out the 1st floor.

Fresh paint throughout the first floor and much of the upstairs, including sanded and repainted baseboards

New carpet in living room

Screened in porch: re-screened, painted and carpeted

New roof in 2022

New stone walk out from screened in porch with updated landscaping