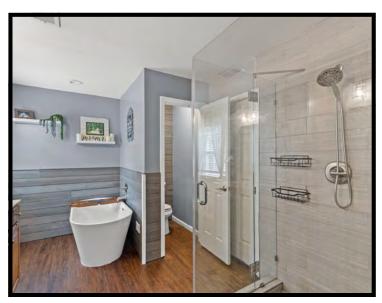

Upstairs is a large primary bedroom w/remodeled bath, 2 large bedrooms, an updated full bath & a fourth bedroom currently used as a home office.

Improvements include: fresh paint on 1st floor & most of upstairs, new living room carpet, updates to screened in porch, new stone walk in back, updated landscaping & new roof in 2022.

### Lexington, Kentucky 40515

Primary Bathroom Remodel

Half Bathroom on first floor and Full Bathroom on 2<sup>nd</sup> floor: Cosmetic updates to half bath on first floor New flooring in full bathroom on 2<sup>nd</sup> flooring (luxury waterproof vinyl)