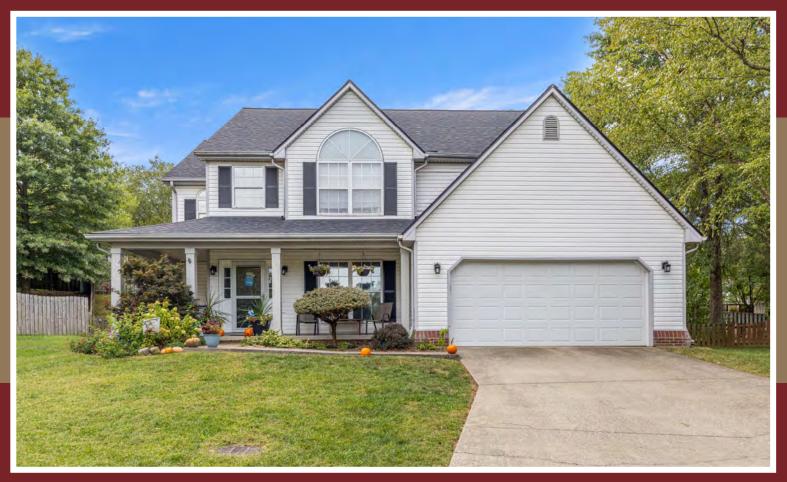

# 4459 Rose Glade Circle Lexington | Fayette County \$430,000 Offered Exclusively By:

KIDVDATDICV 8- (

# KIRKPATRICK & CO.

Hannah Davis Emig | Realtor +1 .859.221.8055 www.kirkfarms.com Hannah@kirkfarms.com

Perfect home package!

Wonderful 4 bedroom 2.5 bath home w/formal living & dining room, open concept kitchen & screened in porch on a quiet cul de sac w/picket fenced yard & a short walk to beautiful Veterans Park!

Fall in love w/the large living room w/double fireplace to the open concept large eat in kitchen w/sweet breakfast or sitting area nook w/windows to the large backyard. The formal dining room w/pocket door is a nice size for entertaining. The screened in porch off the kitchen is ideal for relaxing w/friends & family. A half bath, laundry room next to the garage & a pantry closet currently used as a 'mudroom' finish out the 1st floor.

All within a quick walking distance to Veterans Park Elementary School, the park trails & neighborhood pool.

Welcome home to 4459 Rose Glade!

All of the information contained herein is deemed reliable but is not warranted; all figures, facts and boundaries are believed to be accurate but independent verification is strongly advised. Square footage measurements & school district information is believed to be accurate but independent verification is strongly advised. The listing broker or broker associates recommend interested parties, prior to closing, perform a complete property inspection (including but not limited to environmental assessments and percolation tests as may be necessary for BUYER'S intended use of the property) have the land surveyed by a licensed surveyor, the title searched and inspected by an attorney and any and all legal questions or concerns directed to legal counsel. The broker or broker associates will not advise on matters outside the scope of their real estate license.