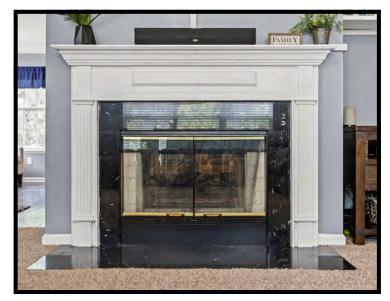

Fall in love w/the large living room w/double fireplace to the open concept large eat in kitchen w/sweet breakfast or sitting area nook w/windows to the large backyard. The formal dining room w/pocket door is a nice size for entertaining. The screened in porch off the kitchen is ideal for relaxing w/friends & family. A half bath, laundry room next to the garage & a pantry closet currently used as a 'mudroom' finish out the 1st floor.

Fresh paint throughout the first floor and much of the upstairs, including sanded and repainted baseboards

New carpet in living room

Screened in porch: re-screened, painted and carpeted

New roof in 2022

New stone walk out from screened in porch with updated landscaping