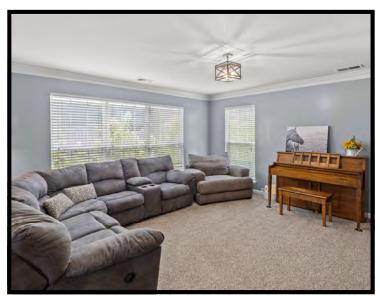

Fall in love w/the large living room w/double fireplace to the open concept large eat in kitchen w/sweet breakfast or sitting area nook w/windows to the large backyard. The formal dining room w/pocket door is a nice size for entertaining. The screened in porch off the kitchen is ideal for relaxing w/friends & family. A half bath, laundry room next to the garage & a pantry closet currently used as a 'mudroom' finish out the 1st floor.