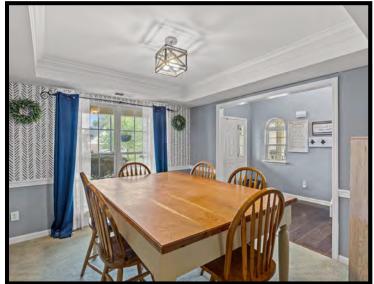

Fall in love w/the large living room w/double fireplace to the open concept large eat in kitchen w/sweet breakfast or sitting area nook w/windows to the large backyard. The formal dining room w/pocket door is a nice size for entertaining. The screened in porch off the kitchen is ideal for relaxing w/friends & family. A half bath, laundry room next to the garage & a pantry closet currently used as a 'mudroom' finish out the 1st floor.