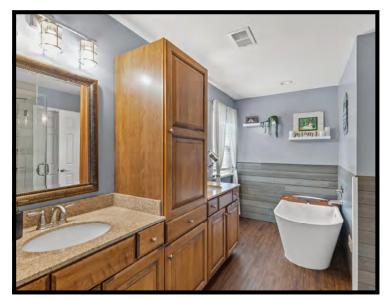

Upstairs is a large primary bedroom w/remodeled bath, 2 large bedrooms, an updated full bath & a fourth bedroom currently used as a home office.

Improvements include: fresh paint on 1st floor & most of upstairs, new living room carpet, updates to screened in porch, new stone walk in back, updated landscaping & new roof in 2022.

### Lexington, Kentucky 40515

Primary Bathroom Remodel

Half Bathroom on first floor and Full Bathroom on 2<sup>nd</sup> floor: Cosmetic updates to half bath on first floor New flooring in full bathroom on 2<sup>nd</sup> flooring (luxury waterproof vinyl)