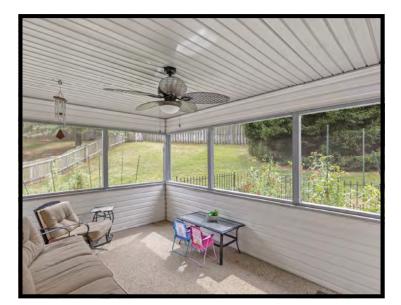

Fall in love w/the large living room w/double fireplace to the open concept large eat in kitchen w/sweet breakfast or sitting area nook w/windows to the large backyard. The formal dining room w/pocket door is a nice size for entertaining. The screened in porch off the kitchen is ideal for relaxing w/friends & family. A half bath, laundry room next to the garage & a pantry closet currently used as a 'mudroom' finish out the 1st floor.

Fresh paint throughout the first floor and much of the upstairs, including sanded and repainted baseboards

New carpet in living room

Screened in porch: re-screened, painted and carpeted

New roof in 2022

New stone walk out from screened in porch with updated landscaping