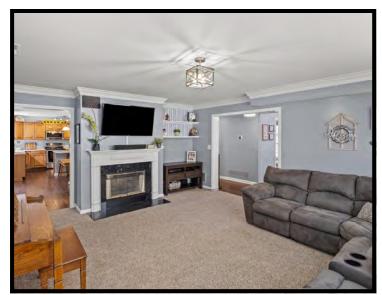

Fall in love w/the large living room w/double fireplace to the open concept large eat in kitchen w/sweet breakfast or sitting area nook w/windows to the large backyard. The formal dining room w/pocket door is a nice size for entertaining. The screened in porch off the kitchen is ideal for relaxing w/friends & family. A half bath, laundry room next to the garage & a pantry closet currently used as a 'mudroom' finish out the 1st floor.

Upstairs is a large primary bedroom w/remodeled bath, 2 large bedrooms, an updated full bath & a fourth bedroom currently used as a home office.

Improvements include: fresh paint on 1st floor & most of upstairs, new living room carpet, updates to screened in porch, new stone walk in back, updated landscaping & new roof in 2022.