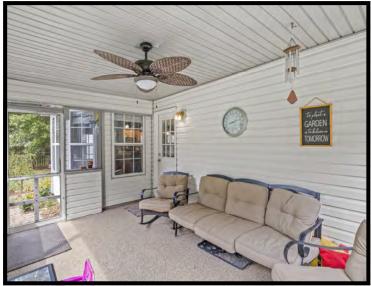

Fall in love w/the large living room w/double fireplace to the open concept large eat in kitchen w/sweet breakfast or sitting area nook w/windows to the large backyard. The formal dining room w/pocket door is a nice size for entertaining. The screened in porch off the kitchen is ideal for relaxing w/friends & family. A half bath, laundry room next to the garage & a pantry closet currently used as a 'mudroom' finish out the 1st floor.

Fresh paint throughout the first floor and much of the upstairs, including sanded and repainted baseboards

New carpet in living room

Screened in porch: re-screened, painted and carpeted

New roof in 2022

New stone walk out from screened in porch with updated landscaping