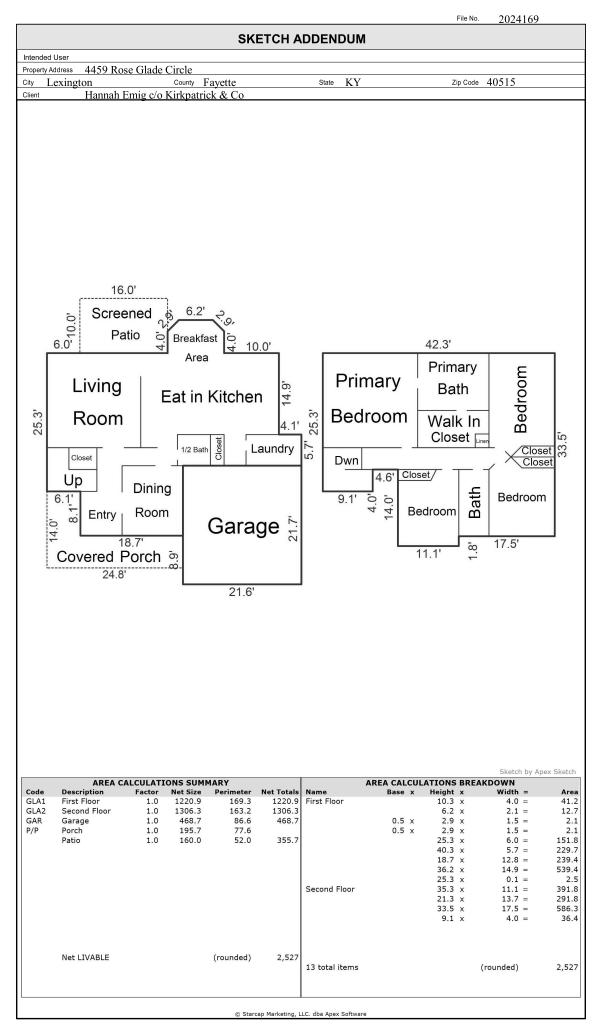

# 4459 Rose Glade Circle

### Lexington, Kentucky 40515

Primary Bathroom Remodel

Half Bathroom on first floor and Full Bathroom on 2<sup>nd</sup> floor: Cosmetic updates to half bath on first floor New flooring in full bathroom on 2<sup>nd</sup> flooring (luxury waterproof vinyl)