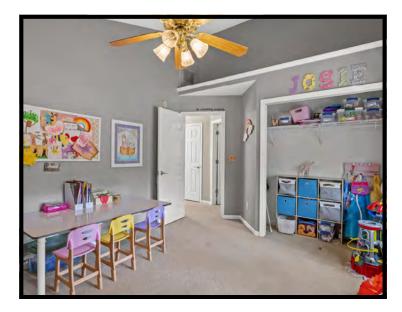

Upstairs is a large primary bedroom w/remodeled bath, 2 large bedrooms, an updated full bath & a fourth bedroom currently used as a home office.

Improvements include: fresh paint on 1st floor & most of upstairs, new living room carpet, updates to screened in porch, new stone walk in back, updated landscaping & new roof in 2022.

Fresh paint throughout the first floor and much of the upstairs, including sanded and repainted baseboards

New carpet in living room

Screened in porch: re-screened, painted and carpeted

New roof in 2022

New stone walk out from screened in porch with updated landscaping