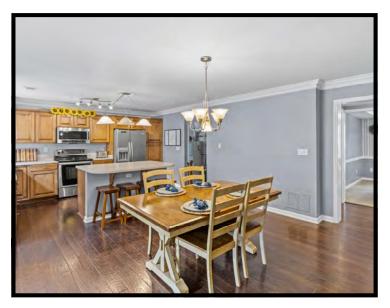

Fall in love w/the large living room w/double fireplace to the open concept large eat in kitchen w/sweet breakfast or sitting area nook w/windows to the large backyard. The formal dining room w/pocket door is a nice size for entertaining. The screened in porch off the kitchen is ideal for relaxing w/friends & family. A half bath, laundry room next to the garage & a pantry closet currently used as a 'mudroom' finish out the 1st floor.