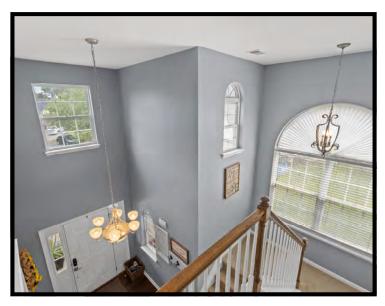

Fall in love w/the large living room w/double fireplace to the open concept large eat in kitchen w/sweet breakfast or sitting area nook w/windows to the large backyard. The formal dining room w/pocket door is a nice size for entertaining. The screened in porch off the kitchen is ideal for relaxing w/friends & family. A half bath, laundry room next to the garage & a pantry closet currently used as a 'mudroom' finish out the 1st floor.

Upstairs is a large primary bedroom w/remodeled bath, 2 large bedrooms, an updated full bath & a fourth bedroom currently used as a home office.

Improvements include: fresh paint on 1st floor & most of upstairs, new living room carpet, updates to screened in porch, new stone walk in back, updated landscaping & new roof in 2022.