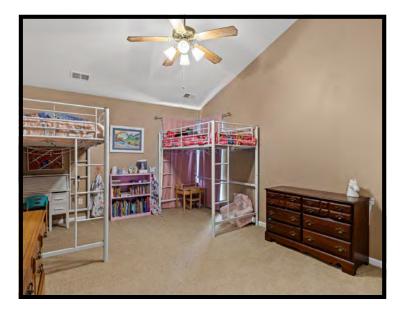

Upstairs is a large primary bedroom w/remodeled bath, 2 large bedrooms, an updated full bath & a fourth bedroom currently used as a home office.

Improvements include: fresh paint on 1st floor & most of upstairs, new living room carpet, updates to screened in porch, new stone walk in back, updated landscaping & new roof in 2022.