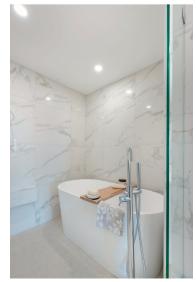

## Living Area

- Living room with 10' ceilings, a wood burning fireplace plus sliding doors opening to the deck
- · Engineered oak flooring & carpet in the bedrooms
- New casings, baseboards, moldings, doors and hardware
- Primary bedroom with custom paneling & closet cabinetry
- Italian Engineered tiles in both bathrooms
- All new lighting
- California Shutters and custom drapes.