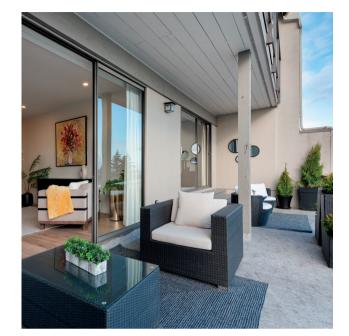

## **Features**

- · City & Ocean Views
- 42 Units in the strata
- Monthly Maintenance \$673.38
   (Management, Gardening, Garbage, Snow Removal, Water)
- Pets allowed with restrictions two animals, either dogs or cats
- Rentals allowed according to new Provincial Regulations
- Two Side x Side Parking Stalls
- Huge (5'6 x 11') Storage Locker (only four in complex)
- Direct Access from Parking & Storage Room to the Suites Front Door – No Stairs!
- · Private south facing partially covered 282 sf deck
- Electrical and plumbing was brought up to current code
- Bright open concept layout with generous size rooms
- Stacking hidden washer & dryer

## Living Area

- Living room with 10' ceilings, a wood burning fireplace plus sliding doors opening to the deck
- · Engineered oak flooring & carpet in the bedrooms
- New casings, baseboards, moldings, doors and hardware
- Primary bedroom with custom paneling & closet cabinetry
- Italian Engineered tiles in both bathrooms
- All new lighting
- California Shutters and custom drapes.