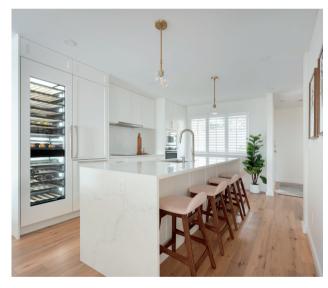

## Kitchen

- Fisher Paykel appliances including built in refrigeration with Wine tower and Bosch dishwasher
- · Custom cabinetry with soft close hardware
- Under cabinet and in-shelf lighting
- Cabinetry organizers
- · Large undermount sink with garburator
- Engineered stone countertops and backsplashes with mitered waterfall kitchen island