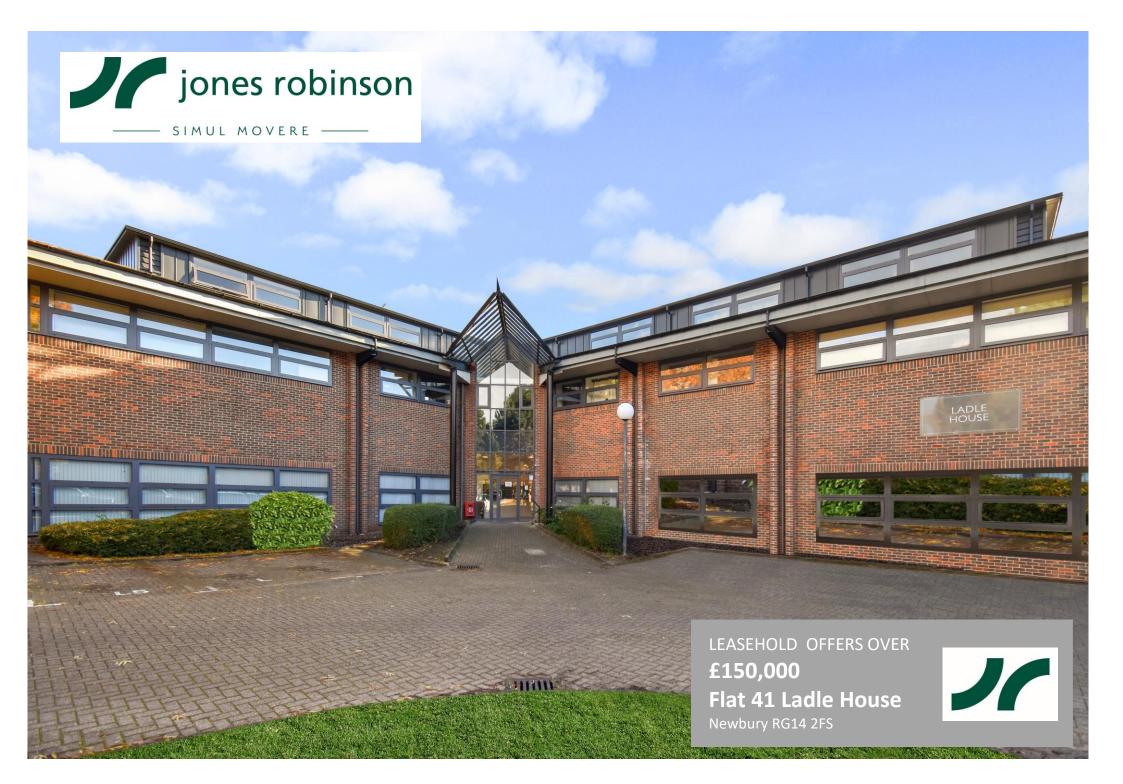

\* No onward chain & cash buyers only\* A well-presented top floor apartment benefitting from a modern open plan living & located in a popular development, with allocated parking.

- Top floor apartment
- Modern open plan living
- Built-in kitchen appliances

#### DESCRIPTION

This top floor flat is one of 43 apartments in Ladle House. The flat has a spacious open plan living/dining/kitchen area, a double bedroom with fitted wardrobes and a white bathroom suite, with shower over bath. The kitchen is fitted with modern appliances, including a dishwasher, oven, and hob. A superb investment opportunity with excellent buy to let potential.