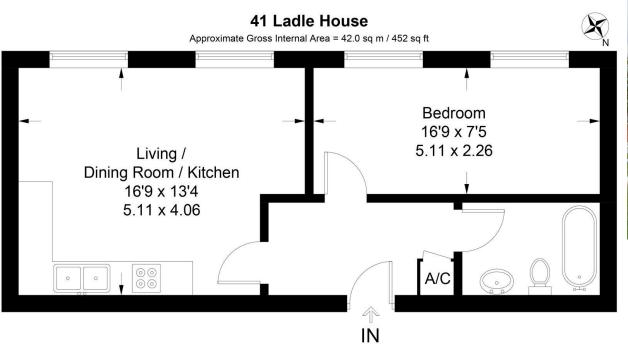

#### DESCRIPTION

This top floor flat is one of 43 apartments in Ladle House. The flat has a spacious open plan living/dining/kitchen area, a double bedroom with fitted wardrobes and a white bathroom suite, with shower over bath. The kitchen is fitted with modern appliances, including a dishwasher, oven, and hob. A superb investment opportunity with excellent buy to let potential.

### OUTSIDE

There are communal gardens with seating and allocated parking.