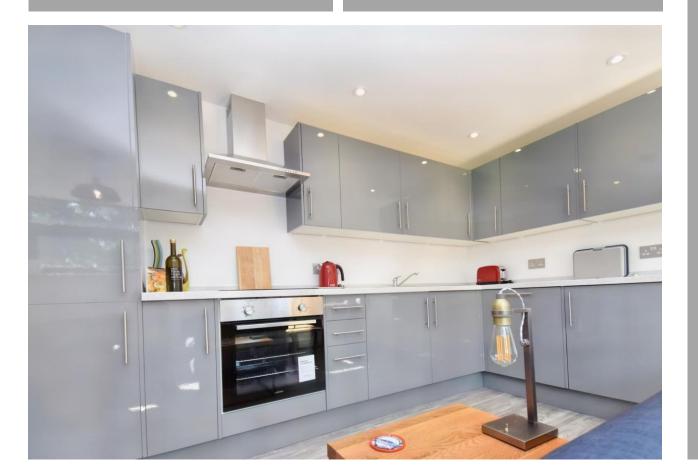

#### DESCRIPTION

This top floor flat is one of 43 apartments in Ladle House. The flat has a spacious open plan living/dining/kitchen area, a double bedroom with fitted wardrobes and a white bathroom suite, with shower over bath. The kitchen is fitted with modern appliances, including a dishwasher, oven, and hob. A superb investment opportunity with excellent buy to let potential.