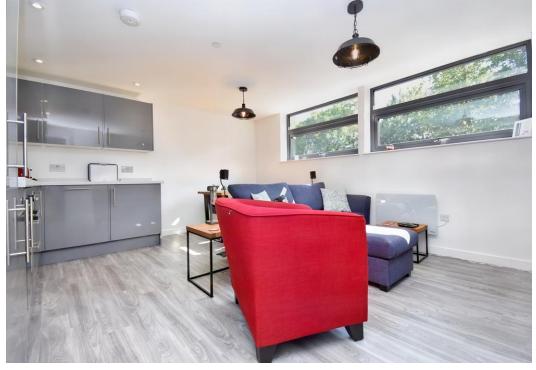

\* No onward chain & cash buyers only\* A well-presented top floor apartment benefitting from a modern open plan living & located in a popular development, with allocated parking.

- Top floor apartment
- Modern open plan living
- Built-in kitchen appliances

#### DESCRIPTION

This top floor flat is one of 43 apartments in Ladle House. The flat has a spacious open plan living/dining/kitchen area, a double bedroom with fitted wardrobes and a white bathroom suite, with shower over bath. The kitchen is fitted with modern appliances, including a dishwasher, oven, and hob. A superb investment opportunity with excellent buy to let potential.