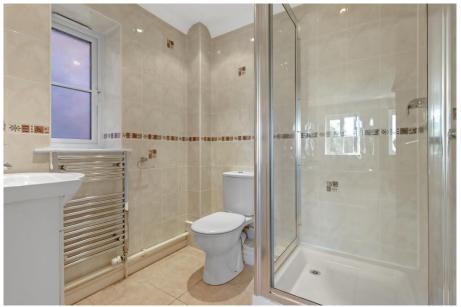

The first-floor compromises of a master bedroom with lots of built in wardrobes, a lovely en-suite with underfloor heating. A second bedroom with built in wardrobes, a third bedroom and the main bathroom also with underfloor heating.

### **FIRST FLOOR**

Landing

Master Bedroom 13'6"x16' (4.11mx4.88m)

En-Suite 6'3"x5'9" (1.9mx1.75m)

Bedroom Two 9'11"x12'7" (3.02mx3.84m)

Bedroom Three 9'8"x10'7" (2.95mx3.23m)

Bathroom 7'x7'3" (2.13mx2.2m)