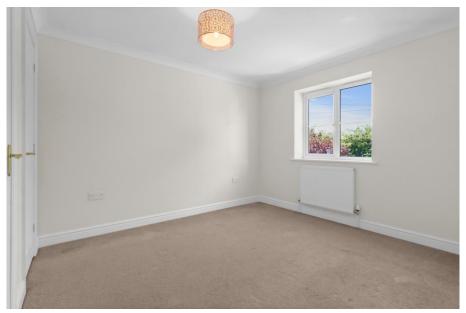

The first-floor compromises of a master bedroom with lots of built in wardrobes, a lovely en-suite with underfloor heating. A second bedroom with built in wardrobes, a third bedroom and the main bathroom also with underfloor heating.

### **FIRST FLOOR**

Landing

Master Bedroom 13'6"x16' (4.11mx4.88m)

En-Suite 6'3"x5'9" (1.9mx1.75m)

Bedroom Two 9'11"x12'7" (3.02mx3.84m)

Bedroom Three 9'8"x10'7" (2.95mx3.23m)

Bathroom 7'x7'3" (2.13mx2.2m)