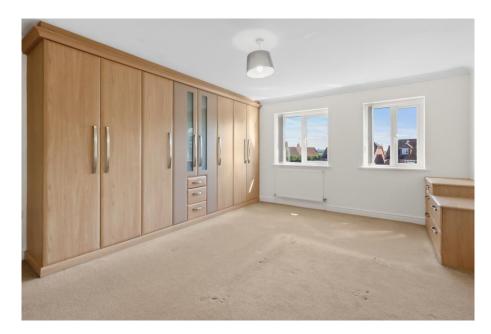

The first-floor compromises of a master bedroom with lots of built in wardrobes, a lovely en-suite with underfloor heating. A second bedroom with built in wardrobes, a third bedroom and the main bathroom also with underfloor heating.

### **FIRST FLOOR**

Landing

Master Bedroom 13'6"x16' (4.11mx4.88m)

En-Suite 6'3"x5'9" (1.9mx1.75m)

Bedroom Two 9'11"x12'7" (3.02mx3.84m)

Bedroom Three 9'8"x10'7" (2.95mx3.23m)

Bathroom 7'x7'3" (2.13mx2.2m)