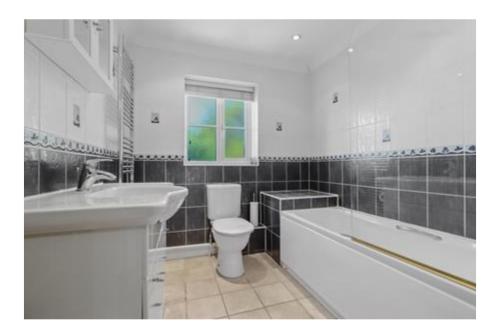

The first-floor compromises of a master bedroom with lots of built in wardrobes, a lovely en-suite with underfloor heating. A second bedroom with built in wardrobes, a third bedroom and the main bathroom also with underfloor heating.

### **FIRST FLOOR**

Landing

Master Bedroom 13'6"x16' (4.11mx4.88m)

En-Suite 6'3"x5'9" (1.9mx1.75m)

Bedroom Two 9'11"x12'7" (3.02mx3.84m)

Bedroom Three 9'8"x10'7" (2.95mx3.23m)

Bathroom 7'x7'3" (2.13mx2.2m)