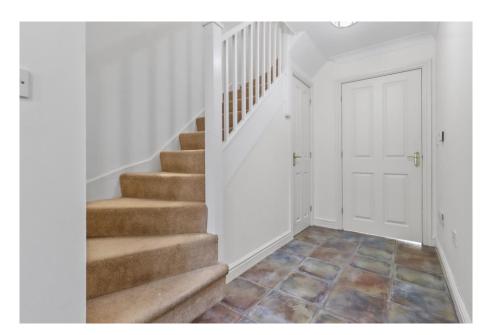

### **GROUND FLOOR**

**Entrance Hall** 

Downstairs Cloakroom 2'11"x7'2" (0.9mx2.18m)

Kitchen/Dining Area 15'11"x17'4" (4.85mx5.28m)

Sitting Room 23'9"x14'5" (7.24mx4.4m)