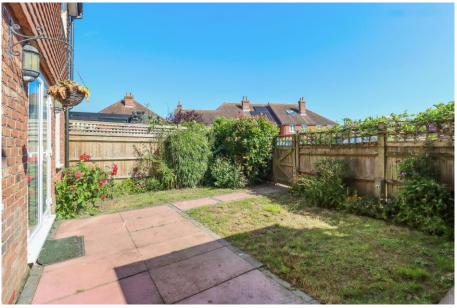

## **EXTERIOR**

Front And Rear Gardens

**Driveway For Three Cars** 

Visitor Parking Bays

FLOOR 1: 64 m<sup>2</sup>/691 sq ft, FLOOR 2: 64 m<sup>2</sup>/688 sq ft