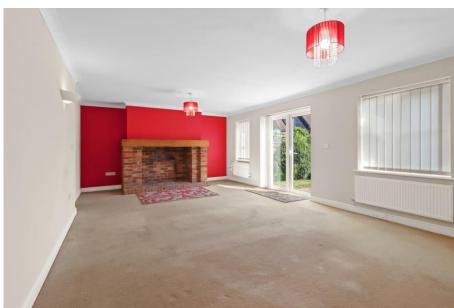

This suprisingly spacious property compromises of a downstairs cloakroom and a kitchen with a built-in fridge/freezer, washing machine, dishwasher and an eye level double oven, both with underfloor heating. The kitchen also has that extra space for a large dining table for those who love to entertain, and there's a lovely, large sitting room with French doors leading out to the rear garden.

### **GROUND FLOOR**

**Entrance Hall** 

Downstairs Cloakroom 2'11"x7'2" (0.9mx2.18m)

Kitchen/Dining Area 15'11"x17'4" (4.85mx5.28m)

Sitting Room 23'9"x14'5" (7.24mx4.4m)