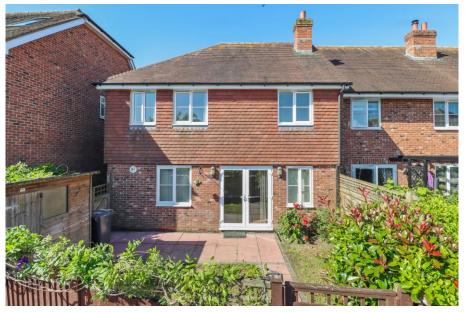

Monkey Puzzle Close, Windmill Hill, Hailsham, East Sussex, BN27 4ST

Offers In Excess of: £350,000.

# Monkey Puzzle Close, Windmill Hill, Hailsham, East Sussex, BN27 4ST

This BEAUTIFUL end of terrace family home offers BRIGHT & AIRY spacious rooms, a STUNNING dining kitchen & a characterful, exposed BRICK FIREPLACE with space & flue for a log burner.

## **EXTERIOR**

Front And Rear Gardens

**Driveway For Three Cars** 

Visitor Parking Bays

FLOOR 1: 64 m<sup>2</sup>/691 sq ft, FLOOR 2: 64 m<sup>2</sup>/688 sq ft