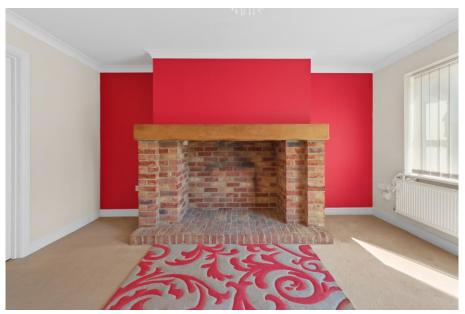

# Monkey Puzzle Close, Windmill Hill, Hailsham, East Sussex, BN27 4ST

This BEAUTIFUL end of terrace family home offers BRIGHT & AIRY spacious rooms, a STUNNING dining kitchen & a characterful, exposed BRICK FIREPLACE with space & flue for a log burner.

### **GROUND FLOOR**

**Entrance Hall** 

Downstairs Cloakroom 2'11"x7'2" (0.9mx2.18m)

Kitchen/Dining Area 15'11"x17'4" (4.85mx5.28m)

Sitting Room 23'9"x14'5" (7.24mx4.4m)