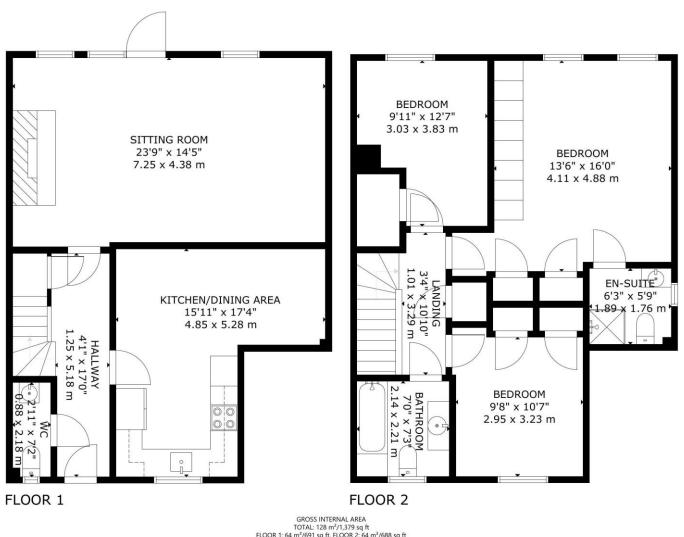

### **GROUND FLOOR**

**Entrance Hall** 

Downstairs Cloakroom 2'11"x7'2" (0.9mx2.18m)

Kitchen/Dining Area 15'11"x17'4" (4.85mx5.28m)

Sitting Room 23'9"x14'5" (7.24mx4.4m)

### **FIRST FLOOR**

Landing

Master Bedroom 13'6"x16' (4.11mx4.88m)

En-Suite 6'3"x5'9" (1.9mx1.75m)

Bedroom Two 9'11"x12'7" (3.02mx3.84m)

Bedroom Three 9'8"x10'7" (2.95mx3.23m)

Bathroom 7'x7'3" (2.13mx2.2m)

## **EXTERIOR**

Front And Rear Gardens

**Driveway For Three Cars** 

Visitor Parking Bays

FLOOR 1: 64 m<sup>2</sup>/691 sq ft, FLOOR 2: 64 m<sup>2</sup>/688 sq ft