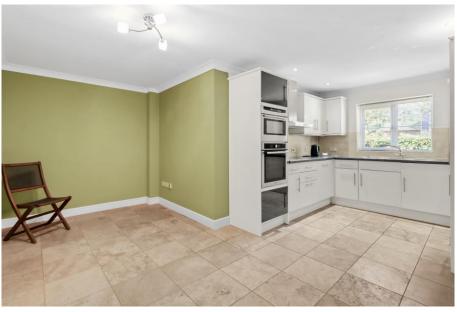

This suprisingly spacious property compromises of a downstairs cloakroom and a kitchen with a built-in fridge/freezer, washing machine, dishwasher and an eye level double oven, both with underfloor heating. The kitchen also has that extra space for a large dining table for those who love to entertain, and there's a lovely, large sitting room with French doors leading out to the rear garden.

### **GROUND FLOOR**

**Entrance Hall** 

Downstairs Cloakroom 2'11"x7'2" (0.9mx2.18m)

Kitchen/Dining Area 15'11"x17'4" (4.85mx5.28m)

Sitting Room 23'9"x14'5" (7.24mx4.4m)