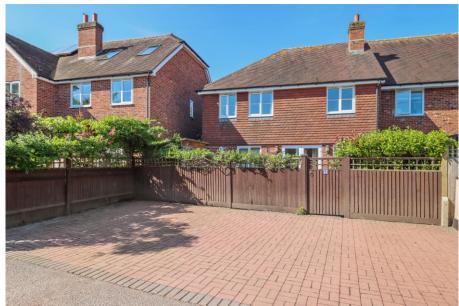

The property offers ample parking to the rear with room for three modern vehicles on your own paved driveway, as well as the bonus of visitor parking spaces.

## **EXTERIOR**

Front And Rear Gardens

**Driveway For Three Cars** 

Visitor Parking Bays

FLOOR 1: 64 m<sup>2</sup>/691 sq ft, FLOOR 2: 64 m<sup>2</sup>/688 sq ft