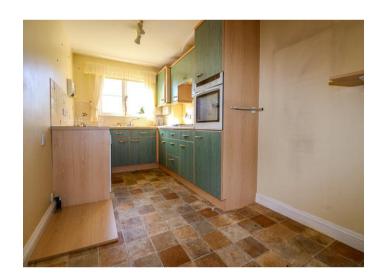

The living room is a good size and allows space for a range of furniture and French doors opening on to the Juliette balcony overlooking the well-kept communal gardens.

The kitchen/Breakfast room offers a range of eye level and base units set above and below the complimenting roll edge work surfaces. There is a built-in gas hob with extractor hood above, eye level fan assisted oven and space for a washing machine, dishwasher, and upright fridge/freezer.