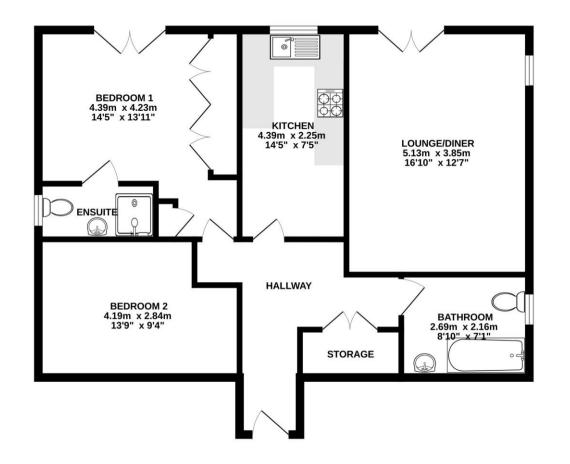

A rear communal entrance hallway offers stairs and a lift to all floors. The subject apartment can be found on the first floor.

Upon entering the apartment, a good-sized entrance hallway offers doors to all principle rooms as well as a useful storage cupboard.

The living room is a good size and allows space for a range of furniture and French doors opening on to the Juliette balcony overlooking the well-kept communal gardens.

The kitchen/Breakfast room offers a range of eye level and base units set above and below the complimenting roll edge work surfaces. There is a built-in gas hob with extractor hood above, eye level fan assisted oven and space for a washing machine, dishwasher, and upright fridge/freezer.

The larger of the two bedrooms boasts yet another Juliette balcony and is a good-sized double with plenty of space to accommodate a Queen bed or larger along with other bedroom furniture. A door leads to the En-suite shower room which offers a fully tiled walk-in shower cubicle, low level flush WC and wash hand basin.

The second bedroom is again a good double and is served by the bathroom, offering a panel enclosed bath, low level flush WC and wash hand basin

Externally, the apartment benefits from resident's off road parking set to the rear of the development and well maintained communal gardens.

## GROUND FLOOR 76.8 sg.m. (827 sg.ft.) approx.

## TOTAL FLOOR AREA: 76.8 sq.m. (827 sq.ft.) approx.

Whilst every attempt has been made to sensure the accuracy of the floorpian contained here, measurements of doors, windows, rooms and any other terms are approximate and no responsibility is taken for any entry mission or me-indemment. This plan is to influentiative purpose only and should be used as such by any prospective purchases. The season of the sensure the season of the sensure that the purchase is to their operation of the sensure that the sensure that