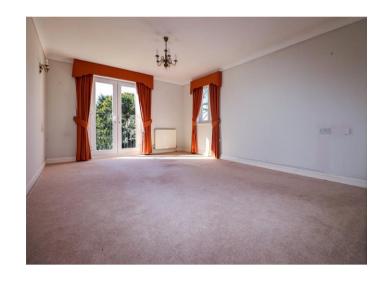

The living room is a good size and allows space for a range of furniture and French doors opening on to the Juliette balcony overlooking the well-kept communal gardens.

The kitchen/Breakfast room offers a range of eye level and base units set above and below the complimenting roll edge work surfaces. There is a built-in gas hob with extractor hood above, eye level fan assisted oven and space for a washing machine, dishwasher, and upright fridge/freezer.