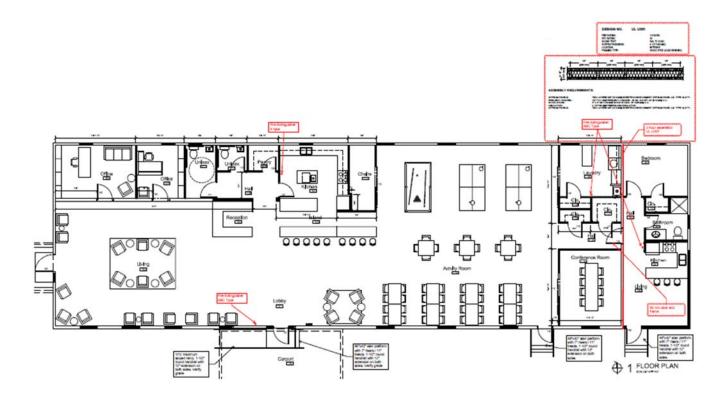

30 July 24

Global Maritime Ministries 1372 Hwy 44 Raceland, LA 70084

Attn: Phillip Vandercook

Ref: Renovation to Existing GMM Building at 1372 Hwy 44

Stacey Serro LSBID #1150

30 July 24 PROPOSAL #2128

Global Maritime Ministries 1372 Hwy 44 Raceland, LA 70084

Attn: Phillip Vandercook

Ref: Renovation to Existing Building at 1372 Hwy 44

#### A. DESCRIPTION of SERVICES and APPLICABLE FEE

- Demolition to include: removal of existing walls and ceilings at bathrooms, interior doors and appliances, removal of faulty subfloor, insulation, electrical wiring/panels, plumbing and mechanical systems and fire alarm system. Removal of existing attic fans, exterior siding, vent pipes and windows to be replaced (4). Removal of front door and columns (2), faulty exterior stairs and railings.
- 2. New construction to include: new exterior siding, soffits and facia, new front Door and exterior columns, new railing and steps 2 side doors, new subfloor where needed (approx. 1/3 of full area), build-out of new interior partitions as per approved plan, complete 2hr wall between public space and apartment, rough-in for all new plumbing fixtures as required, run new electrical conduit throughout, new mechanical system and ductwork, new gas line from existing service, new interior doors, new insulation at exterior walls and ceiling, new attic stair, new hot water heater.
- 3 Project to include installation of the following: all cabinets/shelving for Kitchens, And Bathrooms, kitchen and bathroom countertops and backsplash, shower unit, bathroom mirrors and accessories, toilets, sinks, kit. plumbing fixtures, washer and dryer, refrigerator water line, appliances to include dishwasher, range, refrigerator, microwave, and vent hood, vinyl plank floors throughout, base and door trim, electric fixtures (to include, recessed lights, pool table chandeliers (2), island pendants, under-cabinet lighting, vanity sconces (3 bathrooms), fire extinguishers (as per plan), vinyl wall base throughout, new cabinet pulls/knobs and doorknobs on all doors.
- 4. Misc: dumpster, site prep materials, travel, office supplies, shipping