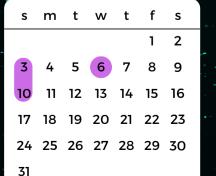

## <u>December</u>

3 - Christmas Carols and Connect Group Parties (youth to provide childcare during kids movie)

- 6 Fellowship & Games 6-7:30pm
- 10 Youth Christmas Party