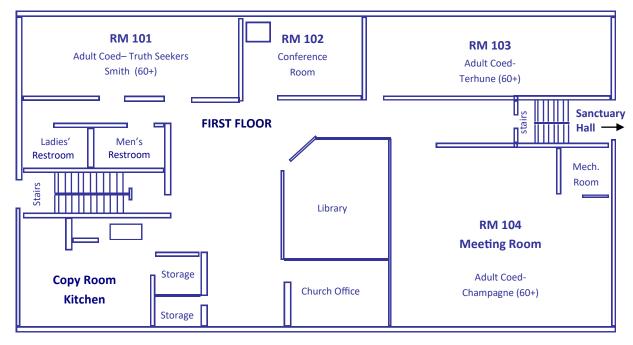

## **Children**

| Bed Babies/Crawlers                          | c 107         |
|----------------------------------------------|---------------|
| 2 Yr. Olds                                   | C 108         |
| 3 Yr. Olds                                   | C 101         |
| 4 Yr. Olds                                   | C 102         |
| Kindergarten                                 | C 106         |
| 1st Grade                                    | C 210         |
| 2nd & 3rd Grade                              | C 208         |
| 4th Grade                                    | C 205         |
| 5th & 6th Grade                              | C 211         |
| Students (Gymnasium)                         |               |
| 7th—8th Grade Girls                          | 1             |
| 9th—12th Grade Girls                         | 2             |
| 7th—8th Grade Boys                           | 3             |
| 9th—12th Grade Boys                          | 5             |
| College                                      | C 200         |
| <u>Adults</u>                                |               |
| Young Adult– Sullivan (22-35)                | C 209         |
| Young Adult– Bennett (30-50)                 | C 201         |
| Young Married- Beaver (30-50)                | C 103         |
| Adult Coed- Swann (35-50)                    | 4 (Gym)       |
| Adult Coed- Trout (35-50)                    | Fireside Room |
| Adult Coed—Morgan—Parks                      | C 201 (Choir) |
| Adult Coed- Webb(40-65)                      | E 209         |
| Adult Coed- Redding (45 +)                   | E 211         |
| Adult Coed- Smith (Truth Seekers             | s) E 101      |
| Adult Coed- Terhune (60+)                    | E 103         |
| Adult Coed- Champagne (60+) E 104 Meeting RM |               |
| Adult Ladies I– Hatcher                      | Hall 101      |
| Adult Men- Allen                             | Hall 102      |
| Adult Ladies II- Beckett                     | Hall 103      |
| Adult Coed- Bills (70+)                      | Hall 104      |
|                                              |               |

### **EDUCATION BUILDING**