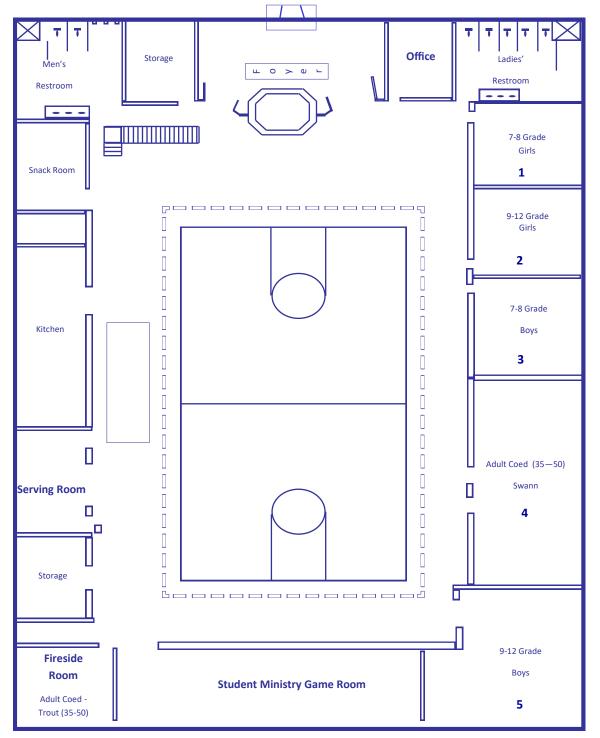

## **RECNET - GYMNASIUM**

## **Children**

| Bed Babies/Crawlers                          | c 107         |
|----------------------------------------------|---------------|
| 2 Yr. Olds                                   | C 108         |
| 3 Yr. Olds                                   | C 101         |
| 4 Yr. Olds                                   | C 102         |
| Kindergarten                                 | C 106         |
| 1st Grade                                    | C 210         |
| 2nd & 3rd Grade                              | C 208         |
| 4th Grade                                    | C 205         |
| 5th & 6th Grade                              | C 211         |
| Students (Gymnasium)                         |               |
| 7th—8th Grade Girls                          | 1             |
| 9th—12th Grade Girls                         | 2             |
| 7th—8th Grade Boys                           | 3             |
| 9th—12th Grade Boys                          | 5             |
| College                                      | C 200         |
| <u>Adults</u>                                |               |
| Young Adult– Sullivan (22-35)                | C 209         |
| Young Adult– Bennett (30-50)                 | C 201         |
| Young Married- Beaver (30-50)                | C 103         |
| Adult Coed- Swann (35-50)                    | 4 (Gym)       |
| Adult Coed- Trout (35-50)                    | Fireside Room |
| Adult Coed—Morgan—Parks                      | C 201 (Choir) |
| Adult Coed- Webb(40-65)                      | E 209         |
| Adult Coed- Redding (45 +)                   | E 211         |
| Adult Coed- Smith (Truth Seekers             | s) E 101      |
| Adult Coed- Terhune (60+)                    | E 103         |
| Adult Coed- Champagne (60+) E 104 Meeting RM |               |
| Adult Ladies I– Hatcher                      | Hall 101      |
| Adult Men- Allen                             | Hall 102      |
| Adult Ladies II- Beckett                     | Hall 103      |
| Adult Coed- Bills (70+)                      | Hall 104      |
|                                              |               |