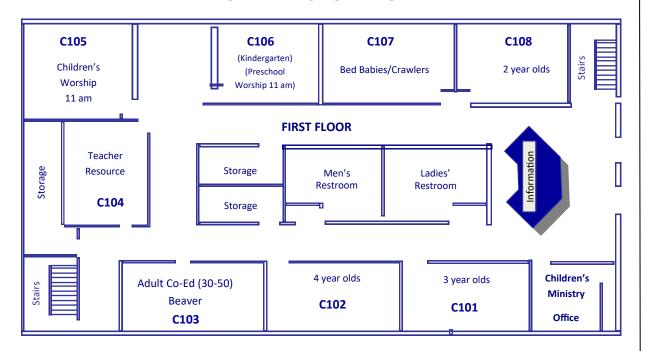

## **Children**

| Bed Babies/Crawlers                          | c 107         |
|----------------------------------------------|---------------|
| 2 Yr. Olds                                   | C 108         |
| 3 Yr. Olds                                   | C 101         |
| 4 Yr. Olds                                   | C 102         |
| Kindergarten                                 | C 106         |
| 1st Grade                                    | C 210         |
| 2nd & 3rd Grade                              | C 208         |
| 4th Grade                                    | C 205         |
| 5th & 6th Grade                              | C 211         |
| Students (Gymnasium)                         |               |
| 7th—8th Grade Girls                          | 1             |
| 9th—12th Grade Girls                         | 2             |
| 7th—8th Grade Boys                           | 3             |
| 9th—12th Grade Boys                          | 5             |
| College                                      | C 200         |
| <u>Adults</u>                                |               |
| Young Adult– Sullivan (22-35)                | C 209         |
| Young Adult– Bennett (30-50)                 | C 201         |
| Young Married- Beaver (30-50)                | C 103         |
| Adult Coed- Swann (35-50)                    | 4 (Gym)       |
| Adult Coed- Trout (35-50)                    | Fireside Room |
| Adult Coed—Morgan—Parks                      | C 201 (Choir) |
| Adult Coed- Webb(40-65)                      | E 209         |
| Adult Coed- Redding (45 +)                   | E 211         |
| Adult Coed- Smith (Truth Seekers             | s) E 101      |
| Adult Coed- Terhune (60+)                    | E 103         |
| Adult Coed- Champagne (60+) E 104 Meeting RM |               |
| Adult Ladies I– Hatcher                      | Hall 101      |
| Adult Men- Allen                             | Hall 102      |
| Adult Ladies II- Beckett                     | Hall 103      |
| Adult Coed- Bills (70+)                      | Hall 104      |
|                                              |               |

### **CHILDREN'S BUILDING**