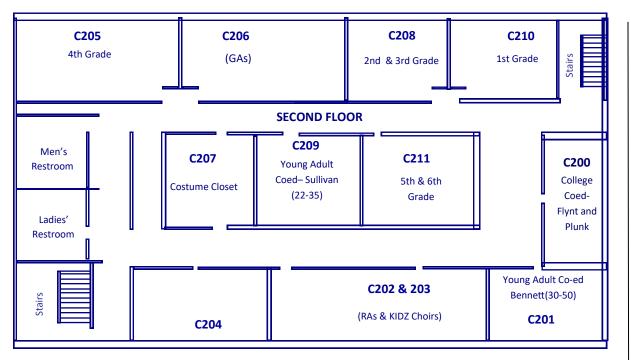

## **Children**

| Bed Babies/Crawlers                          | c 107         |
|----------------------------------------------|---------------|
| 2 Yr. Olds                                   | C 108         |
| 3 Yr. Olds                                   | C 101         |
| 4 Yr. Olds                                   | C 102         |
| Kindergarten                                 | C 106         |
| 1st Grade                                    | C 210         |
| 2nd & 3rd Grade                              | C 208         |
| 4th Grade                                    | C 205         |
| 5th & 6th Grade                              | C 211         |
| Students (Gymnasium)                         |               |
| 7th—8th Grade Girls                          | 1             |
| 9th—12th Grade Girls                         | 2             |
| 7th—8th Grade Boys                           | 3             |
| 9th—12th Grade Boys                          | 5             |
| College                                      | C 200         |
| <u>Adults</u>                                |               |
| Young Adult– Sullivan (22-35)                | C 209         |
| Young Adult– Bennett (30-50)                 | C 201         |
| Young Married- Beaver (30-50)                | C 103         |
| Adult Coed- Swann (35-50)                    | 4 (Gym)       |
| Adult Coed- Trout (35-50)                    | Fireside Room |
| Adult Coed—Morgan—Parks                      | C 201 (Choir) |
| Adult Coed- Webb(40-65)                      | E 209         |
| Adult Coed- Redding (45 +)                   | E 211         |
| Adult Coed- Smith (Truth Seekers             | s) E 101      |
| Adult Coed- Terhune (60+)                    | E 103         |
| Adult Coed- Champagne (60+) E 104 Meeting RM |               |
| Adult Ladies I– Hatcher                      | Hall 101      |
| Adult Men- Allen                             | Hall 102      |
| Adult Ladies II- Beckett                     | Hall 103      |
| Adult Coed- Bills (70+)                      | Hall 104      |
|                                              |               |

### **CHILDREN'S BUILDING**