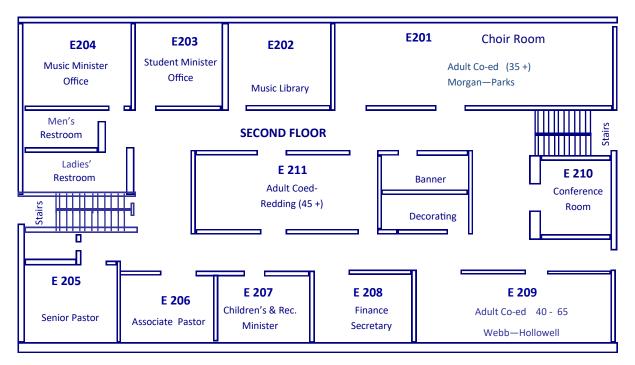

## **Children**

| Bed Babies/Crawlers                          | c 107         |
|----------------------------------------------|---------------|
| 2 Yr. Olds                                   | C 108         |
| 3 Yr. Olds                                   | C 101         |
| 4 Yr. Olds                                   | C 102         |
| Kindergarten                                 | C 106         |
| 1st Grade                                    | C 210         |
| 2nd & 3rd Grade                              | C 208         |
| 4th Grade                                    | C 205         |
| 5th & 6th Grade                              | C 211         |
| Students (Gymnasium)                         |               |
| 7th—8th Grade Girls                          | 1             |
| 9th—12th Grade Girls                         | 2             |
| 7th—8th Grade Boys                           | 3             |
| 9th—12th Grade Boys                          | 5             |
| College                                      | C 200         |
| <u>Adults</u>                                |               |
| Young Adult– Sullivan (22-35)                | C 209         |
| Young Adult– Bennett (30-50)                 | C 201         |
| Young Married- Beaver (30-50)                | C 103         |
| Adult Coed- Swann (35-50)                    | 4 (Gym)       |
| Adult Coed- Trout (35-50)                    | Fireside Room |
| Adult Coed—Morgan—Parks                      | C 201 (Choir) |
| Adult Coed- Webb(40-65)                      | E 209         |
| Adult Coed- Redding (45 +)                   | E 211         |
| Adult Coed- Smith (Truth Seekers             | s) E 101      |
| Adult Coed- Terhune (60+)                    | E 103         |
| Adult Coed- Champagne (60+) E 104 Meeting RM |               |
| Adult Ladies I– Hatcher                      | Hall 101      |
| Adult Men- Allen                             | Hall 102      |
| Adult Ladies II- Beckett                     | Hall 103      |
| Adult Coed- Bills (70+)                      | Hall 104      |
|                                              |               |

### **EDUCATION BUILDING**