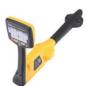

#### **Line Locator**

Speaking of water issues and broken pipes...we are in great need of a line locator. More times than we'd like to admit, we have hit

other lines that were unmarked and unknown to us while digging. This, of course, has created bigger problems to fix. With this tool, we could prevent those incidents.

Cost: \$9,352

Suggested Donation: \$500