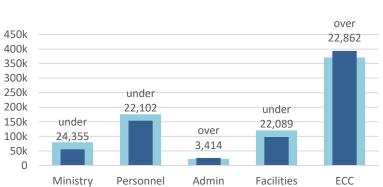

## Budget Expense Category, Actual vs. Budget

| Expense<br>Category | % of Total<br>Actual | Actual YTD | Budget YTD | Variance     |
|---------------------|----------------------|------------|------------|--------------|
| Ministry            | 8%                   | 55,494     | 79,849     | under 24,355 |
| Personnel           | 21%                  | 153,678    | 175,780    | under 22,102 |
| Admin               | 4%                   | 25,788     | 22,374     | over 3,414   |
| Facilities          | 13%                  | 98,097     | 120,186    | under 22,089 |
| ECC                 | 54%                  | 393,760    | 370,898    | over 22,862  |
| Total               | 100%                 | 726,817    | 769,087    | under 42,270 |