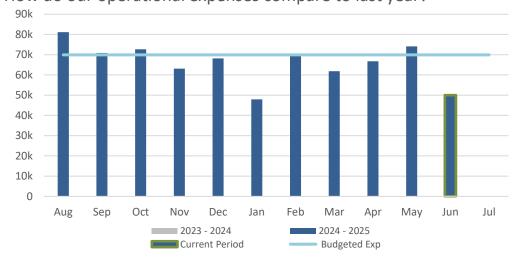

How do our operational expenses compare to last year?

So far this year, are our expenses over or under what we budgeted?

So far this year: Revenues w/o Donor Restrictions - Operational Expenses = \$62,685

Run Date: 06-26-2025

<sup>\*</sup> Green outline denotes current period.

#### Operational Expense Comparison

|       |             |             |          | 2025<br>Budgeted |
|-------|-------------|-------------|----------|------------------|
| Month | 2023 - 2024 | 2024 - 2025 | % Change | Ехр              |
| Aug   | -           | 81,135      |          | 69,917           |
| Sep   | -           | 70,883      |          | 69,917           |
| Oct   | -           | 72,643      |          | 69,917           |
| Nov   | -           | 63,128      |          | 69,917           |
| Dec   | -           | 68,202      |          | 69,917           |
| Jan   | -           | 47,935      |          | 69,917           |
| Feb   | -           | 70,220      |          | 69,917           |
| Mar   | -           | 61,852      |          | 69,917           |
| Apr   | -           | 66,742      |          | 69,917           |
| May   | -           | 74,093      |          | 69,917           |
| Jun   | -           | 49,984      |          | 69,917           |
| Jul   | -           |             |          | 69,910           |
| Total | -           | 726,817     |          | 838,997          |