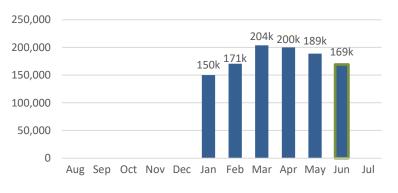

# Red Bridge United Methodist Church

As of: 06/26/2025 Month 11 of 12

Cash Available w/o Donor Restriction

■ Budget YTD ■ Actual YTD

How does our revenue w/o donor restriction compare to last year?

So far this year, are our revenues over or under what we projected?

Run Date: 06-26-2025

<sup>\*</sup> Green outline denotes current period.

## Cash Available w/o Donor Restriction

| Month | Cash & Cash<br>Equivalents | Liabilities &<br>Restricted<br>Cash | Cash<br>Available |
|-------|----------------------------|-------------------------------------|-------------------|
| Aug   | -                          | -                                   |                   |
| Sep   | -                          | -                                   |                   |
| Oct   | -                          | -                                   |                   |
| Nov   | -                          | -                                   |                   |
| Dec   | -                          | -                                   |                   |
| Jan   | 434,940                    | (284,943)                           | 149,997           |
| Feb   | 457,597                    | (286,955)                           | 170,642           |
| Mar   | 492,503                    | (288,714)                           | 203,789           |
| Apr   | 503,995                    | (303,808)                           | 200,187           |
| May   | 497,965                    | (309,260)                           | 188,705           |
| Jun   | 447,707                    | (278,504)                           | 169,203           |
| Jul   |                            |                                     |                   |