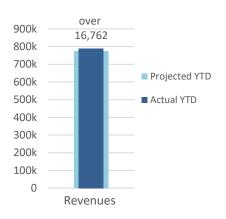

#### Revenues

Projected YTD 772,739
Actual YTD 789,501
Difference... over 16,762

Expenses

Difference... under 42,270

769,087

726,817

Budget YTD

Actual YTD