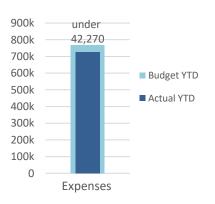

## Budget Expense Category, Actual vs. Budget

| Expense<br>Category | % of Total<br>Actual | Actual YTD | Budget YTD | Variance     |
|---------------------|----------------------|------------|------------|--------------|
| Ministry            | 8%                   | 55,494     | 79,849     | under 24,355 |
| Personnel           | 21%                  | 153,678    | 175,780    | under 22,102 |
| Admin               | 4%                   | 25,788     | 22,374     | over 3,414   |
| Facilities          | 13%                  | 98,097     | 120,186    | under 22,089 |
| ECC                 | 54%                  | 393,760    | 370,898    | over 22,862  |
| Total               | 100%                 | 726,817    | 769,087    | under 42,270 |

#### Revenues

Projected YTD 772,739
Actual YTD 789,501
Difference... over 16,762

Expenses

Difference... under 42,270

769,087

726,817

Budget YTD

Actual YTD