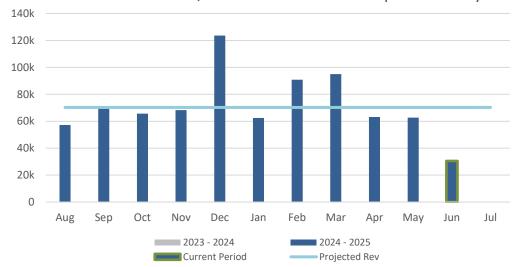

## Revenue w/o Donor Restriction Comparison

|       |             |             |          | 2025<br>Projected |
|-------|-------------|-------------|----------|-------------------|
| Month | 2023 - 2024 | 2024 - 2025 | % Change | Řev               |
| Aug   | -           | 57,247      |          | 70,249            |
| Sep   | -           | 70,228      |          | 70,249            |
| Oct   | -           | 65,590      |          | 70,249            |
| Nov   | -           | 68,211      |          | 70,249            |
| Dec   | -           | 123,681     |          | 70,249            |
| Jan   | -           | 62,440      |          | 70,249            |
| Feb   | -           | 90,865      |          | 70,249            |
| Mar   | -           | 94,999      |          | 70,249            |
| Apr   | -           | 63,141      |          | 70,249            |
| May   | -           | 62,619      |          | 70,249            |
| Jun   | -           | 30,482      |          | 70,249            |
| Jul   | -           |             |          | 70,261            |
| Total | -           | 789,501     |          | 843,000           |

Overall % change compared to this time last year...