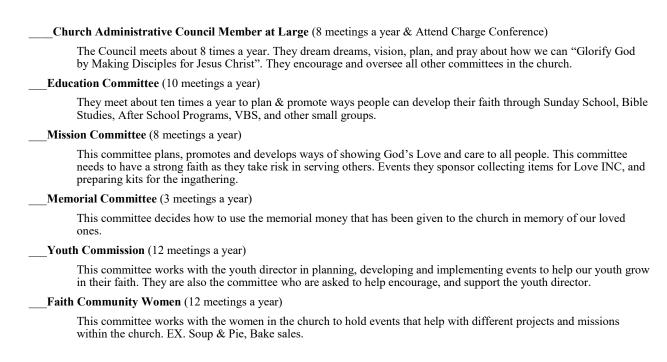

## **Church Committee Descriptions**

These are the different committees that the Church has, a description of what each committee does, and how often they meet.