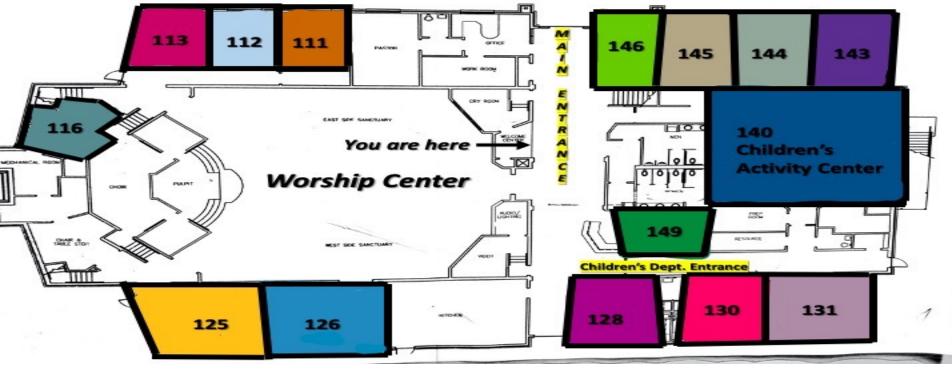

## Main Floor Map and Bible Fellowship Rooms

Preschool 1 (0-23 months)-Room 128 – Nursey Workers

Preschool 2 (24 months – 3yrs) – Room 130 – Ashleigh Berry

Preschool 3 (4-5yrs) - Room 131 – Judy Taylor

Children 1 (1-3 grade) - Room 145 – Sharon Loden

Children 2 (4-6 grade) – Room 143 – Tennille Barton

Adult Women 1 (40—64yrs) – Room 113 – Brenda Parker Adult Women 2 (65yrs +) – Room 149 – Lucy Cummings Adult Men 1 (40yrs+) – Room 112 – Terry Pounders Adult Co-Ed 2 (35-49 yrs) – Room 146 – Benton Nix Adult Co-Ed 3 (50-64 yrs) – Room 126 – Jimmy Pierce Adult Co-Ed 4 (65yrs+) – Room 125 – Denver Loden