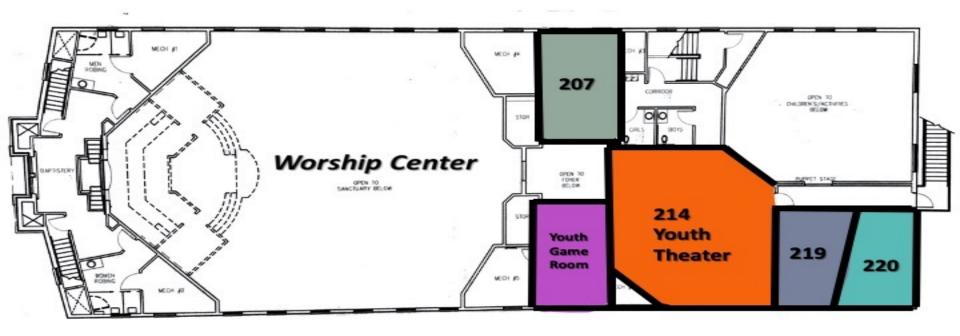

## Second Floor Map and Bible Fellowship Rooms

Adult Co-Ed 1 (18-34yrs) – Room 207 – Riley Welborn Youth Girls (7<sup>th</sup> – 12<sup>th</sup> Grade) – Room 219 – Corrie Clay Youth Boys (7<sup>th</sup> – 12<sup>th</sup> Grade) – Room 220 – Shane Clay