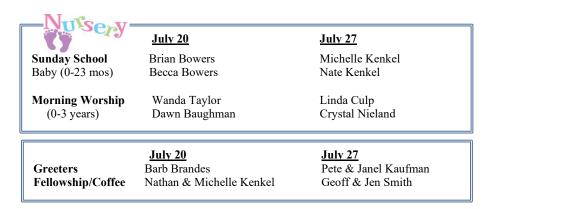

| Sermon Notes |
|--------------|
|              |
|              |
|              |
|              |
| <br>         |
|              |

**Fiscal Year-to-Date** (BBC fiscal year is February 1, 2025 – January 31, 2026)

Fiscal YTD Budget (thru May) Fiscal YTD Giving (thru May) Net -/+

(ay)\$ 125,100.00ay)\$ 130,062.84\$ 5,062.84



Give through our church website www.bethelnewell.org Just click on the "Giving" Tab at the top

**Online Giving Options:** 

• Give mobile – download the "Vanco Mobile" App

**The Worship Service is live on Facebook and YouTube at Bethel** Baptist Church Newell. On the church website, **<u>bethelnewell.org</u>**, you can view the livestream, past sermons, the bulletin and calendar.



proclaiming *JeSUS* 

•

Jesus

growing in

Jesus

following

WE GLORIFY God