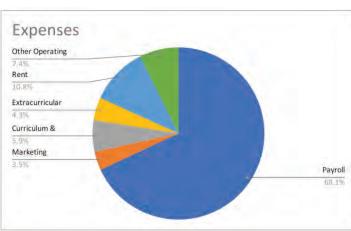

|       | - F                        |    |               |
|-------|----------------------------|----|---------------|
| Total | Enrollment Revenue         | \$ | 1,031,406     |
| Total | Other Revenue              | \$ | 32,956        |
| 83    | Total Operating Revenue    | \$ | 1,064,362     |
| 110   | America South Co.          | -  | 0.00 % 100000 |
| 147   | Operating Expenses:        |    |               |
| 141   | Payroll                    | \$ | 627,799       |
|       | Marketing                  | \$ | 32,368        |
|       | Curriculum & Classroom     | \$ | 54,323        |
|       | Extracurricular Activities | \$ | 39,785        |
|       | Rent                       | \$ | 100,000       |
|       | Other Operating Expenses   | \$ | 68,119        |