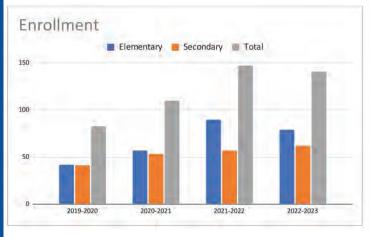

## REVENUE/EXPENSES

First day enrollment

| Enrollment | Elementary | Secondary |
|------------|------------|-----------|
| 2019-2020  | 42         | 41        |
| 2020-2021  | 57         | 53        |
| 2021-2022  | 90         | 57        |
| 2022-2023  | 79         | 62        |