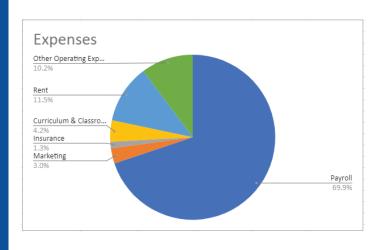

| Year 1: 2019/2020        | 7/1/19 - 6/30/20 |           |
|--------------------------|------------------|-----------|
| Revenue:                 |                  |           |
| Enrollment Revenue       | \$               | 429,218   |
| Other Revenue            | \$               | 14,079    |
| Total Operating Revenue  | \$               | 443,297   |
| Expenses:                |                  |           |
| Payroll                  | \$               | 395,230   |
| Marketing                | \$               | 16,816    |
| Insurance                | \$               | 7,117     |
| Curriculum & Classroom   | \$               | 23,799    |
| Rent                     | \$               | 65,000    |
| Other Operating Expenses | \$               | 57,737    |
| Total Operating Expenses | \$               | 565,700   |
| Operating Loss*          | \$               | (122,403) |