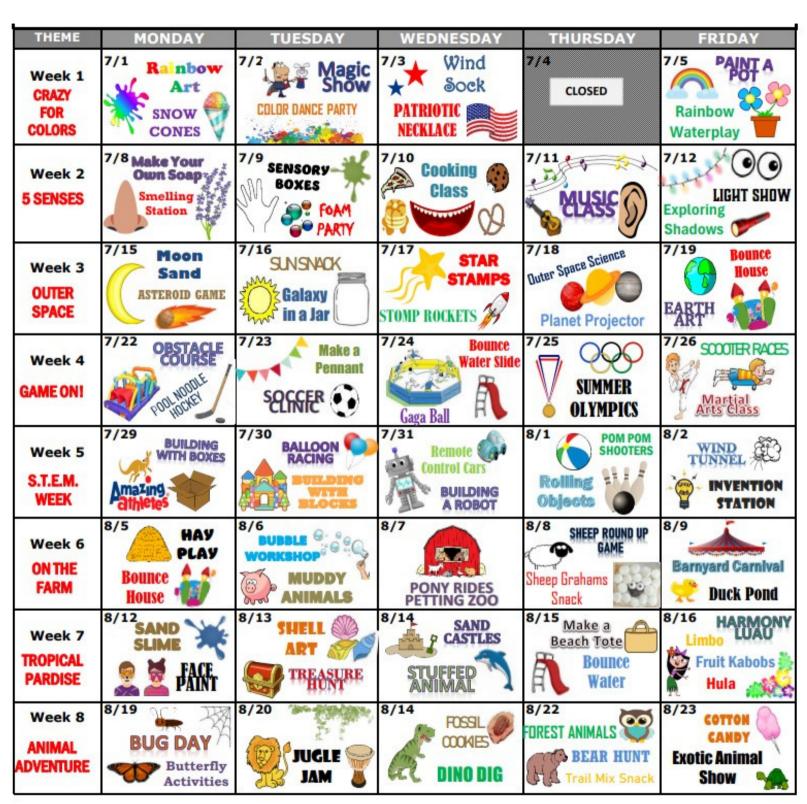

#### HARMONY SUMMER PROGRAM

JULY 1 - AUGUST 23, 2024



HARMONY EARLY LEARNING 635 WANTAGH AVE WANTAGH, NY 11793 516-464-4801

# 2024 SUMMER RATES

#### JULY 1 - AUGUST 23

HALF DAY: 9AM-12PM

FULL DAY: 9AM-4PM

(7-9AM & 4-6PM EXTENDED HOURS AVAILABLE UPON REQUEST)

### INFANT CLASS

(8 WEEKS - 18 MONTHS OLD)
5 FULL DAYS \$3,568 [\$446/WEEK]

## **TODDLER CLASS**

(18 MONTHS OLD - 36 MONTHS OLD)

| 2 HALF DAYS | \$1,160 [\$145/WEEK] | 2 FULL DAYS | \$1,936 [\$242/ WEEK] |
|-------------|----------------------|-------------|-----------------------|
| 3 HALF DAYS | \$1.544 [\$193/WEEK] | 3 FULL DAYS | \$2,568 [\$321/ WEEK] |
| 5 HALF DAYS | \$2,000 [\$250/WEEK] | 5 FULL DAYS | \$3,336 [\$417/WEEK]  |

## PRESCHOOL\* & SCHOOL AGE

(3-10 YEARS OLD)

| 2 HALF DAYS | \$1096 [\$137/WEEK]  | 2 FULL DAYS | \$1,824 [\$228/ WEEK] |
|-------------|------