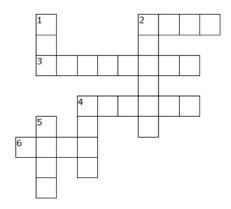

## Crossword Puzzie

# **ACROSS**

- 2. A pathway for vehicles, people, and animals
- 3. Someone who lives very near to vou
- 4. A person who performs religious duties in the church
- 6. To hit someone again and again

## **DOWN**

- 1. An adult male human
- 2. Someone who takes money or property illegally from another person
- 4. To feel sympathy and sorrow for the misfortune or suffering of another
- 5. Not living

| MAN         | PRIEST | PITY | ROBBER   |
|-------------|--------|------|----------|
| MAN<br>ROAD | BEAT   | DEAD | NEIGHBOR |