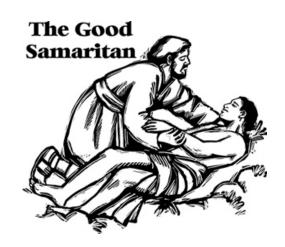

# Coloring Page

"Which of these three do you think was a neighbor to the man who fell into the hands of robbers?"

Luke 10:36