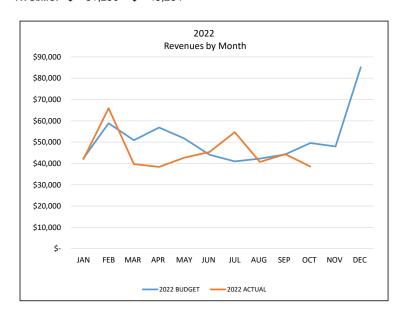

#### **REPORTS**

**Financial Report** – *Sally Lubeno* 

For full details, please see attached Budget Commentary and financial data reports.

1. October income of \$38,550 was below budget of \$49,580, by \$11,030. Year to date income is below budget by \$29,518.

- 2. October expenses of \$44,273 were \$5,733 below budget of \$50,006. Year to date, expenses are \$50,520 below budget.
- 3. Year to Date Budget—Income was \$452,342 while Expenses were \$461,006. Expenses exceed income by \$8,664.
- 4. Looking at the past five years of income, the 2022 income for October was below the two previous years by about \$7,000 and below other prior years by \$22,000. The October 2022 expenses were below all the next previous four years.
- 5. After ten months of 2022, we have received 74% of budgeted income. Our expenses are about 75% of budgeted amount.

# **OCTOBER 2022 BUDGET COMMENTS**

- 1. October income of \$38,550 was below budget of \$49,580, by \$11,030. Year to date income is below budget by \$29,518.
- 2. October expenses of \$44,273 were \$5,733 below budget of \$50,006. Year to date, expenses are \$50,520 below budget.
- 3. Year to Date Budget—Income was \$452,342 while Expenses were \$461,006. Expenses exceed income by \$8,664.
- 4. Looking at the past five years of income, the 2022 income for October was below the two previous years by about \$7,000 and below other prior years by \$22,000. The October 2022 expenses were below all the next previous four years.
- 5. After ten months of 2022, we have received 74% of budgeted income. Our expenses are about 75% of budgeted amount.