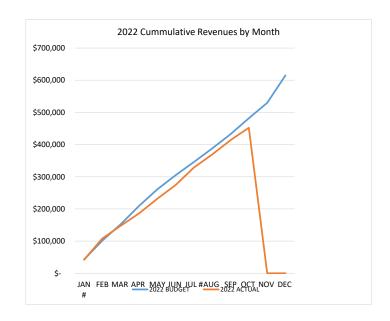

#### **REPORTS**

**Financial Report** – *Sally Lubeno* 

For full details, please see attached Budget Commentary and financial data reports.

1. October income of \$38,550 was below budget of \$49,580, by \$11,030. Year to date income is below budget by \$29,518.

- 2. October expenses of \$44,273 were \$5,733 below budget of \$50,006. Year to date, expenses are \$50,520 below budget.
- 3. Year to Date Budget—Income was \$452,342 while Expenses were \$461,006. Expenses exceed income by \$8,664.
- 4. Looking at the past five years of income, the 2022 income for October was below the two previous years by about \$7,000 and below other prior years by \$22,000. The October 2022 expenses were below all the next previous four years.
- 5. After ten months of 2022, we have received 74% of budgeted income. Our expenses are about 75% of budgeted amount.

# **OCTOBER 2022 BUDGET COMMENTS**

- 1. October income of \$38,550 was below budget of \$49,580, by \$11,030. Year to date income is below budget by \$29,518.
- 2. October expenses of \$44,273 were \$5,733 below budget of \$50,006. Year to date, expenses are \$50,520 below budget.
- 3. Year to Date Budget—Income was \$452,342 while Expenses were \$461,006. Expenses exceed income by \$8,664.
- 4. Looking at the past five years of income, the 2022 income for October was below the two previous years by about \$7,000 and below other prior years by \$22,000. The October 2022 expenses were below all the next previous four years.
- 5. After ten months of 2022, we have received 74% of budgeted income. Our expenses are about 75% of budgeted amount.