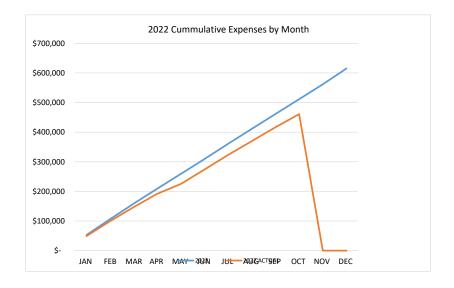

#### **REPORTS**

**Financial Report** – *Sally Lubeno* 

For full details, please see attached Budget Commentary and financial data reports.

1. October income of \$38,550 was below budget of \$49,580, by \$11,030. Year to date income is below budget by \$29,518.

- 2. October expenses of \$44,273 were \$5,733 below budget of \$50,006. Year to date, expenses are \$50,520 below budget.
- 3. Year to Date Budget—Income was \$452,342 while Expenses were \$461,006. Expenses exceed income by \$8,664.
- 4. Looking at the past five years of income, the 2022 income for October was below the two previous years by about \$7,000 and below other prior years by \$22,000. The October 2022 expenses were below all the next previous four years.
- 5. After ten months of 2022, we have received 74% of budgeted income. Our expenses are about 75% of budgeted amount.

# **OCTOBER 2022 BUDGET COMMENTS**

- 1. October income of \$38,550 was below budget of \$49,580, by \$11,030. Year to date income is below budget by \$29,518.
- 2. October expenses of \$44,273 were \$5,733 below budget of \$50,006. Year to date, expenses are \$50,520 below budget.
- 3. Year to Date Budget—Income was \$452,342 while Expenses were \$461,006. Expenses exceed income by \$8,664.
- 4. Looking at the past five years of income, the 2022 income for October was below the two previous years by about \$7,000 and below other prior years by \$22,000. The October 2022 expenses were below all the next previous four years.
- 5. After ten months of 2022, we have received 74% of budgeted income. Our expenses are about 75% of budgeted amount.