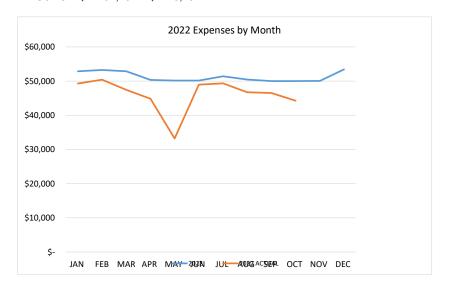

#### **REPORTS**

**Financial Report** – *Sally Lubeno* 

For full details, please see attached Budget Commentary and financial data reports.

1. October income of \$38,550 was below budget of \$49,580, by \$11,030. Year to date income is below budget by \$29,518.

- 2. October expenses of \$44,273 were \$5,733 below budget of \$50,006. Year to date, expenses are \$50,520 below budget.
- 3. Year to Date Budget—Income was \$452,342 while Expenses were \$461,006. Expenses exceed income by \$8,664.
- 4. Looking at the past five years of income, the 2022 income for October was below the two previous years by about \$7,000 and below other prior years by \$22,000. The October 2022 expenses were below all the next previous four years.
- 5. After ten months of 2022, we have received 74% of budgeted income. Our expenses are about 75% of budgeted amount.

# **OCTOBER 2022 BUDGET COMMENTS**

- 1. October income of \$38,550 was below budget of \$49,580, by \$11,030. Year to date income is below budget by \$29,518.
- 2. October expenses of \$44,273 were \$5,733 below budget of \$50,006. Year to date, expenses are \$50,520 below budget.
- 3. Year to Date Budget—Income was \$452,342 while Expenses were \$461,006. Expenses exceed income by \$8,664.
- 4. Looking at the past five years of income, the 2022 income for October was below the two previous years by about \$7,000 and below other prior years by \$22,000. The October 2022 expenses were below all the next previous four years.
- 5. After ten months of 2022, we have received 74% of budgeted income. Our expenses are about 75% of budgeted amount.