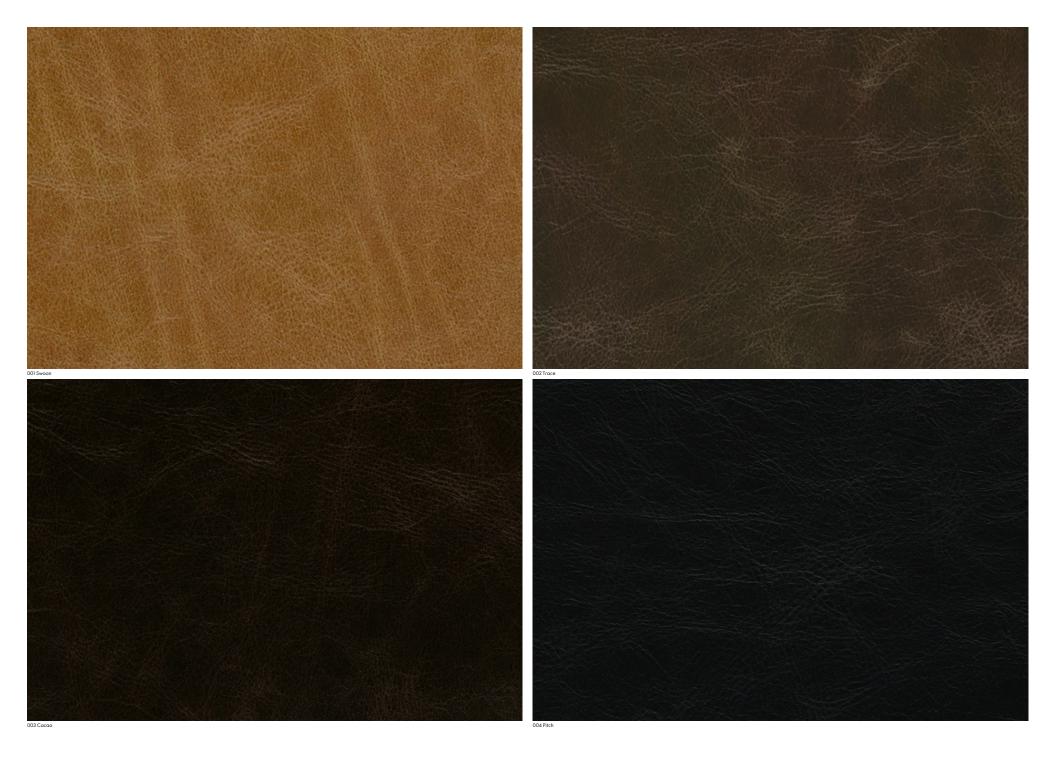

#### **Characteristics**

Content: 100% Leather Finish: Wax Backing: None Weight: 2.6 oz/ly (100 gr/lm) Thickness: 1.0-1.2 millimeters Hide Origin: Europe Country of Origin: Italy Note: This material exhibits natural markings and inherent color and textural variations. **Price** \$23.50 / C\$33.75 (FOB destination) C\$32.00 (FOB origin)