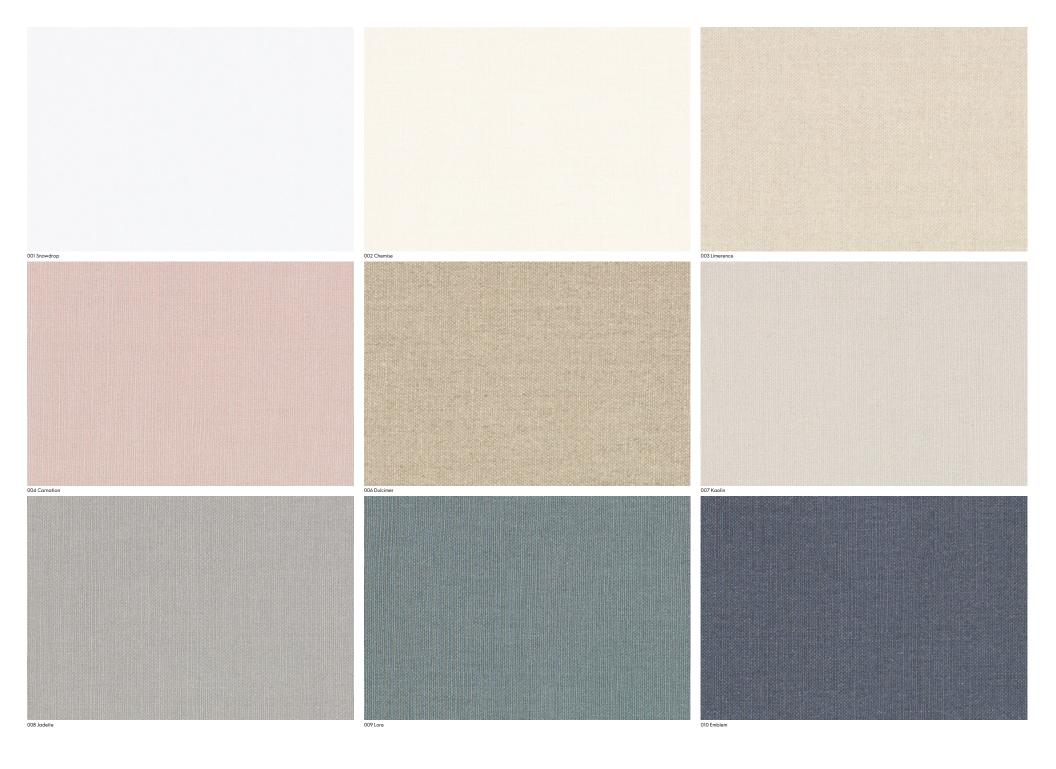

466530 Taut Linen maharam

# **Application**

Seating

Note: This textile is intended for residential use. This textile is available as a made-to-order pillow.

### Characteristics

Content: 91% Linen, 9% Nylon

Finish: None

Additional Finishes Available: Alta, Alta Food & Beverage, Nanotex, Nanotex with Impermeable

Barrier, Stain Repellent Finish

Backing: None Width: 55" (140cm)

Bolt Size: 27 yards (25 m) Weight: 20.8 oz/ly (600 gr/lm) Country of Origin: Belgium

### Price

\$156.00 / C\$214.50 (FOB destination) C\$211.00 (FOB origin)

### **Testing**

Abrasion: ASTM D4966, 15,000 cycles Martindale

Flammability: CAL 117-2013



#### Maintenance

 $\hbox{S-Clean with mild, water-free dry cleaning solvent.}\\$ 

#### **Environmental**

Healthier Hospitals Compliant

LBC Red List Free