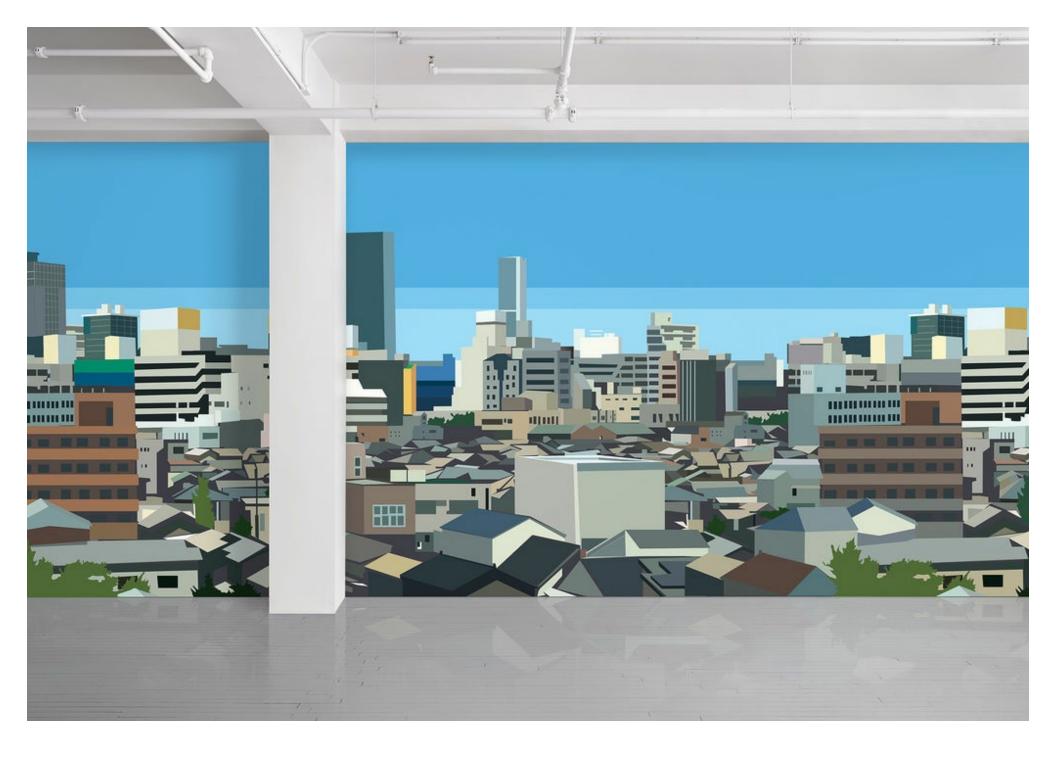

399968 Endless City

maharam

399968 Endless City

maharam

**Design** Brian Alfred

**Application** Walls

#### **Characteristics**

Content: 65% Cellulose, 35% Latex Finish: PFAS-Free Protective Topcoat Backing: None Reference Dimension: 10' H x 36' 8" W (305cm x 1118cm) Traffic: Moderate Traffic Customs: Repeatable, Scalable Country of Origin: USA

#### Environmental

Greenguard Gold Certified LBC Red List Free Contains Bio-Based Content FR Free Free of Intentionally Added PFAS Brief

Endless City is based on several photographs Alfred took while traveling through Japan by train in the summer of 2015. It was initiated as a large-scale painting and then recreated as a digital drawing. Alfred renders a dense, panoramic cityscape using flattened planes of color that at once capture both the specificity and anonymity of an urban environment.