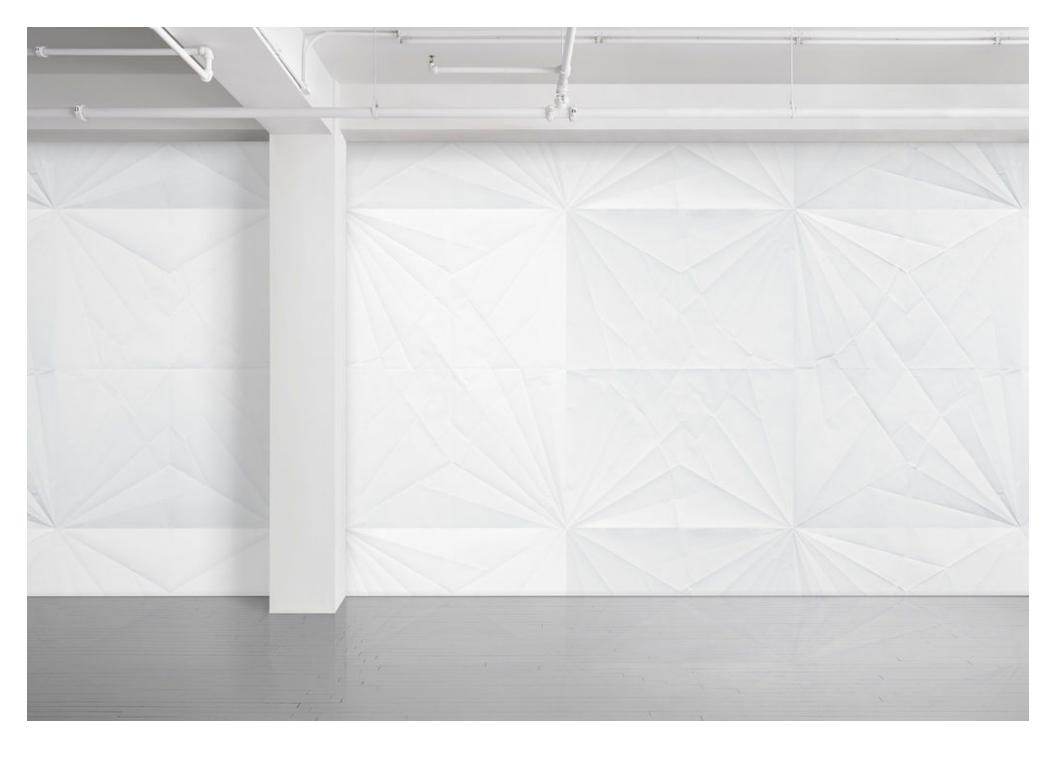

### Brief

In Frog and Crane, Sze explores the intersection between two-dimensional paper and three-dimensional sculpture by rendering a flattened piece of paper that retains the creases of intricate origami forms.

### Characteristics

Content: 65% Cellulose, 35% Latex Finish: PFAS-Free Protective Topcoat

Backing: None

Reference Dimension: 10' H x 15' W (305cm x 457cm)

Traffic: Moderate Traffic Customs: Repeatable Country of Origin: USA