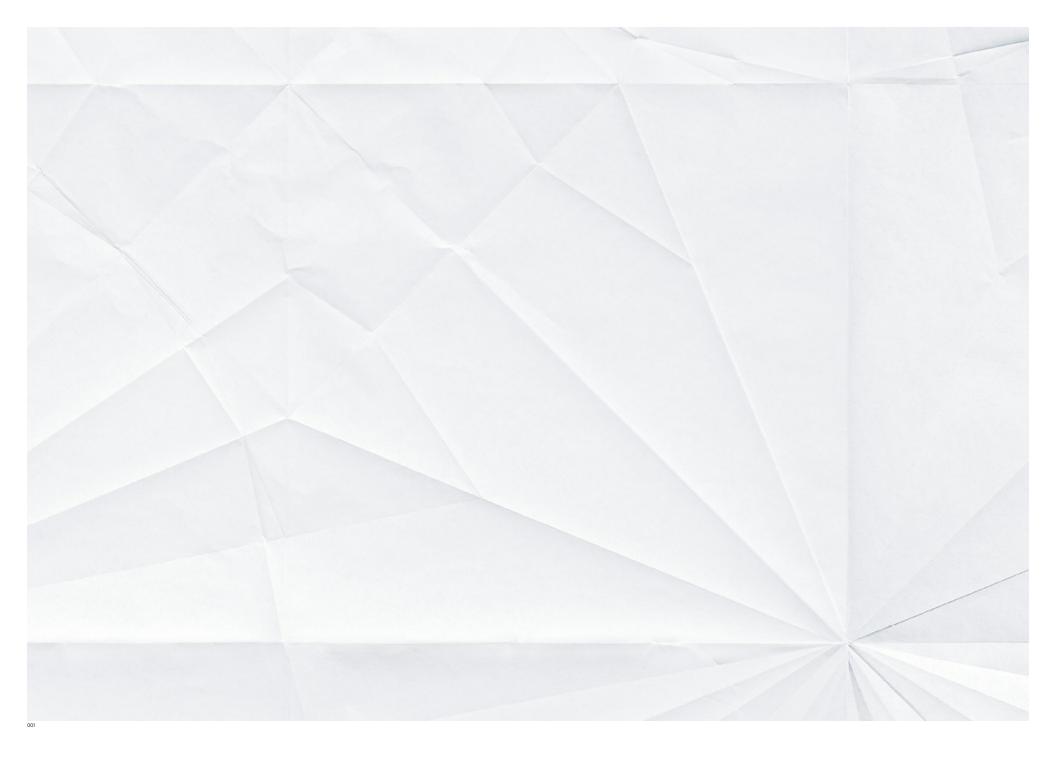

### Brief

In Frog and Crane, Sze explores the intersection between two-dimensional paper and three-dimensional sculpture by rendering a flattened piece of paper that retains the creases of intricate origami forms.